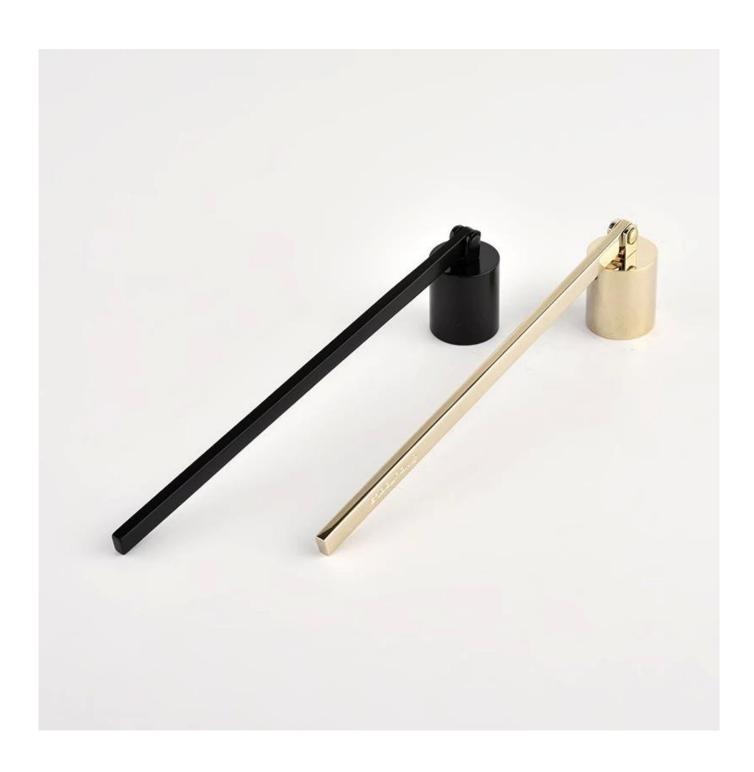

| Item number.             | SGXT21120604                                                                                                                     |  |  |  |
|--------------------------|----------------------------------------------------------------------------------------------------------------------------------|--|--|--|
| Material                 | ceramic                                                                                                                          |  |  |  |
| Craft                    | hand made                                                                                                                        |  |  |  |
| Samples time             | <ol> <li>5 days if there is a form and size of the ceramic</li> <li>15 days, if you need a new shape and size ceramic</li> </ol> |  |  |  |
| Product Capacity         | 500,000 ~ 1,000,000 pieces per month                                                                                             |  |  |  |
| The Features of products | Solid black color     used for bathroom     It can be different colors pattern and shapes if need                                |  |  |  |