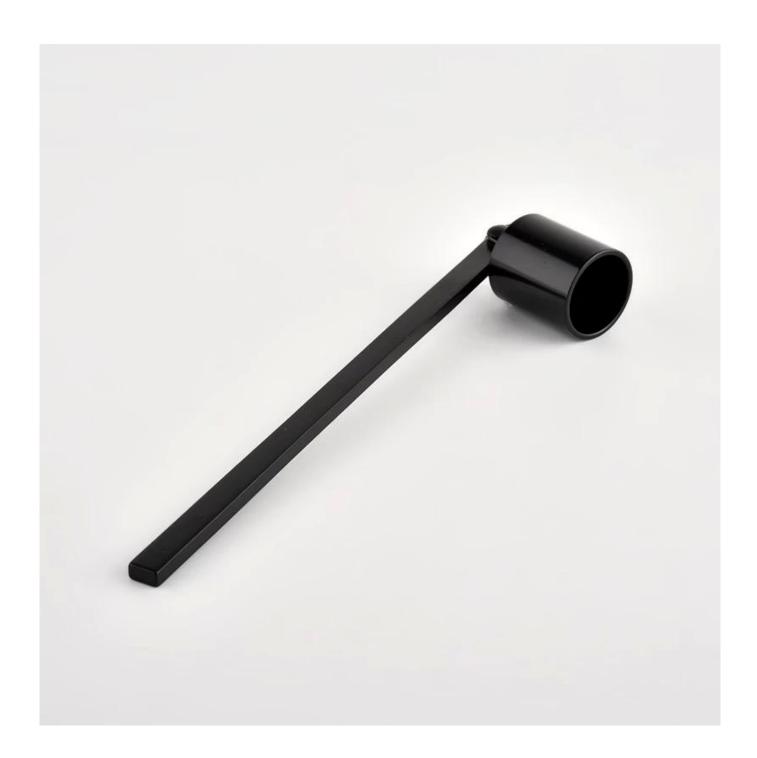

| Item number.             | SGXT21120604                                                                                                                     |  |  |  |
|--------------------------|----------------------------------------------------------------------------------------------------------------------------------|--|--|--|
| Material                 | ceramic                                                                                                                          |  |  |  |
| Craft                    | hand made                                                                                                                        |  |  |  |
| Samples time             | <ol> <li>5 days if there is a form and size of the ceramic</li> <li>15 days, if you need a new shape and size ceramic</li> </ol> |  |  |  |
| Product Capacity         | 500,000 ~ 1,000,000 pieces per month                                                                                             |  |  |  |
| The Features of products | Solid black color     used for bathroom     It can be different colors pattern and shapes if need                                |  |  |  |