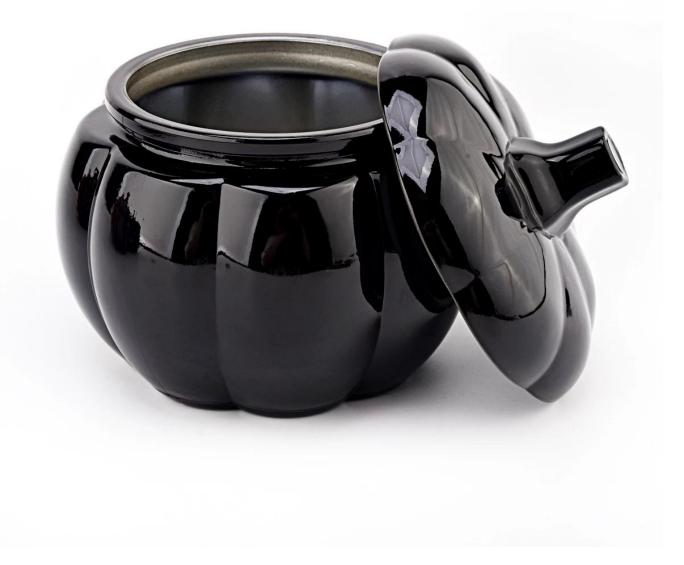

## Black Pumpkin Shaped Glass Jar With Lids

Sunny Glasswares not only places OEM / ODM orders, but also helps many brands to start with product concepts.

## product name Black Pumpkin Shaped Glass Jar With Lids 1. 5 days if there is glass shape and size Sample time 2. 15 days, if you need new shapes and sizes glass Item number: SGHY22070402 Size1: lid Dia: 75mm Height: 33mm Weight: 65g Jar Top dia: 63mm Bottom dia: 59mm Height: 57mm Weight: 146g Capacity: 160ml Max diameter: 85mm Measure Size 2: lid Dia: 106mm Height: 41mm Weight: 160g Jar Top dia: 89mm Bottom dia: 89mm Height: 78mm Weight: 310g Capacity: 500ml Max diameter: 118mm MOQ: 30000 pcs for each size Packing Normal packing,Individual gift box, PVC box, window box, color box, white box, etc Delivery time Within 35 days after the sample and order confirmed Payment term 30% deposit by T/T in advance and the balance against the copy of B/L Shipment By sea,by air,by Express and your shipping agent is acceptable Usage Occasion Home decor, Wedding Decoration, Wedding Favors, Decoration enhancement