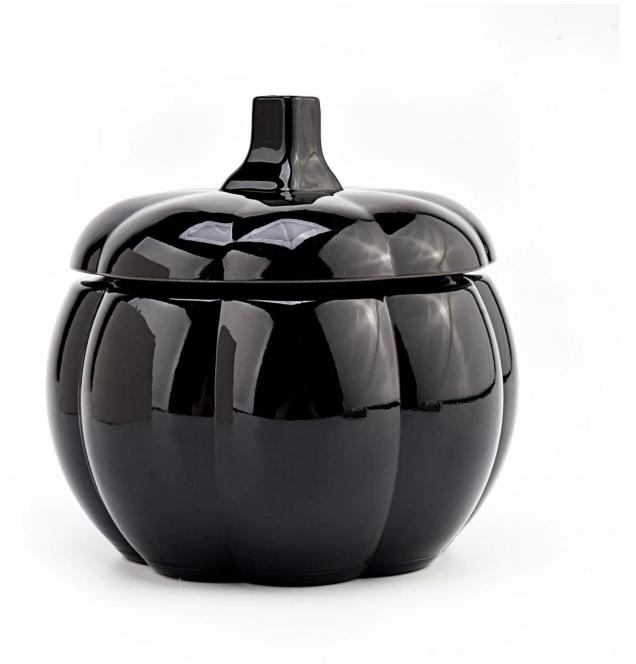

## Black Pumpkin Shaped Glass Jar With Lids

Sunny Glasswares not only places OEM / ODM orders, but also helps many brands to start with product concepts.

## product name Black Pumpkin Shaped Glass Jar With Lids 1. 5 days if there is glass shape and size Sample time 2. 15 days, if you need new shapes and sizes glass Item number: SGHY22070402 Size1: lid Dia: 75mm Height: 33mm Weight: 65g Jar Top dia: 63mm Bottom dia: 59mm Height: 57mm Weight: 146g Capacity: 160ml Max diameter: 85mm Measure Size 2: lid Dia: 106mm Height: 41mm Weight: 160g Jar Top dia: 89mm Bottom dia: 89mm Height: 78mm Weight: 310g Capacity: 500ml Max diameter: 118mm MOQ: 30000 pcs for each size Packing Normal packing,Individual gift box, PVC box, window box, color box, white box, etc Delivery time Within 35 days after the sample and order confirmed Payment term 30% deposit by T/T in advance and the balance against the copy of B/L Shipment By sea,by air,by Express and your shipping agent is acceptable Usage Occasion Home decor, Wedding Decoration, Wedding Favors, Decoration enhancement