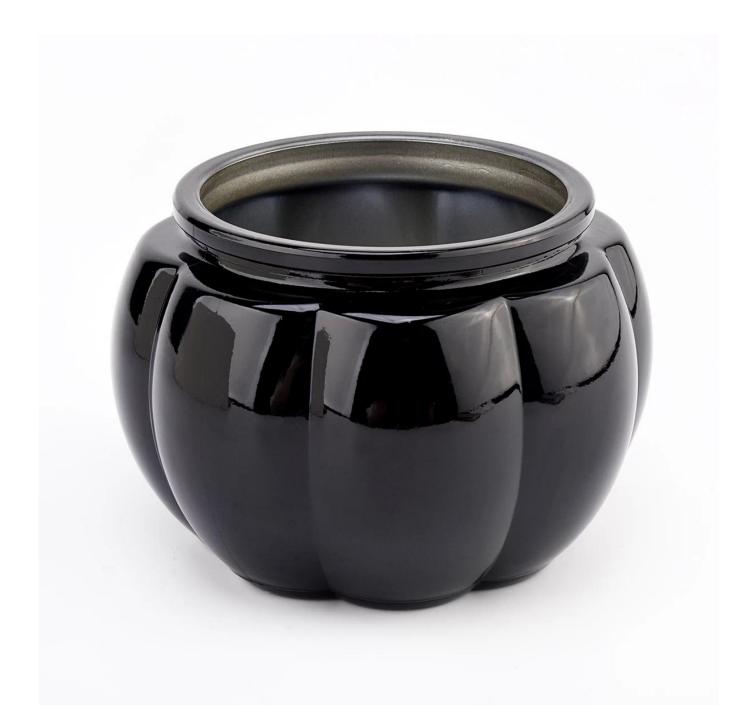

## Black Pumpkin Shaped Glass Jar With Lids

Sunny Glasswares not only places OEM / ODM orders, but also helps many brands to start with product concepts.

## product name Black Pumpkin Shaped Glass Jar With Lids 1. 5 days if there is glass shape and size Sample time 2. 15 days, if you need new shapes and sizes glass Item number: SGHY22070402 Size1: lid Dia: 75mm Height: 33mm Weight: 65g Jar Top dia: 63mm Bottom dia: 59mm Height: 57mm Weight: 146g Capacity: 160ml Max diameter: 85mm Measure Size 2: lid Dia: 106mm Height: 41mm Weight: 160g Jar Top dia: 89mm Bottom dia: 89mm Height: 78mm Weight: 310g Capacity: 500ml Max diameter: 118mm MOQ: 30000 pcs for each size Packing Normal packing,Individual gift box, PVC box, window box, color box, white box, etc Delivery time Within 35 days after the sample and order confirmed Payment term 30% deposit by T/T in advance and the balance against the copy of B/L Shipment By sea,by air,by Express and your shipping agent is acceptable Usage Occasion Home decor, Wedding Decoration, Wedding Favors, Decoration enhancement