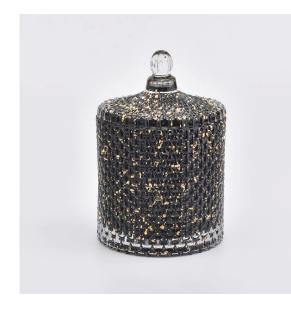

# Flexible size design allows your market to grow rapidly

body:

.

- . diameter:103 mm
- . Small diameter: 103 Millimeter
- . **height:** 103 mm
- . capacity: 535 ml
- . **weight:** 635 grams cover:
  - . Top diameter: 103 mm
  - . Height: 47 mm
  - . Weight: 160g