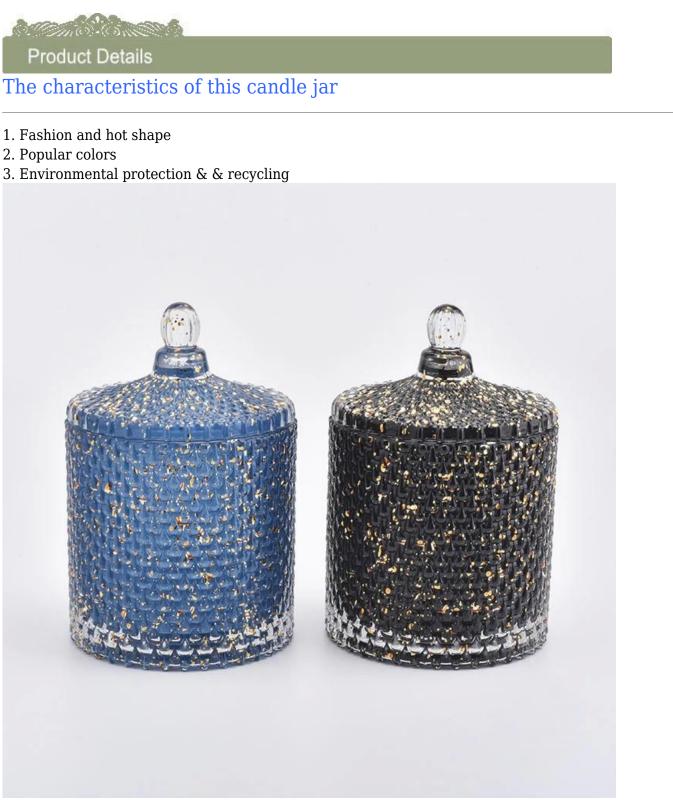

# Flexible size design allows your market to grow rapidly

body:

.

- . diameter:103 mm
- . Small diameter: 103 Millimeter
- . **height:** 103 mm
- . capacity: 535 ml
- . **weight:** 635 grams cover:
  - . Top diameter: 103 mm
  - . Height: 47 mm
  - . Weight: 160g