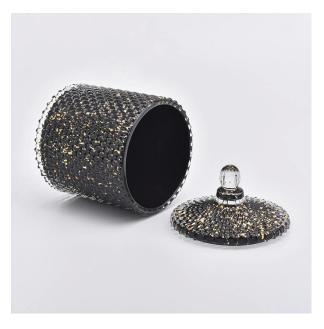

# Flexible size design allows your market to grow rapidly

body:

.

- . diameter:103 mm
- . Small diameter: 103 Millimeter
- . **height:** 103 mm
- . capacity: 535 ml
- . **weight:** 635 grams cover:
  - . Top diameter: 103 mm
  - . Height: 47 mm
  - . Weight: 160g