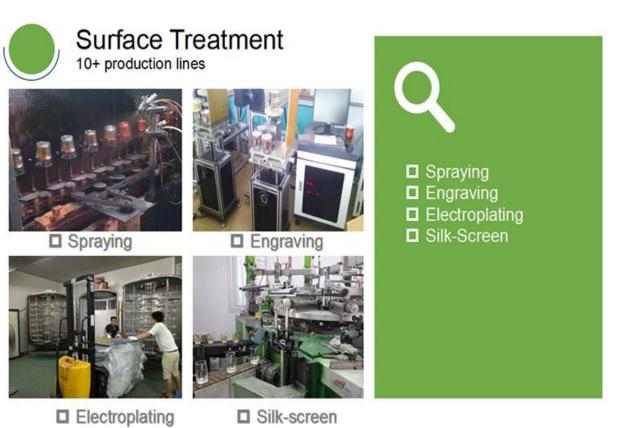

### The characteristics of the machine pressed glass candlestick

Open Machine Machine-Pressed Craft is usually used to make candlesticks with the following features: the upper diameter is lower than the bottom

. Mass production with high MOQ

- . Embossed pattern on the outer wall
- . Maximum Minimum thickness: 1.5~10mm
- . Thinner thickness: 4~30mm
- . Low cost model cost on the exterior wall.