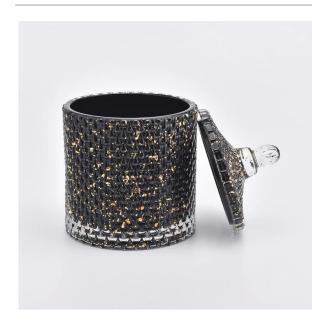

# Flexible size design allows your market to grow rapidly

body:

.

- . diameter:103 mm
- . Small diameter: 103 Millimeter
- . **height:** 103 mm
- . capacity: 535 ml
- . **weight:** 635 grams cover:
  - . Top diameter: 103 mm
  - . Height: 47 mm
  - . Weight: 160g