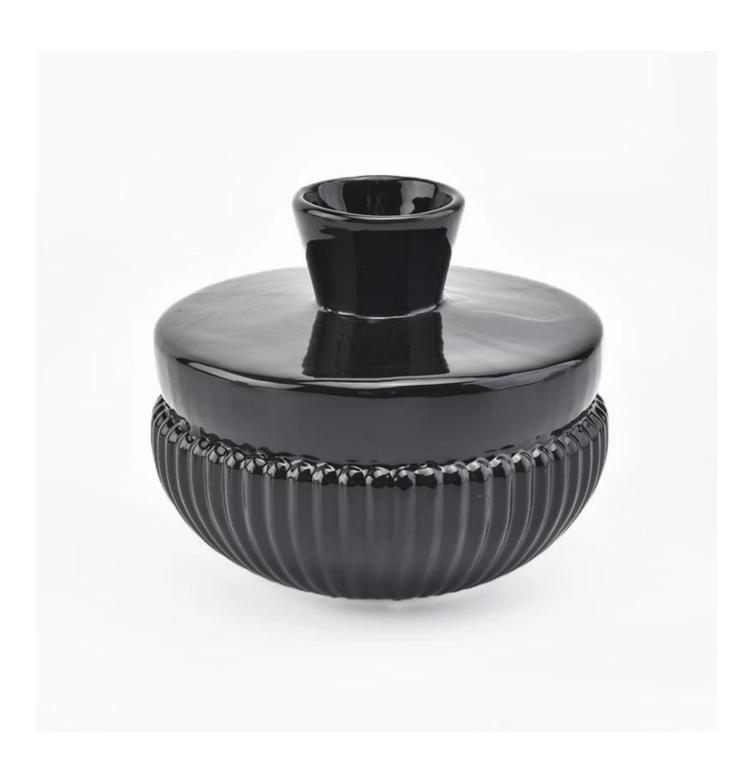

## **Black Ceramic Reed Diffuser Bottles Wholesale**

| Element name                                                                                                                                                                         | 8oz black round ceramic diffuser                                                                                 |  |  |  |  |
|--------------------------------------------------------------------------------------------------------------------------------------------------------------------------------------|------------------------------------------------------------------------------------------------------------------|--|--|--|--|
| Item number                                                                                                                                                                          | SGSQ19051404Y                                                                                                    |  |  |  |  |
| size                                                                                                                                                                                 | Top dia: 37mm Bottom dia: 95mm Height: 79mm Weight: 266g Capacity: 227ml                                         |  |  |  |  |
| Sampling time                                                                                                                                                                        | 1.5 days if the shape and size of the products exist<br>2.15 days if you need new shape and size of the products |  |  |  |  |
| package                                                                                                                                                                              | 24pcs / 36pcs / 48pcs security regular packing and so on. For export carton with egg divider                     |  |  |  |  |
| MOQ                                                                                                                                                                                  | 3000pcs                                                                                                          |  |  |  |  |
| Delivery time                                                                                                                                                                        | Within 35 days after the order confirmed                                                                         |  |  |  |  |
| Payment terms                                                                                                                                                                        | 30% deposit by T / T in advance, balance against copy of B / L                                                   |  |  |  |  |
| 1. High quality and competitive prices 2. Test of FDA, SGS, LFGB etc.  Product features 3. Eco friendly 4. It is widely aimed at weddings, parties, home, bars, etc. 5. machine made |                                                                                                                  |  |  |  |  |