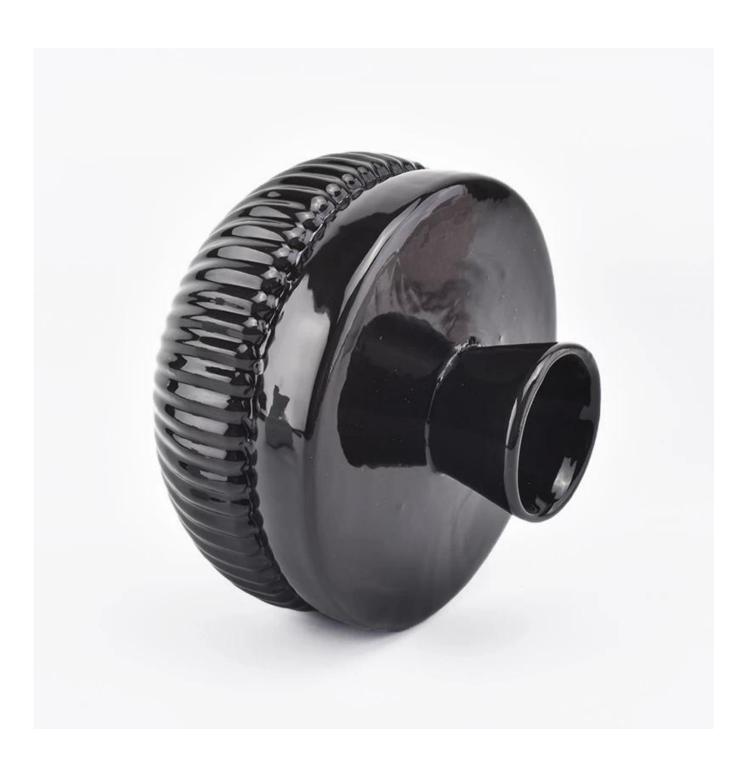

## **Black Ceramic Reed Diffuser Bottles Wholesale**

| Element name                                                                                                                                                                         | 8oz black round ceramic diffuser                                                                                 |  |  |  |  |
|--------------------------------------------------------------------------------------------------------------------------------------------------------------------------------------|------------------------------------------------------------------------------------------------------------------|--|--|--|--|
| Item number                                                                                                                                                                          | SGSQ19051404Y                                                                                                    |  |  |  |  |
| size                                                                                                                                                                                 | Top dia: 37mm Bottom dia: 95mm Height: 79mm Weight: 266g Capacity: 227ml                                         |  |  |  |  |
| Sampling time                                                                                                                                                                        | 1.5 days if the shape and size of the products exist<br>2.15 days if you need new shape and size of the products |  |  |  |  |
| package                                                                                                                                                                              | 24pcs / 36pcs / 48pcs security regular packing and so on. For export carton with egg divider                     |  |  |  |  |
| MOQ                                                                                                                                                                                  | 3000pcs                                                                                                          |  |  |  |  |
| Delivery time                                                                                                                                                                        | Within 35 days after the order confirmed                                                                         |  |  |  |  |
| Payment terms                                                                                                                                                                        | 30% deposit by T / T in advance, balance against copy of B / L                                                   |  |  |  |  |
| 1. High quality and competitive prices 2. Test of FDA, SGS, LFGB etc.  Product features 3. Eco friendly 4. It is widely aimed at weddings, parties, home, bars, etc. 5. machine made |                                                                                                                  |  |  |  |  |