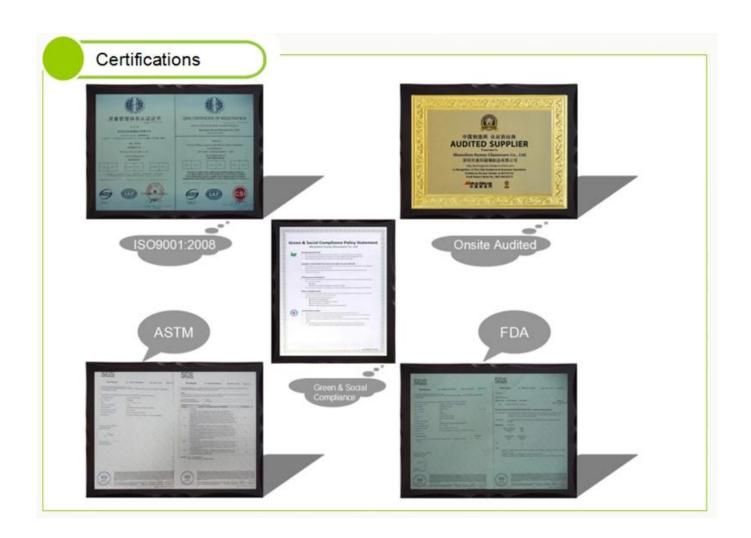

## **Black Ceramic Reed Diffuser Bottles Wholesale**

| Element name                                                                                                                                                                         | 8oz black round ceramic diffuser                                                                                 |  |  |  |  |
|--------------------------------------------------------------------------------------------------------------------------------------------------------------------------------------|------------------------------------------------------------------------------------------------------------------|--|--|--|--|
| Item number                                                                                                                                                                          | SGSQ19051404Y                                                                                                    |  |  |  |  |
| size                                                                                                                                                                                 | Top dia: 37mm Bottom dia: 95mm Height: 79mm Weight: 266g Capacity: 227ml                                         |  |  |  |  |
| Sampling time                                                                                                                                                                        | 1.5 days if the shape and size of the products exist<br>2.15 days if you need new shape and size of the products |  |  |  |  |
| package                                                                                                                                                                              | 24pcs / 36pcs / 48pcs security regular packing and so on. For export carton with egg divider                     |  |  |  |  |
| MOQ                                                                                                                                                                                  | 3000pcs                                                                                                          |  |  |  |  |
| Delivery time                                                                                                                                                                        | Within 35 days after the order confirmed                                                                         |  |  |  |  |
| Payment terms                                                                                                                                                                        | 30% deposit by T / T in advance, balance against copy of B / L                                                   |  |  |  |  |
| 1. High quality and competitive prices 2. Test of FDA, SGS, LFGB etc.  Product features 3. Eco friendly 4. It is widely aimed at weddings, parties, home, bars, etc. 5. machine made |                                                                                                                  |  |  |  |  |