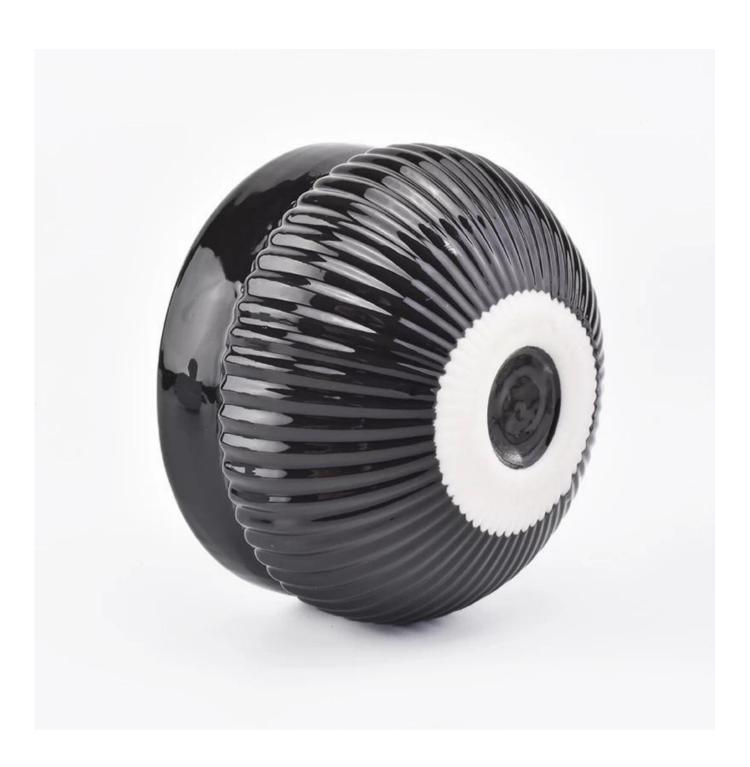

## **Black Ceramic Reed Diffuser Bottles Wholesale**

| Element name                                                                                                                                                                         | 8oz black round ceramic diffuser                                                                                 |  |  |  |  |
|--------------------------------------------------------------------------------------------------------------------------------------------------------------------------------------|------------------------------------------------------------------------------------------------------------------|--|--|--|--|
| Item number                                                                                                                                                                          | SGSQ19051404Y                                                                                                    |  |  |  |  |
| size                                                                                                                                                                                 | Top dia: 37mm Bottom dia: 95mm Height: 79mm Weight: 266g Capacity: 227ml                                         |  |  |  |  |
| Sampling time                                                                                                                                                                        | 1.5 days if the shape and size of the products exist<br>2.15 days if you need new shape and size of the products |  |  |  |  |
| package                                                                                                                                                                              | 24pcs / 36pcs / 48pcs security regular packing and so on. For export carton with egg divider                     |  |  |  |  |
| MOQ                                                                                                                                                                                  | 3000pcs                                                                                                          |  |  |  |  |
| Delivery time                                                                                                                                                                        | Within 35 days after the order confirmed                                                                         |  |  |  |  |
| Payment terms                                                                                                                                                                        | 30% deposit by T / T in advance, balance against copy of B / L                                                   |  |  |  |  |
| 1. High quality and competitive prices 2. Test of FDA, SGS, LFGB etc.  Product features 3. Eco friendly 4. It is widely aimed at weddings, parties, home, bars, etc. 5. machine made |                                                                                                                  |  |  |  |  |