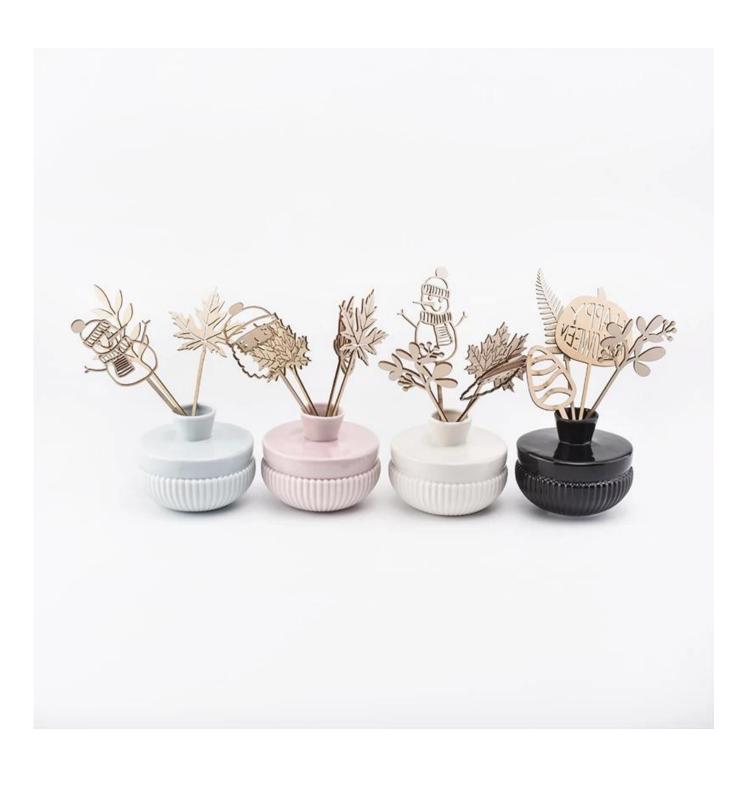

## **Black Ceramic Reed Diffuser Bottles Wholesale**

| Element name                                                                                                                                                                         | 8oz black round ceramic diffuser                                                                                 |  |  |  |  |
|--------------------------------------------------------------------------------------------------------------------------------------------------------------------------------------|------------------------------------------------------------------------------------------------------------------|--|--|--|--|
| Item number                                                                                                                                                                          | SGSQ19051404Y                                                                                                    |  |  |  |  |
| size                                                                                                                                                                                 | Top dia: 37mm Bottom dia: 95mm Height: 79mm Weight: 266g Capacity: 227ml                                         |  |  |  |  |
| Sampling time                                                                                                                                                                        | 1.5 days if the shape and size of the products exist<br>2.15 days if you need new shape and size of the products |  |  |  |  |
| package                                                                                                                                                                              | 24pcs / 36pcs / 48pcs security regular packing and so on. For export carton with egg divider                     |  |  |  |  |
| MOQ                                                                                                                                                                                  | 3000pcs                                                                                                          |  |  |  |  |
| Delivery time                                                                                                                                                                        | Within 35 days after the order confirmed                                                                         |  |  |  |  |
| Payment terms                                                                                                                                                                        | 30% deposit by T / T in advance, balance against copy of B / L                                                   |  |  |  |  |
| 1. High quality and competitive prices 2. Test of FDA, SGS, LFGB etc.  Product features 3. Eco friendly 4. It is widely aimed at weddings, parties, home, bars, etc. 5. machine made |                                                                                                                  |  |  |  |  |