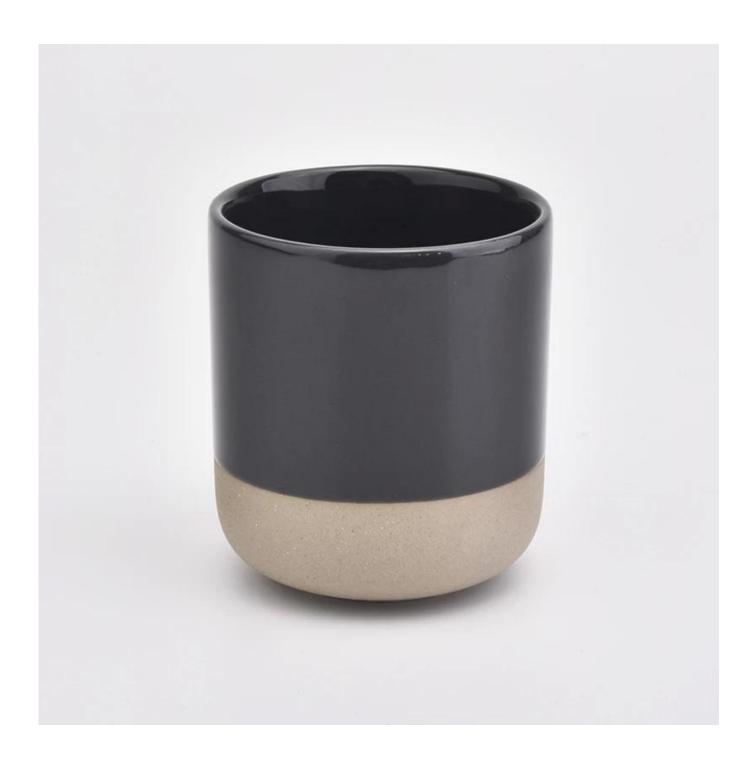

| product name | Black Ceramic Candle Vessels With Natural Bottom |
|--------------|--------------------------------------------------|
| Item         | SGMK19072608                                     |

| Size             | Top dia: 88mm Bottom dia: 88mm Height: 100mm Weight: 337g Capacity: 421ml                                                                                                                                                   |
|------------------|-----------------------------------------------------------------------------------------------------------------------------------------------------------------------------------------------------------------------------|
| Capacity         | candle holders of different sizes etc. It's available                                                                                                                                                                       |
| Sampling time    | 1.5 days if the shape and size of the products exist 2.15 days if you need a new shape and size of products                                                                                                                 |
| package          | Regular safety packing 24pcs / 36pcs / 48pcs and so on for export carton with egg divider                                                                                                                                   |
| MOQ              | 3000pcs                                                                                                                                                                                                                     |
| Delivery time    | Within 55 days of order confirmation                                                                                                                                                                                        |
| Payment terms    | 30% deposit by T / T in advance, the balance after showing the copy of B / L $$                                                                                                                                             |
| Product features | <ol> <li>High quality and competitive prices</li> <li>ASTM test</li> <li>Eco-friendly</li> <li>It is widely aimed at weddings, parties, home, bars etc.</li> <li>ceramic contianer with transmutation decoration</li> </ol> |