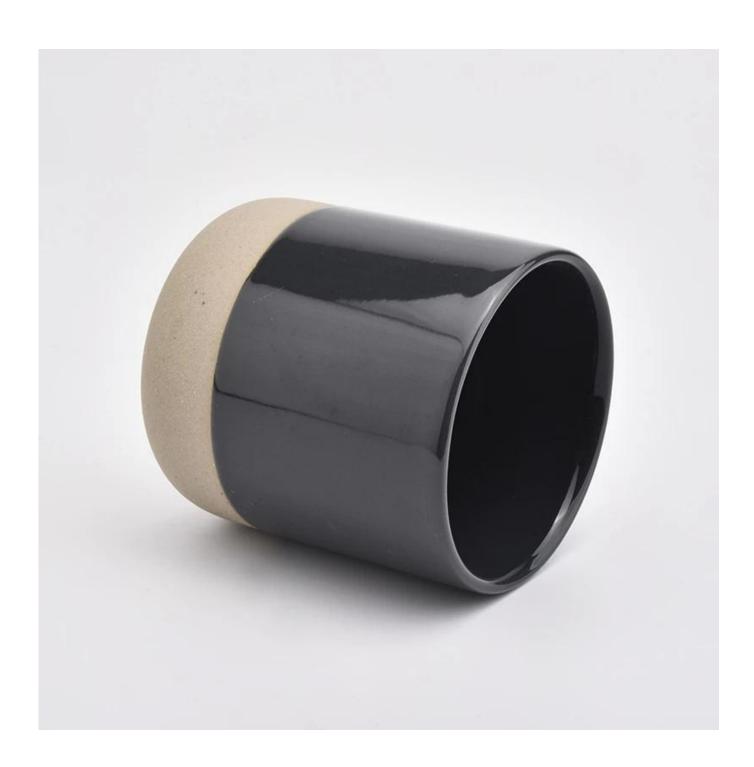

| product name | Black Ceramic Candle Vessels With Natural Bottom |
|--------------|--------------------------------------------------|
| Item         | SGMK19072608                                     |

| Size             | Top dia: 88mm Bottom dia: 88mm Height: 100mm Weight: 337g Capacity: 421ml                                                                                                                                                   |
|------------------|-----------------------------------------------------------------------------------------------------------------------------------------------------------------------------------------------------------------------------|
| Capacity         | candle holders of different sizes etc. It's available                                                                                                                                                                       |
| Sampling time    | 1.5 days if the shape and size of the products exist 2.15 days if you need a new shape and size of products                                                                                                                 |
| package          | Regular safety packing 24pcs / 36pcs / 48pcs and so on for export carton with egg divider                                                                                                                                   |
| MOQ              | 3000pcs                                                                                                                                                                                                                     |
| Delivery time    | Within 55 days of order confirmation                                                                                                                                                                                        |
| Payment terms    | 30% deposit by T / T in advance, the balance after showing the copy of B / L $$                                                                                                                                             |
| Product features | <ol> <li>High quality and competitive prices</li> <li>ASTM test</li> <li>Eco-friendly</li> <li>It is widely aimed at weddings, parties, home, bars etc.</li> <li>ceramic contianer with transmutation decoration</li> </ol> |