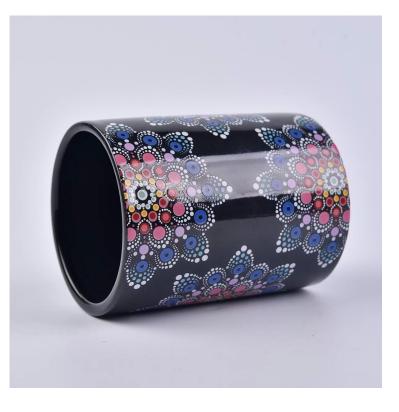

## **Black Ceramic Candle Jar 300ml**

## Flexible size design allows your market to grow rapidly

Item No.:SGSN180508001 Height[]105mm Dia []75mm Weight[]337g Capacity[]301ml MOQ:5000pcs

Custom designs and different sizes available

With our strong support, our customers are growing rapidly, from small labs to industry leaders.