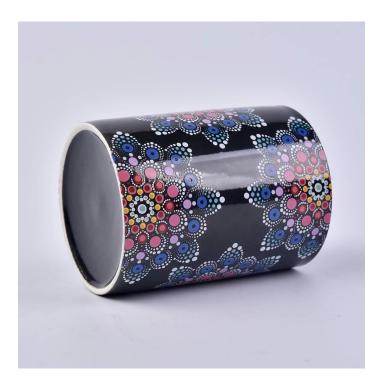

## **Black Ceramic Candle Jar 300ml**

## Flexible size design allows your market to grow rapidly

Item No.:SGSN180508001 Height[]105mm Dia []75mm Weight[]337g Capacity[]301ml MOQ:5000pcs

Custom designs and different sizes available

With our strong support, our customers are growing rapidly, from small labs to industry leaders.