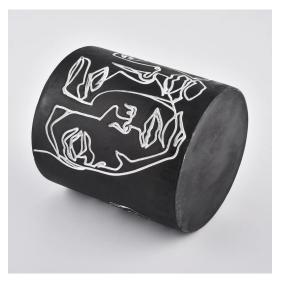

### **Product Details**

#### Flexible size design allows your market to grow rapidly

Item No.:SGSJ19120420 Top dia:90mm Bottom dia:88mm Height:100mm Weight:370g Capacity:380ml MOQ:3000pcs

Custom designs and different sizes available