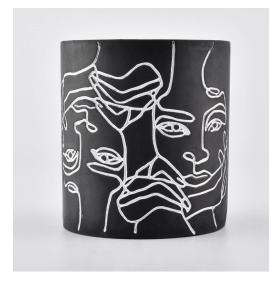

### **Product Details**

#### Flexible size design allows your market to grow rapidly

Item No.:SGSJ19120420 Top dia:90mm Bottom dia:88mm Height:100mm Weight:370g Capacity:380ml MOQ:3000pcs

Custom designs and different sizes available