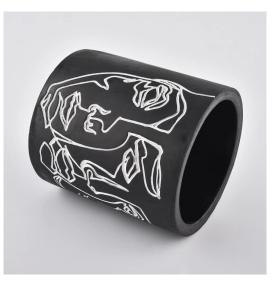

### **Product Details**

#### Flexible size design allows your market to grow rapidly

Item No.:SGSJ19120420 Top dia:90mm Bottom dia:88mm Height:100mm Weight:370g Capacity:380ml MOQ:3000pcs

Custom designs and different sizes available