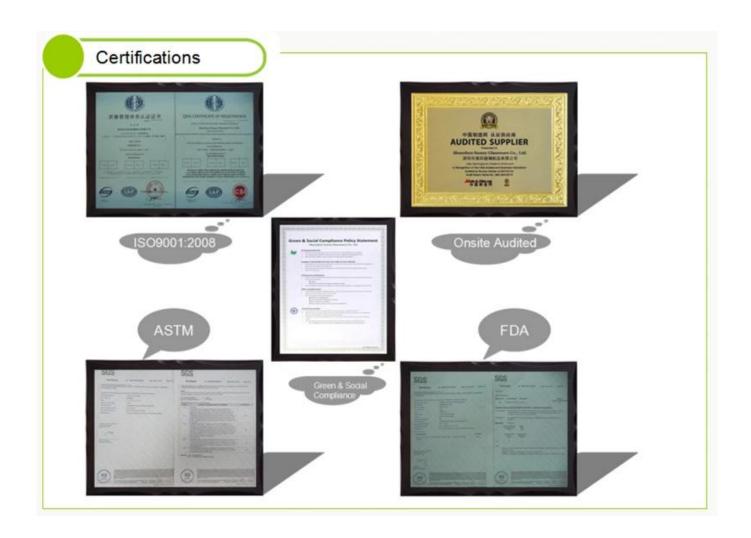

## **Black Cement Candle Vessels Wholesale**

| Element name     | Black Cement Candle Vessels Wholesale                                                                                                                                                                       |
|------------------|-------------------------------------------------------------------------------------------------------------------------------------------------------------------------------------------------------------|
| Item number      | SGSJ19042405                                                                                                                                                                                                |
| Cut it           | Top dia: 114mm Bottom dia: 114mm Height: 100mm Weight: 604g Capacity: 770ml  Other sizes: 5 ounces / 8 ounces / 10 ounces / 16 ounces are also available                                                    |
| Capacity         | 10oz 14oz 16oz etc. It's available                                                                                                                                                                          |
| Sampling time    | 1.5 days if the shape and size of the products exist 2.15 days if you need new shape and size of the products                                                                                               |
| package          | 24pcs / 36pcs / 48pcs security regular packing and so on. For export carton with egg divider                                                                                                                |
| MOQ              | 3000pcs                                                                                                                                                                                                     |
| Delivery time    | Within 35 days after the order confirmed                                                                                                                                                                    |
| Payment terms    | 30% deposit by T / T in advance, the balance after showing the copy of B / L                                                                                                                                |
| Product features | <ol> <li>High quality and competitive prices</li> <li>Test of FDA, SGS, LFGB etc.</li> <li>Eco friendly</li> <li>It is widely aimed at weddings, parties, home, bars, etc.</li> <li>machine made</li> </ol> |