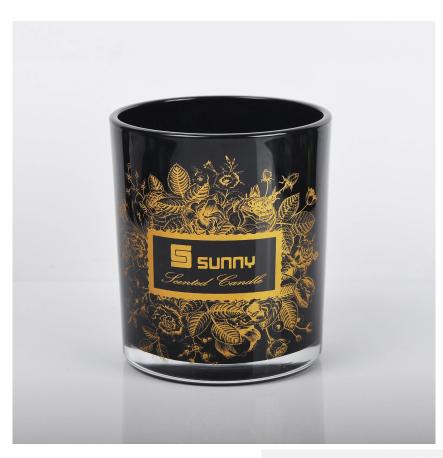

# **Black Candle Glass Jar With Gold Decoration**

Sunny Glassware not only makes OEM/ODM orders, but also helps many brands start with product concepts.

**Why choose Sunny Glass Candle Jars** 

# Flexible size design can quickly expand your market

Top dia:88mm
Bottom dia:80mm
Height:100mm
Capacity:410ml(can fill around 10oz soy wax)
Weight:325g

We turn your ideas into creative fragrance products and sell them in the local market.

#### **Product Features**

- 1. Home decoration glass candle jar of high quality.
- 2. Suitable for use in hotel, wedding, etc.
- 3. Meet the ASTM test product features.