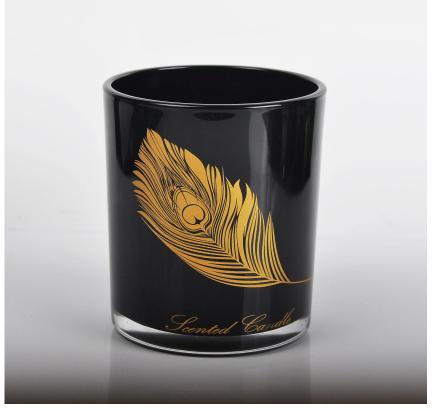

# **Black Candle Glass Jar With Gold Decoration**

Sunny Glassware not only makes OEM/ODM orders, but also helps many brands start with product concepts.

**Why choose Sunny Glass Candle Jars** 

#### **Product Features**

- 1. Home decoration glass candle jar of high quality.
- 2. Suitable for use in hotel, wedding, etc.
- 3. Meet the ASTM test product features.

### For you to choose

- 1. A variety of designs and sizes to choose from.
- 2. Any color painting, cutting, plating, laser model processing tool.
- 3. Special packaging for shrink film, color gift box, white gift box, etc.
- 4. We have quality control commissioners.
- 5. We have professional workshops and warehouses to ensure delivery time.