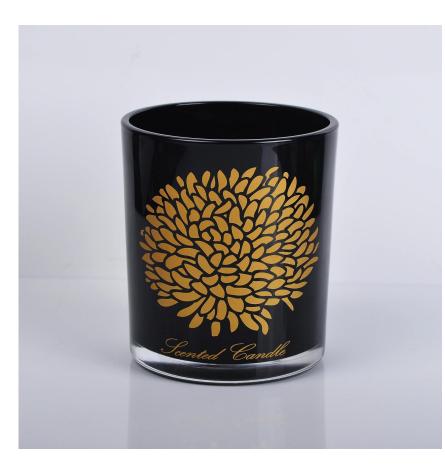

# **Black Candle Glass Jar With Gold Decoration**

Sunny Glassware not only makes OEM/ODM orders, but also helps many brands start with product concepts.

**Why choose Sunny Glass Candle Jars** 

#### **Product Features**

- 1. Home decoration glass candle jar of high quality.
- 2. Suitable for use in hotel, wedding, etc.
- 3. Meet the ASTM test product features.

### For you to choose

- 1. A variety of designs and sizes to choose from.
- 2. Any color painting, cutting, plating, laser model processing tool.
- 3. Special packaging for shrink film, color gift box, white gift box, etc.
- 4. We have quality control commissioners.
- 5. We have professional workshops and warehouses to ensure delivery time.