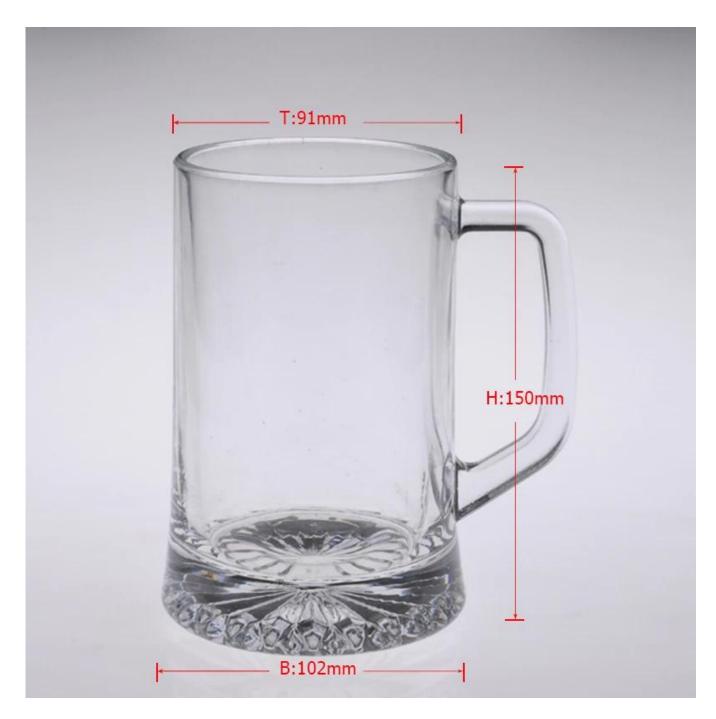

## **Product Details:**

| SGPT664                                                                    |
|----------------------------------------------------------------------------|
| High white glass                                                           |
| Machine made                                                               |
| 1. 5 days if at exist shaped and size of glass                             |
| 2. 15 days if need new shape or size of glass                              |
| Normal packing,4 pcs into inner box, 48 pcs per carton                     |
| 500,000~1,000,000 pcs per month                                            |
| Within 35 days after the sample and order confirmed                        |
| 30% deposit by T/T in advance and the balance against the copy of B/L      |
| By sea, by air, by Express and your shipping agent is acceptable           |
| 1. Machine made <b>drinking glass</b> with high quality                    |
| 2. Suitable for used in hotel, home, etc.                                  |
| 3. It is eco-friendly                                                      |
| 4. Meet CE,FDA test,CA 65 test                                             |
| 1. Different designs and sizes for choice                                  |
| 2 .Any color painted, frost, electroplate, pattern laser carver processing |
| 3. Special package like shrink wrap, color gift box, white gift box etc.   |
| 4. We have exclusive workers for quality control                           |
| 5. We have professional workshop and warehouse to ensure the delivery time |
|                                                                            |