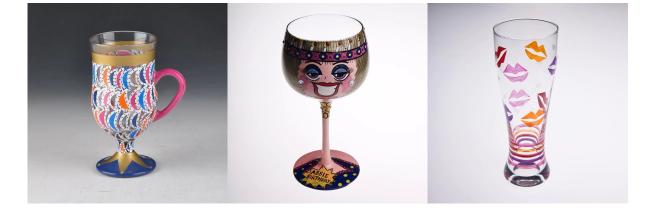

## Hand-painted glass

## Big round goblet whisky glasses wholesale

| James Ko         | 20 march                                                                                                |
|------------------|---------------------------------------------------------------------------------------------------------|
| Product          | Details                                                                                                 |
| Product ID       | SWH8113-1                                                                                               |
| Material         | Glass stem glassware                                                                                    |
| Crafts           | Hand made stem glass cup                                                                                |
| Product Capacity | 1000~5000 units per day                                                                                 |
| Packing          | Normal packing, Individual gift box, PVC box, window box, color box, white box, ect.                    |
| Deep Processing  | Hand Painting                                                                                           |
| Sample Time      | 5-7 days after confirming.                                                                              |
| Delivery Time    | 30-45 days after sample and order confirmed.                                                            |
| Payment Terms    | T / T 30% down payment, pay the balance due to see a copy of the bill of lading                         |
| Transport        | Maritime transport, air transport, international express delivery; guests designated freight forwarding |
|                  | 1.Certifications:FDA, Dishwasher Test,SGS, ISO9001                                                      |
|                  | 2.OEM/ODM Are Available                                                                                 |
| Product Features | 3.usage:Martini whisky glass cup, White Wine Stemware For club,pub or party etc.                        |
|                  | 4.Good service:Customer is the first                                                                    |