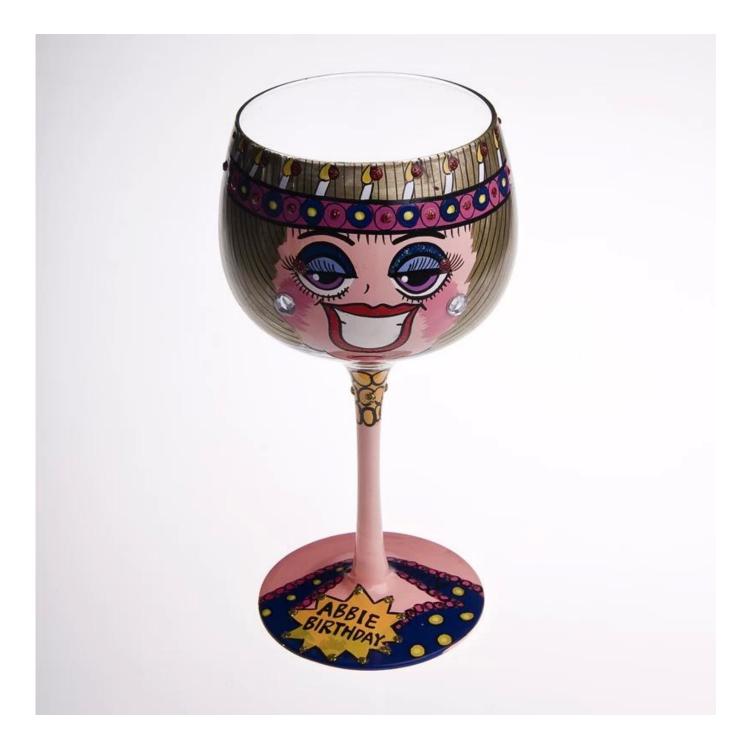

## Big round goblet whisky glasses wholesale

| James Ko         | 20 march                                                                                                |
|------------------|---------------------------------------------------------------------------------------------------------|
| Product          | Details                                                                                                 |
| Product ID       | SWH8113-1                                                                                               |
| Material         | Glass stem glassware                                                                                    |
| Crafts           | Hand made stem glass cup                                                                                |
| Product Capacity | 1000~5000 units per day                                                                                 |
| Packing          | Normal packing, Individual gift box, PVC box, window box, color box, white box, ect.                    |
| Deep Processing  | Hand Painting                                                                                           |
| Sample Time      | 5-7 days after confirming.                                                                              |
| Delivery Time    | 30-45 days after sample and order confirmed.                                                            |
| Payment Terms    | T / T 30% down payment, pay the balance due to see a copy of the bill of lading                         |
| Transport        | Maritime transport, air transport, international express delivery; guests designated freight forwarding |
|                  | 1.Certifications:FDA, Dishwasher Test,SGS, ISO9001                                                      |
|                  | 2.OEM/ODM Are Available                                                                                 |
| Product Features | 3.usage:Martini whisky glass cup, White Wine Stemware For club,pub or party etc.                        |
|                  | 4.Good service:Customer is the first                                                                    |

## Hand-painted glass