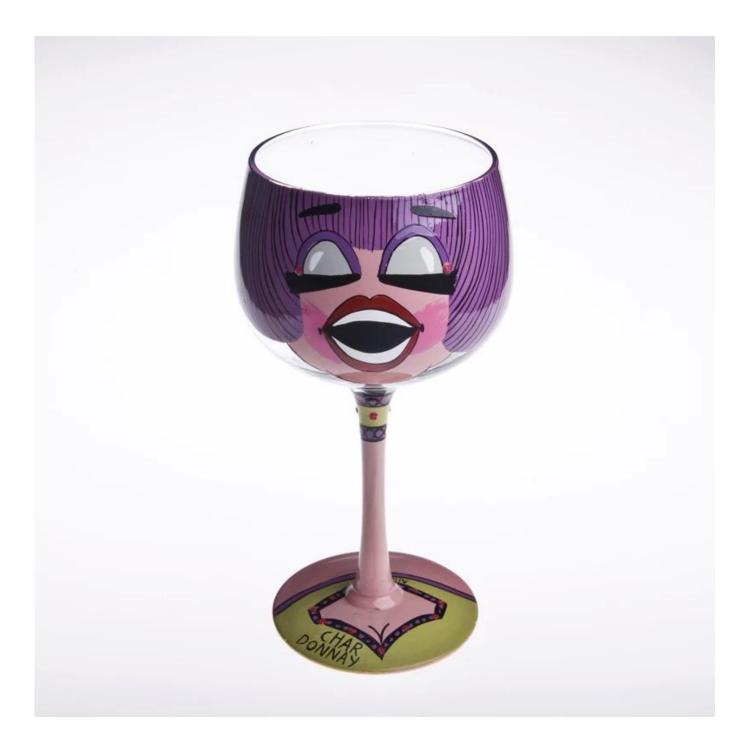

## Big round goblet whisky glasses wholesale

| James Ko         | 20 march                                                                                                |
|------------------|---------------------------------------------------------------------------------------------------------|
| Product          | Details                                                                                                 |
| Product ID       | SWH8113-1                                                                                               |
| Material         | Glass stem glassware                                                                                    |
| Crafts           | Hand made stem glass cup                                                                                |
| Product Capacity | 1000~5000 units per day                                                                                 |
| Packing          | Normal packing, Individual gift box, PVC box, window box, color box, white box, ect.                    |
| Deep Processing  | Hand Painting                                                                                           |
| Sample Time      | 5-7 days after confirming.                                                                              |
| Delivery Time    | 30-45 days after sample and order confirmed.                                                            |
| Payment Terms    | T / T 30% down payment, pay the balance due to see a copy of the bill of lading                         |
| Transport        | Maritime transport, air transport, international express delivery; guests designated freight forwarding |
|                  | 1.Certifications:FDA, Dishwasher Test,SGS, ISO9001                                                      |
|                  | 2.OEM/ODM Are Available                                                                                 |
| Product Features | 3.usage:Martini whisky glass cup, White Wine Stemware For club,pub or party etc.                        |
|                  | 4.Good service:Customer is the first                                                                    |

## Hand-painted glass