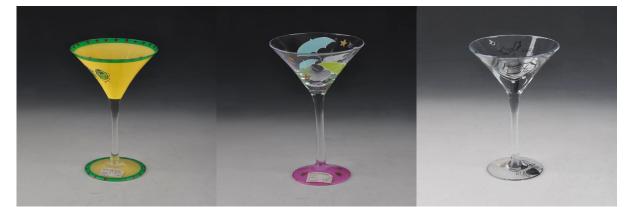

## Hand-painted glass

## Big round goblet whisky glasses wholesale

| James Ko         | 20 march                                                                                                |
|------------------|---------------------------------------------------------------------------------------------------------|
| Product          | Details                                                                                                 |
| Product ID       | SWH8113-1                                                                                               |
| Material         | Glass stem glassware                                                                                    |
| Crafts           | Hand made stem glass cup                                                                                |
| Product Capacity | 1000~5000 units per day                                                                                 |
| Packing          | Normal packing, Individual gift box, PVC box, window box, color box, white box, ect.                    |
| Deep Processing  | Hand Painting                                                                                           |
| Sample Time      | 5-7 days after confirming.                                                                              |
| Delivery Time    | 30-45 days after sample and order confirmed.                                                            |
| Payment Terms    | T / T 30% down payment, pay the balance due to see a copy of the bill of lading                         |
| Transport        | Maritime transport, air transport, international express delivery; guests designated freight forwarding |
|                  | 1.Certifications:FDA, Dishwasher Test,SGS, ISO9001                                                      |
|                  | 2.OEM/ODM Are Available                                                                                 |
| Product Features | 3.usage:Martini whisky glass cup, White Wine Stemware For club,pub or party etc.                        |
|                  | 4.Good service:Customer is the first                                                                    |