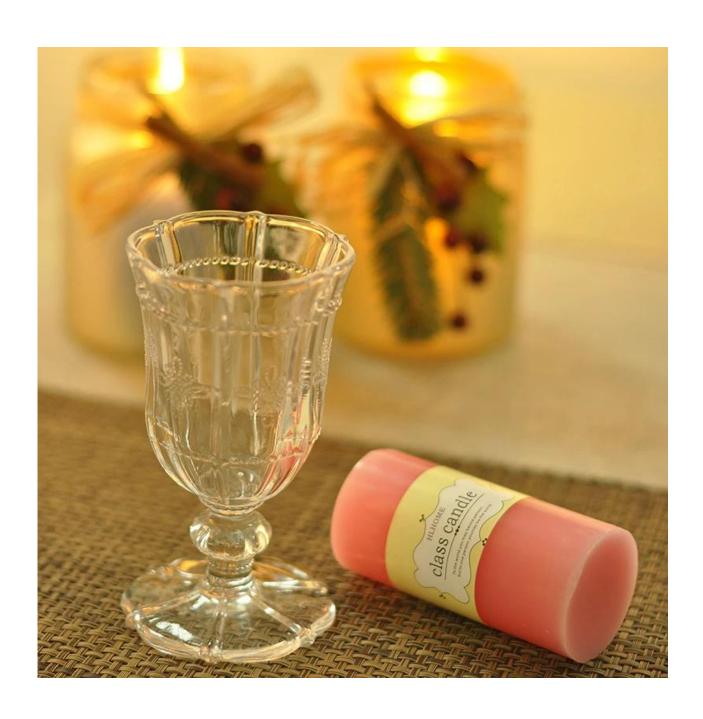

| <ol> <li>machine pressure Candlestick, High quality</li> <li>Can be used for church and family</li> <li>eco-friendly materials</li> <li>CE &amp; FDA test &amp; CA65 test</li> </ol>                                                                                                                                                                                                    |
| For you to choose | <ol> <li>You meet different design and size</li> <li>any color of paint, frosting, electroplating, laser engraving can be done</li> <li>Can provide special packaging such as shrink film, color gift box, white gift box</li> <li>We have a dedicated team of quality control inspection</li> <li>We have a professional production bases and warehouses to ensure delivery</li> </ol> |

### Picture:









## **Related Products:**



## **Enterprise Show:**



**Factory Tour:** 



# Machine pressed



#### How to use:

- 1. Use it under the guidance of adults.
- 2. Before use clean or washed with boiling water wash.
- 3. Do not touch the glass edge, try the bottom or its handle.

#### Note:

- 1. In order to avoid injury to your child's hand, please put it in the place where they are unable to meet.
- 2. Avoid falling, collision and impact strength.
- 3. Do not apply to microwave.
- 4. In order to prevent its rupture, is not in direct contact with the flame.

Want to know more <u>Candlestick</u> Or any glassware Please visit our website: http://www.okcandle.com/ Or here to help you know more about us: **FAQ**