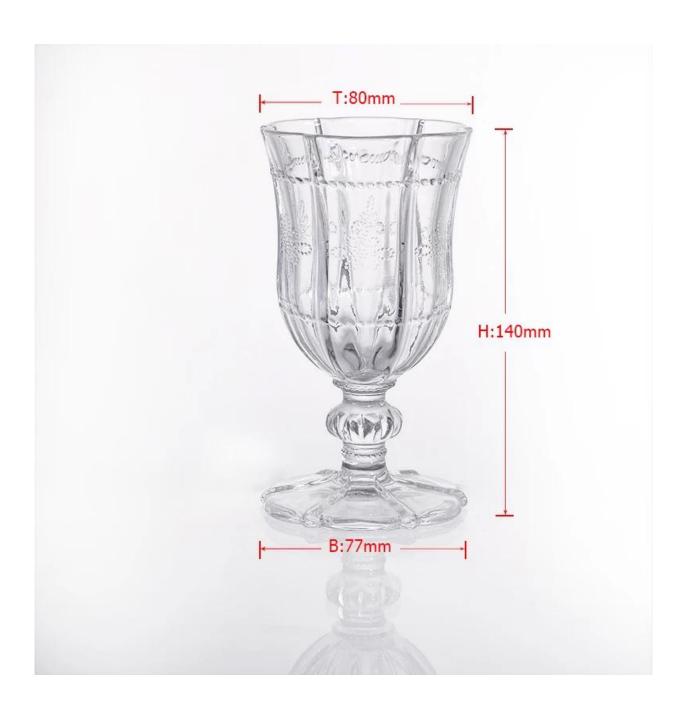

s  | <ol> <li>machine pressure Candlestick, High quality</li> <li>Can be used for church and family</li> <li>eco-friendly materials</li> <li>CE &amp; FDA test &amp; CA65 test</li> </ol>                                                                                                                                                                                                    |
| For you to choose | <ol> <li>You meet different design and size</li> <li>any color of paint, frosting, electroplating, laser engraving can be done</li> <li>Can provide special packaging such as shrink film, color gift box, white gift box</li> <li>We have a dedicated team of quality control inspection</li> <li>We have a professional production bases and warehouses to ensure delivery</li> </ol> |

### Picture:









## **Related Products:**



## **Enterprise Show:**



**Factory Tour:** 



# Machine pressed



#### How to use:

- 1. Use it under the guidance of adults.
- 2. Before use clean or washed with boiling water wash.
- 3. Do not touch the glass edge, try the bottom or its handle.

#### Note:

- 1. In order to avoid injury to your child's hand, please put it in the place where they are unable to meet.
- 2. Avoid falling, collision and impact strength.
- 3. Do not apply to microwave.
- 4. In order to prevent its rupture, is not in direct contact with the flame.

Want to know more <u>Candlestick</u> Or any glassware Please visit our website: http://www.okcandle.com/ Or here to help you know more about us: **FAQ**