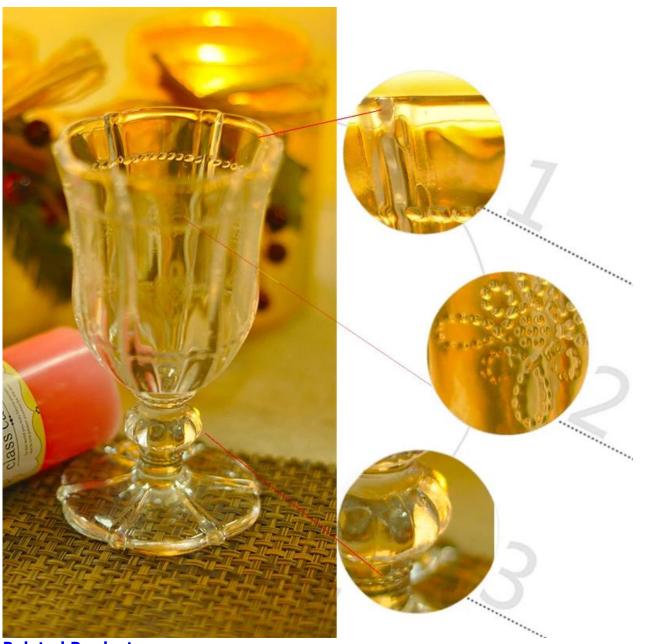

<ol> <li>machine pressure Candlestick, High quality</li> <li>Can be used for church and family</li> <li>eco-friendly materials</li> <li>CE &amp; FDA test &amp; CA65 test</li> </ol>                                                                                                                                                                                                    |
| For you to choose | <ol> <li>You meet different design and size</li> <li>any color of paint, frosting, electroplating, laser engraving can be done</li> <li>Can provide special packaging such as shrink film, color gift box, white gift box</li> <li>We have a dedicated team of quality control inspection</li> <li>We have a professional production bases and warehouses to ensure delivery</li> </ol> |

### Picture:









## **Related Products:**



## **Enterprise Show:**



**Factory Tour:** 



# Machine pressed



#### How to use:

- 1. Use it under the guidance of adults.
- 2. Before use clean or washed with boiling water wash.
- 3. Do not touch the glass edge, try the bottom or its handle.

#### Note:

- 1. In order to avoid injury to your child's hand, please put it in the place where they are unable to meet.
- 2. Avoid falling, collision and impact strength.
- 3. Do not apply to microwave.
- 4. In order to prevent its rupture, is not in direct contact with the flame.

Want to know more <u>Candlestick</u> Or any glassware Please visit our website: http://www.okcandle.com/ Or here to help you know more about us: **FAQ**