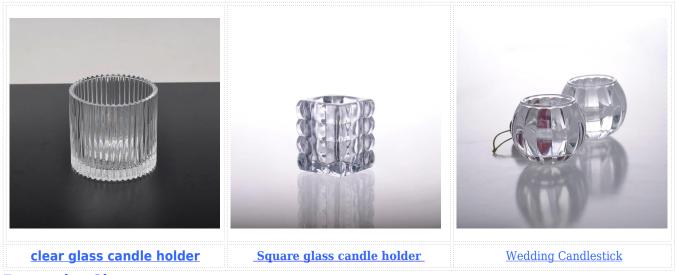

andlestick, High quality</li> <li>Can be used for church and family</li> <li>eco-friendly materials</li> <li>CE &amp; FDA test &amp; CA65 test</li> </ol>                                                                                                                                                                                                    |
| For you to choose | <ol> <li>You meet different design and size</li> <li>any color of paint, frosting, electroplating, laser engraving can be done</li> <li>Can provide special packaging such as shrink film, color gift box, white gift box</li> <li>We have a dedicated team of quality control inspection</li> <li>We have a professional production bases and warehouses to ensure delivery</li> </ol> |

### Picture:









## **Related Products:**



## **Enterprise Show:**



**Factory Tour:** 



# Machine pressed



#### How to use:

- 1. Use it under the guidance of adults.
- 2. Before use clean or washed with boiling water wash.
- 3. Do not touch the glass edge, try the bottom or its handle.

#### Note:

- 1. In order to avoid injury to your child's hand, please put it in the place where they are unable to meet.
- 2. Avoid falling, collision and impact strength.
- 3. Do not apply to microwave.
- 4. In order to prevent its rupture, is not in direct contact with the flame.

Want to know more <u>Candlestick</u> Or any glassware Please visit our website: http://www.okcandle.com/ Or here to help you know more about us: **FAQ**