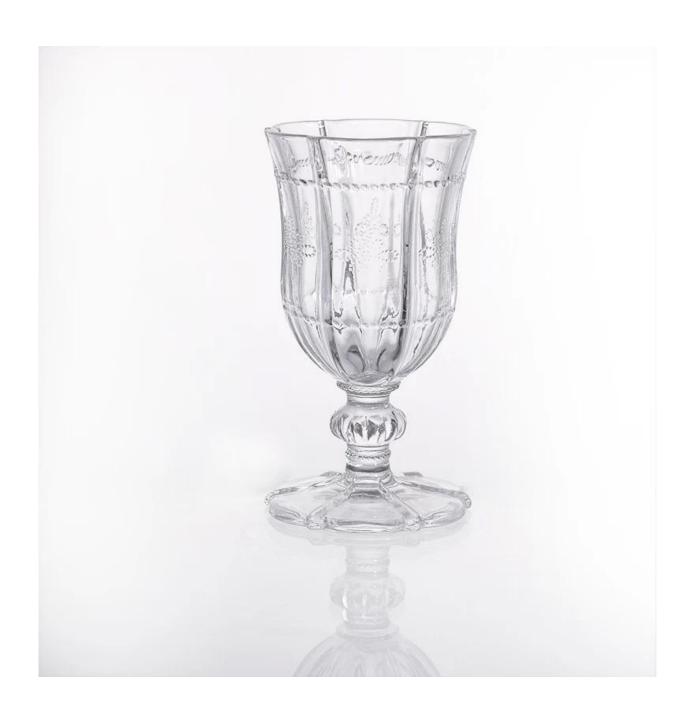

res  | <ol> <li>machine pressure Candlestick, High quality</li> <li>Can be used for church and family</li> <li>eco-friendly materials</li> <li>CE &amp; FDA test &amp; CA65 test</li> </ol>                                                                                                                                                                                                    |
| For you to choose | <ol> <li>You meet different design and size</li> <li>any color of paint, frosting, electroplating, laser engraving can be done</li> <li>Can provide special packaging such as shrink film, color gift box, white gift box</li> <li>We have a dedicated team of quality control inspection</li> <li>We have a professional production bases and warehouses to ensure delivery</li> </ol> |

### Picture:









## **Related Products:**



## **Enterprise Show:**



**Factory Tour:** 



# Machine pressed



#### How to use:

- 1. Use it under the guidance of adults.
- 2. Before use clean or washed with boiling water wash.
- 3. Do not touch the glass edge, try the bottom or its handle.

#### Note:

- 1. In order to avoid injury to your child's hand, please put it in the place where they are unable to meet.
- 2. Avoid falling, collision and impact strength.
- 3. Do not apply to microwave.
- 4. In order to prevent its rupture, is not in direct contact with the flame.

Want to know more <u>Candlestick</u> Or any glassware Please visit our website: http://www.okcandle.com/ Or here to help you know more about us: **FAQ**