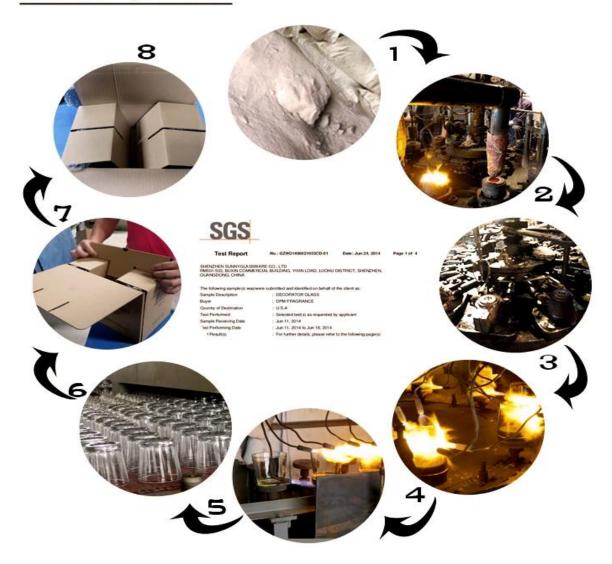

i> <li>eco-friendly materials</li> <li>CE &amp; FDA test &amp; CA65 test</li> </ol>                                                                                                                                                                                                    |
| For you to choose | <ol> <li>You meet different design and size</li> <li>any color of paint, frosting, electroplating, laser engraving can be done</li> <li>Can provide special packaging such as shrink film, color gift box, white gift box</li> <li>We have a dedicated team of quality control inspection</li> <li>We have a professional production bases and warehouses to ensure delivery</li> </ol> |

### Picture:









## **Related Products:**



## **Enterprise Show:**



**Factory Tour:** 



# Machine pressed



#### How to use:

- 1. Use it under the guidance of adults.
- 2. Before use clean or washed with boiling water wash.
- 3. Do not touch the glass edge, try the bottom or its handle.

#### Note:

- 1. In order to avoid injury to your child's hand, please put it in the place where they are unable to meet.
- 2. Avoid falling, collision and impact strength.
- 3. Do not apply to microwave.
- 4. In order to prevent its rupture, is not in direct contact with the flame.

Want to know more <u>Candlestick</u> Or any glassware Please visit our website: http://www.okcandle.com/ Or here to help you know more about us: **FAQ**