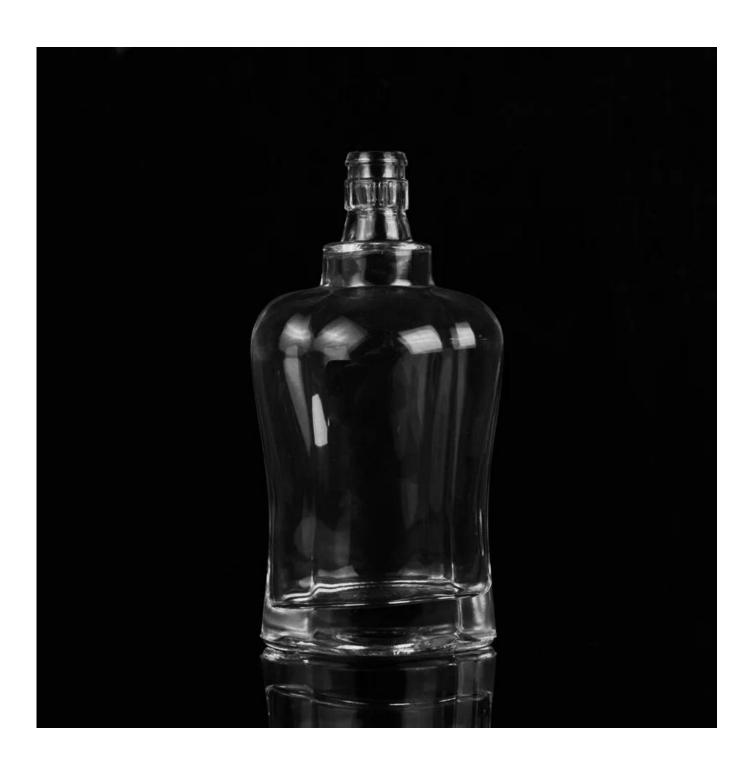

# Big round champagne container glass whisky bottle

### **Product Details**

115mil (5mil)

Itme No SG15090610

Top dia.: 22mm Bottom L 95 mm Height: 198mm

Weight: 641g

Capacity 525ml

Size

For your choice

Material Hight white glass
Craft Is Machine

Sample 7days

Terms of payment 30% deposit by T/T in advance and the balance after showing

copy of L/C

Certification Food Safe, Dish washer test, FDA, LFGB

1, Any logo printing on glass body