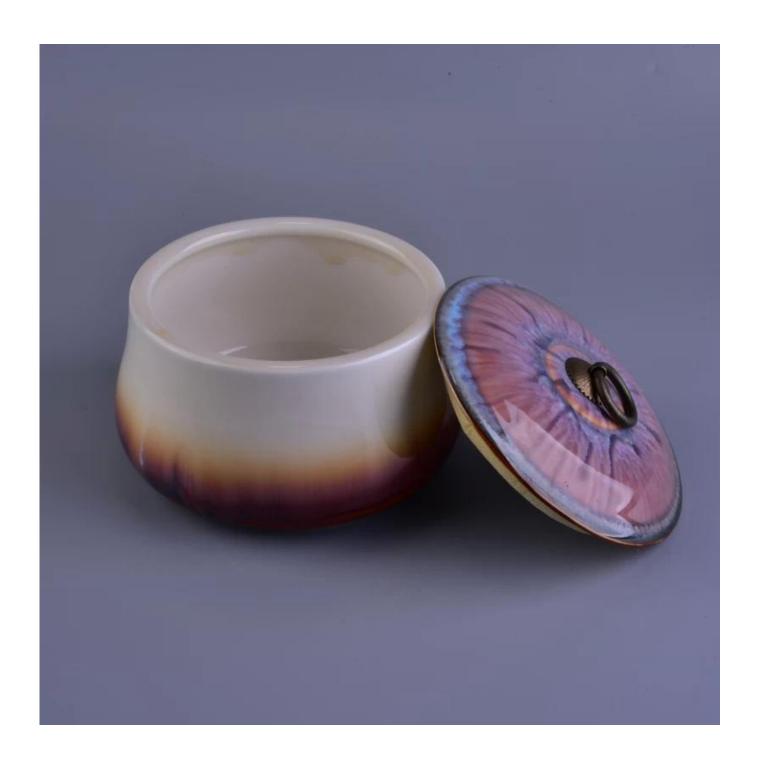

### More Product Pictures

### Large ceramic circular candlestick with lid

| The item number. | SGSN16112313                                                                                                                              |
|------------------|-------------------------------------------------------------------------------------------------------------------------------------------|
| material         | Ceramic Candlestick                                                                                                                       |
| Process          | Handmade colorful Ceramic Candlestick                                                                                                     |
| sampling time    | 1.5 days if there is ceramic shape and size Candle Holders 2.15 days if you need a new form and size of the ceramic Candle Holders        |
| Product capacity | 500,000 to 1,000,000 per month                                                                                                            |
| Product Features | Handmade <u>Ceramic Candlestick</u> 2. Apply to hotels, houses and so on.  3. This environmental protection.  4. FDA-Compliant Test; AMP; |