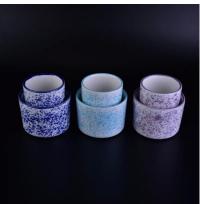

### Large ceramic circular candlestick with lid

| The item number. | SGSN16112313                                                                                                                              |
|------------------|-------------------------------------------------------------------------------------------------------------------------------------------|
| material         | Ceramic Candlestick                                                                                                                       |
| Process          | Handmade colorful Ceramic Candlestick                                                                                                     |
| sampling time    | 1.5 days if there is ceramic shape and size Candle Holders 2.15 days if you need a new form and size of the ceramic Candle Holders        |
| Product capacity | 500,000 to 1,000,000 per month                                                                                                            |
| Product Features | Handmade <u>Ceramic Candlestick</u> 2. Apply to hotels, houses and so on.  3. This environmental protection.  4. FDA-Compliant Test; AMP; |

#### Use the product

- 1. Concrete tank can be used for wedding decoration, home accessories parties, banquets, etc.,
- 2. This candle is very large and serves as the heart of a beautiful event

- 3. Pot Candle Pottery can decorate your interior and exterior with this exclusive map by adding glass candles.
- 4. Delivery of ceramic candles Is a beautiful gift for congratulations and other events.