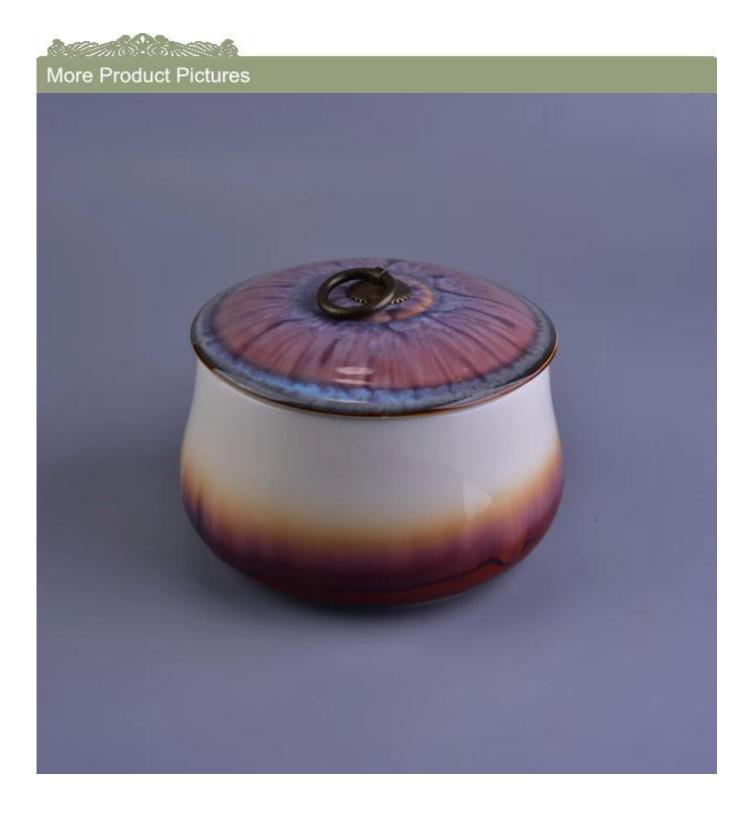

### More Product Pictures

### Large ceramic circular candlestick with lid

| The item number. | SGSN16112313                                                                                                                              |
|------------------|-------------------------------------------------------------------------------------------------------------------------------------------|
| material         | Ceramic Candlestick                                                                                                                       |
| Process          | Handmade colorful Ceramic Candlestick                                                                                                     |
| sampling time    | 1.5 days if there is ceramic shape and size Candle Holders 2.15 days if you need a new form and size of the ceramic Candle Holders        |
| Product capacity | 500,000 to 1,000,000 per month                                                                                                            |
| Product Features | Handmade <u>Ceramic Candlestick</u> 2. Apply to hotels, houses and so on.  3. This environmental protection.  4. FDA-Compliant Test; AMP; |