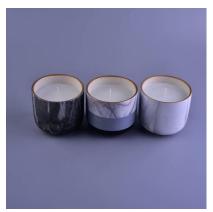

### Large ceramic circular candlestick with lid

| The item number. | SGSN16112313                                                                                                                              |
|------------------|-------------------------------------------------------------------------------------------------------------------------------------------|
| material         | Ceramic Candlestick                                                                                                                       |
| Process          | Handmade colorful Ceramic Candlestick                                                                                                     |
| sampling time    | 1.5 days if there is ceramic shape and size Candle Holders 2.15 days if you need a new form and size of the ceramic Candle Holders        |
| Product capacity | 500,000 to 1,000,000 per month                                                                                                            |
| Product Features | Handmade <u>Ceramic Candlestick</u> 2. Apply to hotels, houses and so on.  3. This environmental protection.  4. FDA-Compliant Test; AMP; |

#### Use the product

- 1. Concrete tank can be used for wedding decoration, home accessories parties, banquets, etc.,
- 2. This candle is very large and serves as the heart of a beautiful event

- 3. Pot Candle Pottery can decorate your interior and exterior with this exclusive map by adding glass candles.
- 4. Delivery of ceramic candles Is a beautiful gift for congratulations and other events.