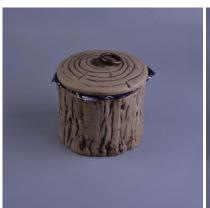

### Large ceramic circular candlestick with lid

| The item number. | SGSN16112313                                                                                                                              |
|------------------|-------------------------------------------------------------------------------------------------------------------------------------------|
| material         | Ceramic Candlestick                                                                                                                       |
| Process          | Handmade colorful Ceramic Candlestick                                                                                                     |
| sampling time    | 1.5 days if there is ceramic shape and size Candle Holders 2.15 days if you need a new form and size of the ceramic Candle Holders        |
| Product capacity | 500,000 to 1,000,000 per month                                                                                                            |
| Product Features | Handmade <u>Ceramic Candlestick</u> 2. Apply to hotels, houses and so on.  3. This environmental protection.  4. FDA-Compliant Test; AMP; |

#### Use the product

- 1. Concrete tank can be used for wedding decoration, home accessories parties, banquets, etc.,
- 2. This candle is very large and serves as the heart of a beautiful event

- 3. Pot Candle Pottery can decorate your interior and exterior with this exclusive map by adding glass candles.
- 4. Delivery of ceramic candles Is a beautiful gift for congratulations and other events.