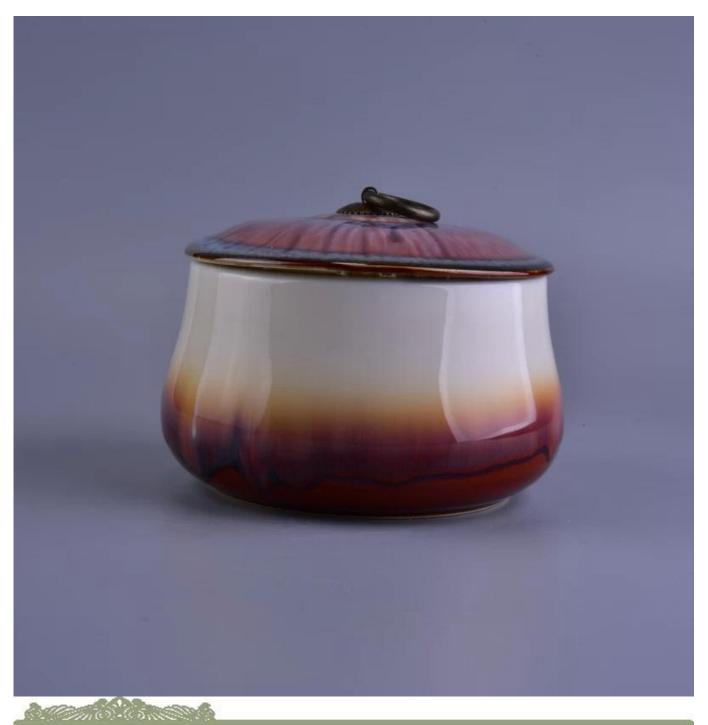

### More Product Pictures

### Large ceramic circular candlestick with lid

| The item number. | SGSN16112313                                                                                                                              |
|------------------|-------------------------------------------------------------------------------------------------------------------------------------------|
| material         | Ceramic Candlestick                                                                                                                       |
| Process          | Handmade colorful Ceramic Candlestick                                                                                                     |
| sampling time    | 1.5 days if there is ceramic shape and size Candle Holders 2.15 days if you need a new form and size of the ceramic Candle Holders        |
| Product capacity | 500,000 to 1,000,000 per month                                                                                                            |
| Product Features | Handmade <u>Ceramic Candlestick</u> 2. Apply to hotels, houses and so on.  3. This environmental protection.  4. FDA-Compliant Test; AMP; |