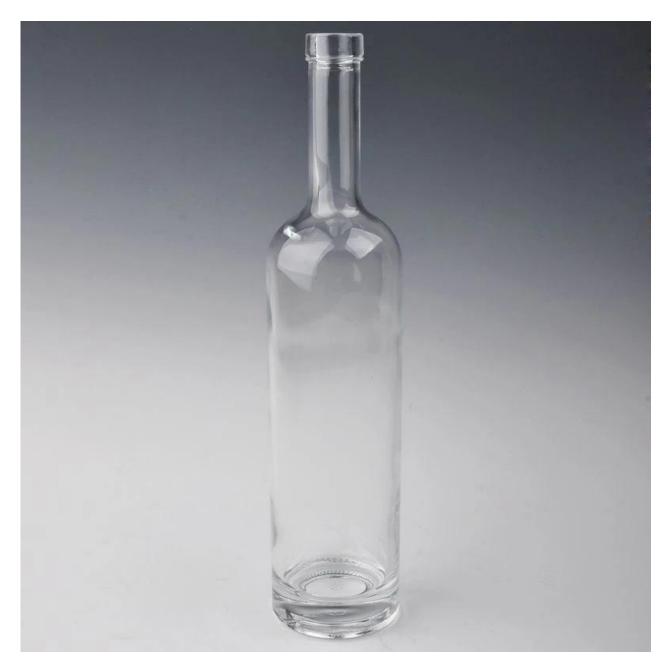

Product Photo:

Related Product

engraving glass wine bottle

special shape glass wine bottle