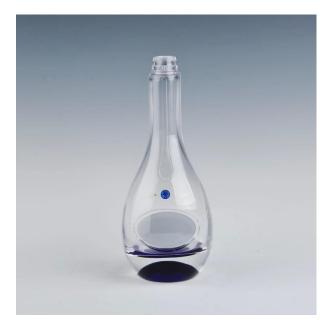

Product Photo:

Related Product

engraving glass wine bottle

special shape glass wine bottle