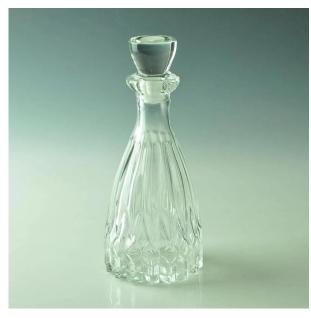

Product Photo:

Related Product

engraving glass wine bottle

special shape glass wine bottle