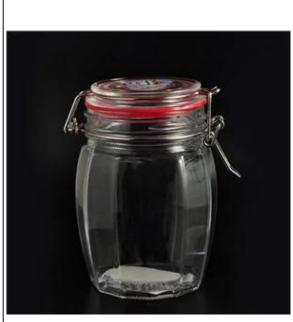

## Big glass crystal high quality jar with lid

**Product Details** 

| Item Name          | Big glass crystal high quality jar with lid                                                                                                             |  |  |  |
|--------------------|---------------------------------------------------------------------------------------------------------------------------------------------------------|--|--|--|
| Item<br>number.    | SGJB16030301                                                                                                                                            |  |  |  |
| Size               | Top Dia[]91mm<br>Bottom Dia[]88mm<br>Height[]160mm<br>Capcity[]900ml                                                                                    |  |  |  |
| Weight             | 695g                                                                                                                                                    |  |  |  |
| Sample time        | 1.5 days to exist in the shape and size of the products 2:15 days if you need new shape and size of products                                            |  |  |  |
| Packing            | Security packaging normal 24pcs / 36pcs / 48pcs per carton etc. export with egg divider                                                                 |  |  |  |
| MOQ                | 10,000pcs                                                                                                                                               |  |  |  |
| Delivery time      | Within 35 days after order confirmed                                                                                                                    |  |  |  |
| Payment<br>terms   | 30% deposit by T / T in advance, the balance after showing the copy of B / L $$                                                                         |  |  |  |
| Product<br>Feature | 1.High quality and competitive prices 2.Meet FDA, SGS, LFGB test etc. 3.Eco-friendly 4.Widely applies to wedding, party, house, bar etc. 5.Machine made |  |  |  |