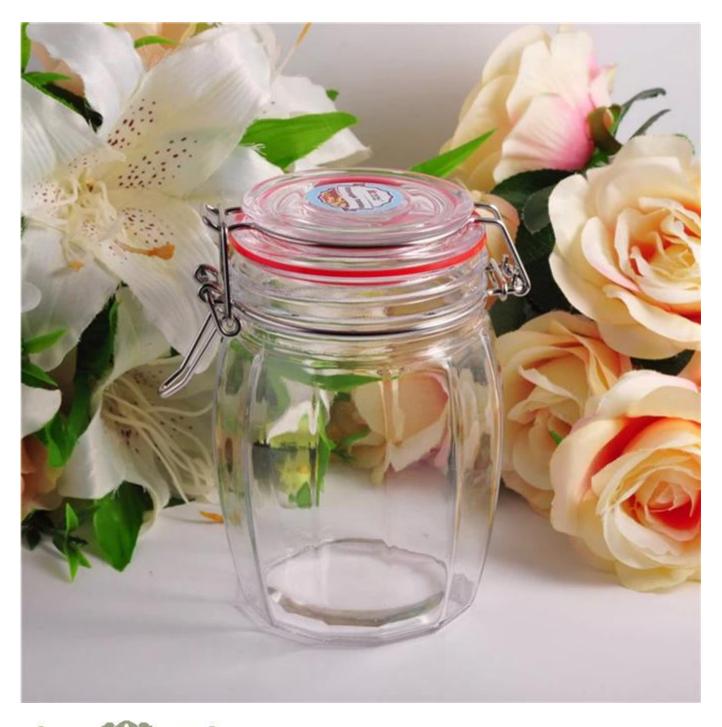

## Big glass crystal high quality jar with lid

**Product Details** 

| Item Name          | Big glass crystal high quality jar with lid                                                                                                             |  |  |  |
|--------------------|---------------------------------------------------------------------------------------------------------------------------------------------------------|--|--|--|
| Item<br>number.    | SGJB16030301                                                                                                                                            |  |  |  |
| Size               | Top Dia[]91mm<br>Bottom Dia[]88mm<br>Height[]160mm<br>Capcity[]900ml                                                                                    |  |  |  |
| Weight             | 695g                                                                                                                                                    |  |  |  |
| Sample time        | 1.5 days to exist in the shape and size of the products 2:15 days if you need new shape and size of products                                            |  |  |  |
| Packing            | Security packaging normal 24pcs / 36pcs / 48pcs per carton etc. export with egg divider                                                                 |  |  |  |
| MOQ                | 10,000pcs                                                                                                                                               |  |  |  |
| Delivery time      | Within 35 days after order confirmed                                                                                                                    |  |  |  |
| Payment<br>terms   | 30% deposit by T / T in advance, the balance after showing the copy of B / L $$                                                                         |  |  |  |
| Product<br>Feature | 1.High quality and competitive prices 2.Meet FDA, SGS, LFGB test etc. 3.Eco-friendly 4.Widely applies to wedding, party, house, bar etc. 5.Machine made |  |  |  |