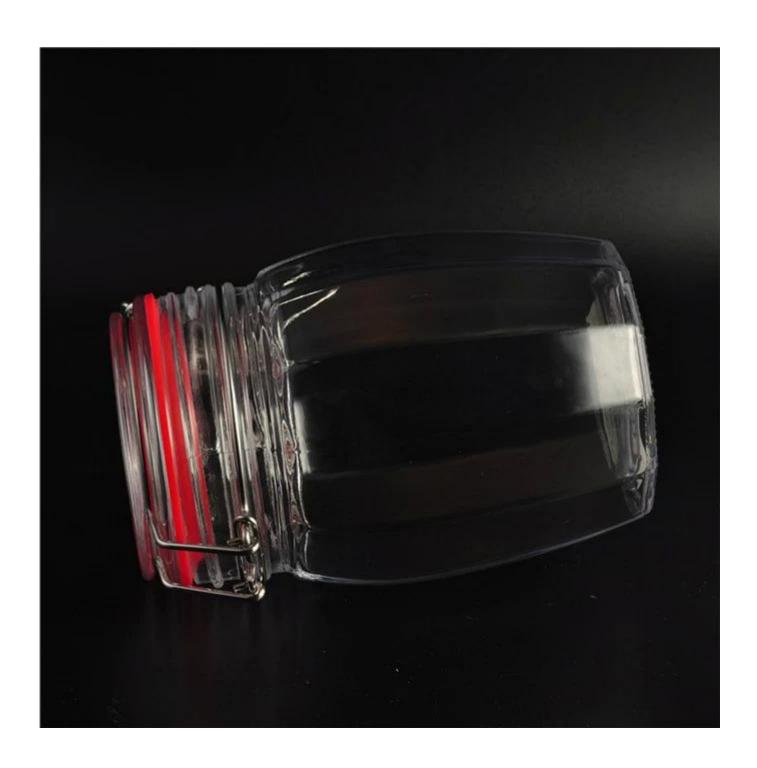

## Big glass crystal high quality jar with lid

**Product Details** 

| Item Name          | Big glass crystal high quality jar with lid                                                                                                             |  |  |  |
|--------------------|---------------------------------------------------------------------------------------------------------------------------------------------------------|--|--|--|
| Item<br>number.    | SGJB16030301                                                                                                                                            |  |  |  |
| Size               | Top Dia[]91mm<br>Bottom Dia[]88mm<br>Height[]160mm<br>Capcity[]900ml                                                                                    |  |  |  |
| Weight             | 695g                                                                                                                                                    |  |  |  |
| Sample time        | 1.5 days to exist in the shape and size of the products 2:15 days if you need new shape and size of products                                            |  |  |  |
| Packing            | Security packaging normal 24pcs / 36pcs / 48pcs per carton etc. export with egg divider                                                                 |  |  |  |
| MOQ                | 10,000pcs                                                                                                                                               |  |  |  |
| Delivery time      | Within 35 days after order confirmed                                                                                                                    |  |  |  |
| Payment<br>terms   | 30% deposit by T / T in advance, the balance after showing the copy of B / L $$                                                                         |  |  |  |
| Product<br>Feature | 1.High quality and competitive prices 2.Meet FDA, SGS, LFGB test etc. 3.Eco-friendly 4.Widely applies to wedding, party, house, bar etc. 5.Machine made |  |  |  |