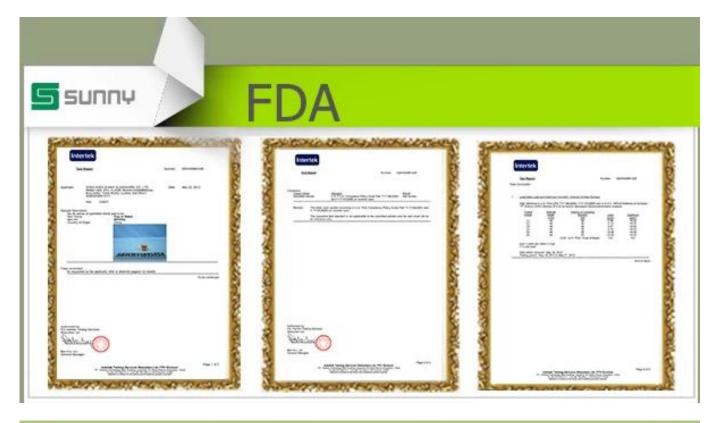

## Big glass crystal high quality jar with lid

**Product Details** 

| Item Name          | Big glass crystal high quality jar with lid                                                                                                             |  |  |  |
|--------------------|---------------------------------------------------------------------------------------------------------------------------------------------------------|--|--|--|
| Item<br>number.    | SGJB16030301                                                                                                                                            |  |  |  |
| Size               | Top Dia[]91mm<br>Bottom Dia[]88mm<br>Height[]160mm<br>Capcity[]900ml                                                                                    |  |  |  |
| Weight             | 695g                                                                                                                                                    |  |  |  |
| Sample time        | 1.5 days to exist in the shape and size of the products 2:15 days if you need new shape and size of products                                            |  |  |  |
| Packing            | Security packaging normal 24pcs / 36pcs / 48pcs per carton etc. export with egg divider                                                                 |  |  |  |
| MOQ                | 10,000pcs                                                                                                                                               |  |  |  |
| Delivery time      | Within 35 days after order confirmed                                                                                                                    |  |  |  |
| Payment<br>terms   | 30% deposit by T / T in advance, the balance after showing the copy of B / L $$                                                                         |  |  |  |
| Product<br>Feature | 1.High quality and competitive prices 2.Meet FDA, SGS, LFGB test etc. 3.Eco-friendly 4.Widely applies to wedding, party, house, bar etc. 5.Machine made |  |  |  |