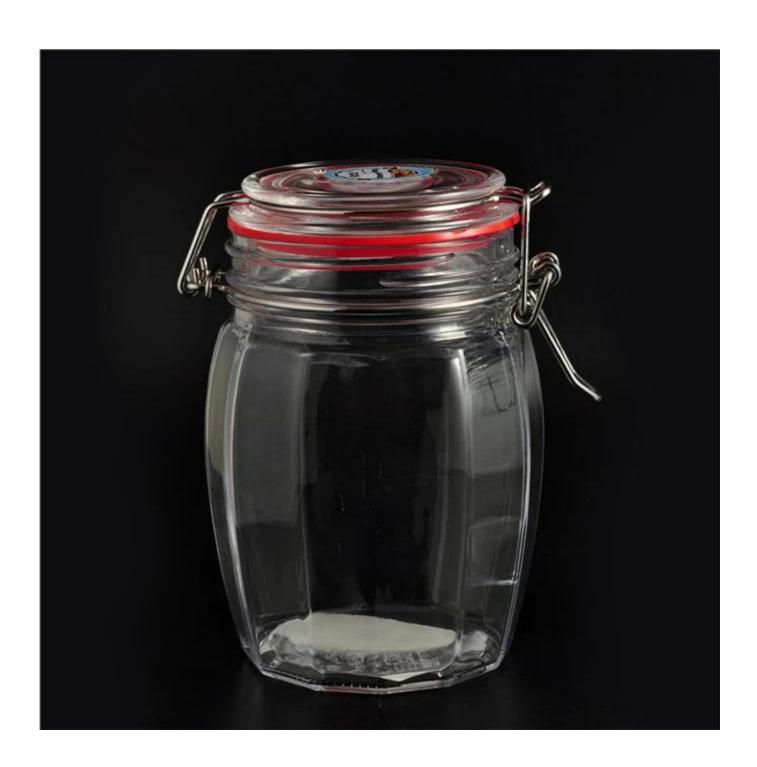

## Big glass crystal high quality jar with lid

**Product Details** 

| Item Name          | Big glass crystal high quality jar with lid                                                                                                             |  |  |  |
|--------------------|---------------------------------------------------------------------------------------------------------------------------------------------------------|--|--|--|
| Item<br>number.    | SGJB16030301                                                                                                                                            |  |  |  |
| Size               | Top Dia[]91mm<br>Bottom Dia[]88mm<br>Height[]160mm<br>Capcity[]900ml                                                                                    |  |  |  |
| Weight             | 695g                                                                                                                                                    |  |  |  |
| Sample time        | 1.5 days to exist in the shape and size of the products 2:15 days if you need new shape and size of products                                            |  |  |  |
| Packing            | Security packaging normal 24pcs / 36pcs / 48pcs per carton etc. export with egg divider                                                                 |  |  |  |
| MOQ                | 10,000pcs                                                                                                                                               |  |  |  |
| Delivery time      | Within 35 days after order confirmed                                                                                                                    |  |  |  |
| Payment<br>terms   | 30% deposit by T / T in advance, the balance after showing the copy of B / L $$                                                                         |  |  |  |
| Product<br>Feature | 1.High quality and competitive prices 2.Meet FDA, SGS, LFGB test etc. 3.Eco-friendly 4.Widely applies to wedding, party, house, bar etc. 5.Machine made |  |  |  |