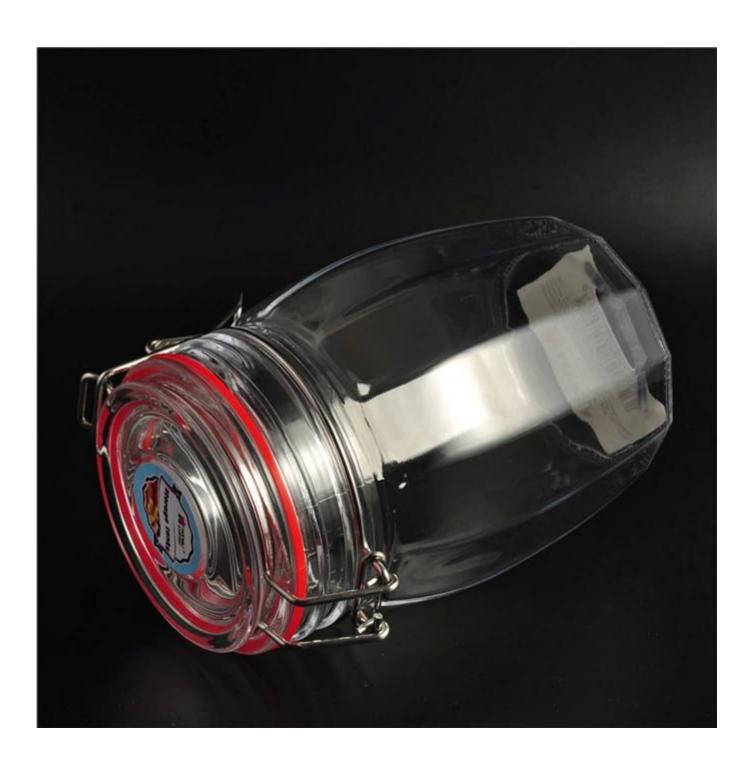

## Big glass crystal high quality jar with lid

**Product Details** 

| Item Name          | Big glass crystal high quality jar with lid                                                                                                             |  |  |  |
|--------------------|---------------------------------------------------------------------------------------------------------------------------------------------------------|--|--|--|
| Item<br>number.    | SGJB16030301                                                                                                                                            |  |  |  |
| Size               | Top Dia[]91mm<br>Bottom Dia[]88mm<br>Height[]160mm<br>Capcity[]900ml                                                                                    |  |  |  |
| Weight             | 695g                                                                                                                                                    |  |  |  |
| Sample time        | 1.5 days to exist in the shape and size of the products 2:15 days if you need new shape and size of products                                            |  |  |  |
| Packing            | Security packaging normal 24pcs / 36pcs / 48pcs per carton etc. export with egg divider                                                                 |  |  |  |
| MOQ                | 10,000pcs                                                                                                                                               |  |  |  |
| Delivery time      | Within 35 days after order confirmed                                                                                                                    |  |  |  |
| Payment<br>terms   | 30% deposit by T / T in advance, the balance after showing the copy of B / L $$                                                                         |  |  |  |
| Product<br>Feature | 1.High quality and competitive prices 2.Meet FDA, SGS, LFGB test etc. 3.Eco-friendly 4.Widely applies to wedding, party, house, bar etc. 5.Machine made |  |  |  |