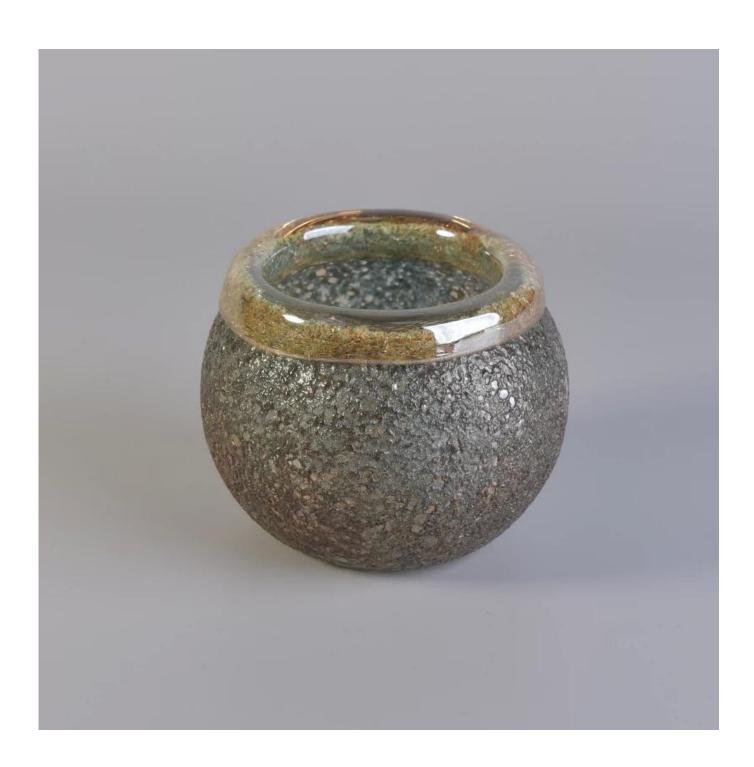

## Big glass candle holder wholesale

## **Product Details**

Office Common

| Size             | SGLYP1712080901 Top dia:140mm Bottom dia:80mm max dia:180mm Height:160mm Weight:1681g Capacity:2373ml MOQ:500pcs Sample time: 7 days Mass production time: 30 days after the order confirmed Product capacity: 300000-400000 every month Payment terms: 30% deposit by T/T in advance and the balance after showing the copy of B/L |
|------------------|-------------------------------------------------------------------------------------------------------------------------------------------------------------------------------------------------------------------------------------------------------------------------------------------------------------------------------------|
| color            | Any color printing on glass are available                                                                                                                                                                                                                                                                                           |
| Material         | Glass                                                                                                                                                                                                                                                                                                                               |
| Sample           | 7days                                                                                                                                                                                                                                                                                                                               |
| Terms of payment | 30% deposit by T/T in advance and the balance after showing copy of L/C                                                                                                                                                                                                                                                             |
| Certification    | ASTM Test (for candle holder)                                                                                                                                                                                                                                                                                                       |
| For your choice  | 1, Any logo printing on glass body 2, Any color painted, frosted, electroplating, logo laser for the finish 3, Special packing like shrink wrap, color gift box, white box etc 4, Any shape, size meet your need                                                                                                                    |