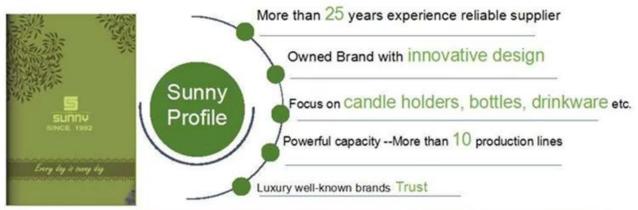

|
| Certification    | ASTM Test (for candle holder)                                                                                                                                                                                                                                                                                                       |
| For your choice  | 1, Any logo printing on glass body 2, Any color painted, frosted, electroplating, logo laser for the finish 3, Special packing like shrink wrap, color gift box, white box etc 4, Any shape, size meet your need                                                                                                                    |















^ Trade Show Visiting

<< Office Visiting

## Shenzhen Sunny Glassware Co., Ltd







**Homepage back**