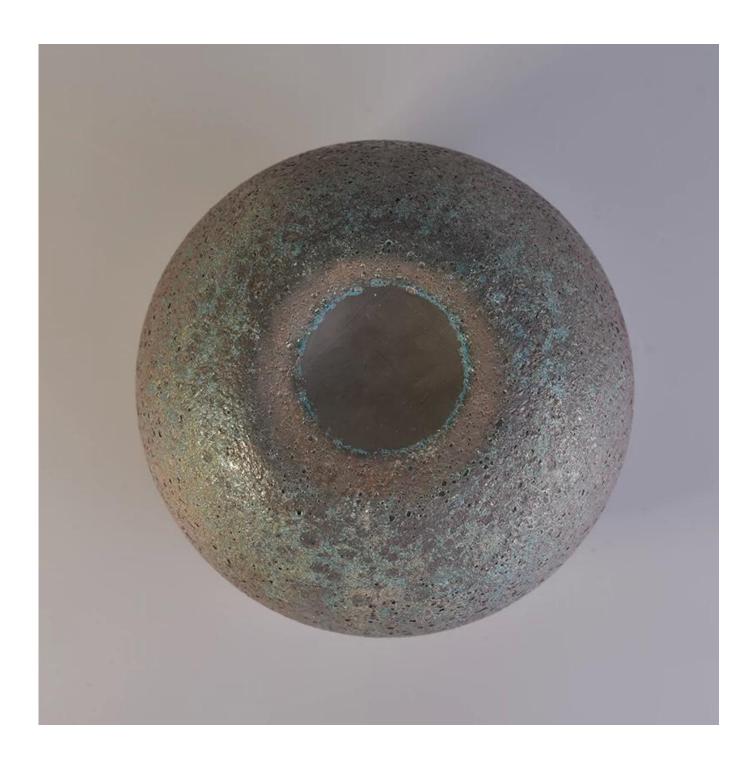

## Big glass candle holder wholesale

## **Product Details**

Office Common

| Size             | SGLYP1712080901 Top dia:140mm Bottom dia:80mm max dia:180mm Height:160mm Weight:1681g Capacity:2373ml MOQ:500pcs Sample time: 7 days Mass production time: 30 days after the order confirmed Product capacity: 300000-400000 every month Payment terms: 30% deposit by T/T in advance and the balance after showing the copy of B/L |
|------------------|-------------------------------------------------------------------------------------------------------------------------------------------------------------------------------------------------------------------------------------------------------------------------------------------------------------------------------------|
| color            | Any color printing on glass are available                                                                                                                                                                                                                                                                                           |
| Material         | Glass                                                                                                                                                                                                                                                                                                                               |
| Sample           | 7days                                                                                                                                                                                                                                                                                                                               |
| Terms of payment | 30% deposit by T/T in advance and the balance after showing copy of L/C                                                                                                                                                                                                                                                             |
| Certification    | ASTM Test (for candle holder)                                                                                                                                                                                                                                                                                                       |
| For your choice  | 1, Any logo printing on glass body 2, Any color painted, frosted, electroplating, logo laser for the finish 3, Special packing like shrink wrap, color gift box, white box etc 4, Any shape, size meet your need                                                                                                                    |