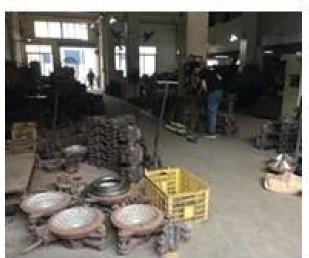

## Big clear glass candle holder wholesale

| Product Item         | SGLYP17042413                                                                                                                                                                                                                                                                                       |
|----------------------|-----------------------------------------------------------------------------------------------------------------------------------------------------------------------------------------------------------------------------------------------------------------------------------------------------|
| Product<br>Dimension | Top dia[]108*108mm Bottom dia[]65*65mm Height[]213g Capacity[]279ml MOQ: 10,000pcs Sample time: 7 days Mass production time: 30 days after the order confirmed Product capacity: 24000-30000 every month Payment terms: 30% deposit by T/T in advance and the balance after showing the copy of B/L |
| Processing Way       | clear glass candle jars                                                                                                                                                                                                                                                                             |
| Deep Processing      | machine made glass candle containers                                                                                                                                                                                                                                                                |
| Min Qty              | 10,000 units                                                                                                                                                                                                                                                                                        |
| Product Features     | <ol> <li>diamond glass candle holders</li> <li>glass candle holders for home fragrance</li> <li>Outdoor glass candle jars</li> <li>as a gift for friend, family,etc.</li> <li>used for birthday party, wedding, and other room decoration.</li> </ol>                                               |
| Test                 | Pass ASTM test/anneling test                                                                                                                                                                                                                                                                        |