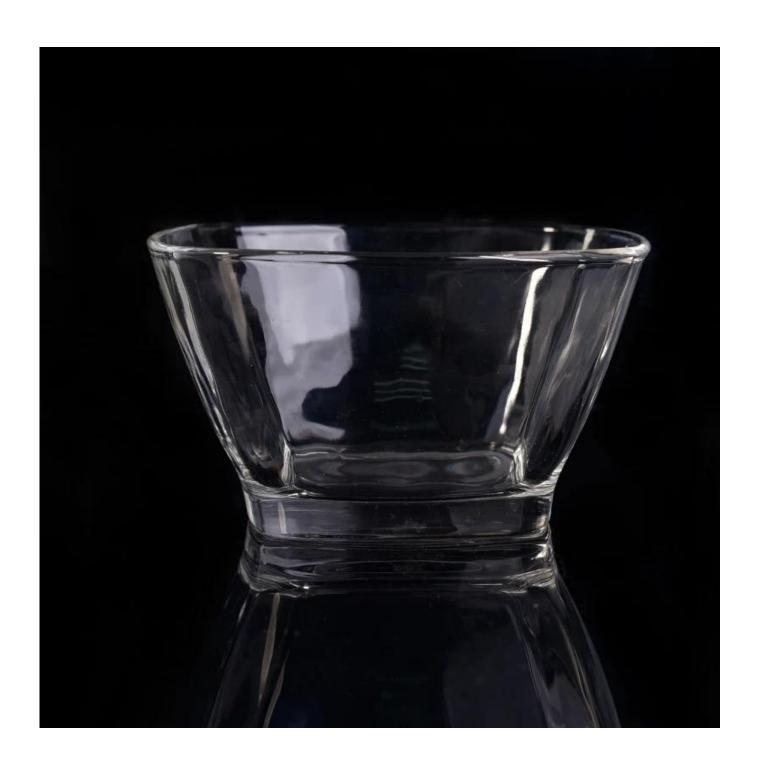

## Big clear glass candle holder wholesale

| Product Item         | SGLYP17042413                                                                                                                                                                                                                                                                                       |
|----------------------|-----------------------------------------------------------------------------------------------------------------------------------------------------------------------------------------------------------------------------------------------------------------------------------------------------|
| Product<br>Dimension | Top dia[]108*108mm Bottom dia[]65*65mm Height[]213g Capacity[]279ml MOQ: 10,000pcs Sample time: 7 days Mass production time: 30 days after the order confirmed Product capacity: 24000-30000 every month Payment terms: 30% deposit by T/T in advance and the balance after showing the copy of B/L |
| Processing Way       | clear glass candle jars                                                                                                                                                                                                                                                                             |
| Deep Processing      | machine made glass candle containers                                                                                                                                                                                                                                                                |
| Min Qty              | 10,000 units                                                                                                                                                                                                                                                                                        |
| Product Features     | <ol> <li>diamond glass candle holders</li> <li>glass candle holders for home fragrance</li> <li>Outdoor glass candle jars</li> <li>as a gift for friend, family,etc.</li> <li>used for birthday party, wedding, and other room decoration.</li> </ol>                                               |
| Test                 | Pass ASTM test/anneling test                                                                                                                                                                                                                                                                        |