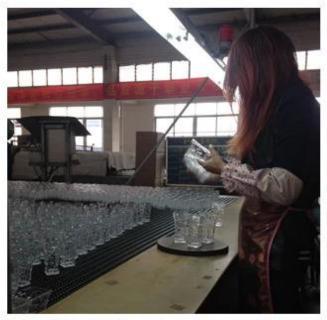

## Big clear glass candle holder wholesale

| Product Item         | SGLYP17042413                                                                                                                                                                                                                                                                                       |
|----------------------|-----------------------------------------------------------------------------------------------------------------------------------------------------------------------------------------------------------------------------------------------------------------------------------------------------|
| Product<br>Dimension | Top dia[]108*108mm Bottom dia[]65*65mm Height[]213g Capacity[]279ml MOQ: 10,000pcs Sample time: 7 days Mass production time: 30 days after the order confirmed Product capacity: 24000-30000 every month Payment terms: 30% deposit by T/T in advance and the balance after showing the copy of B/L |
| Processing Way       | clear glass candle jars                                                                                                                                                                                                                                                                             |
| Deep Processing      | machine made glass candle containers                                                                                                                                                                                                                                                                |
| Min Qty              | 10,000 units                                                                                                                                                                                                                                                                                        |
| Product Features     | <ol> <li>diamond glass candle holders</li> <li>glass candle holders for home fragrance</li> <li>Outdoor glass candle jars</li> <li>as a gift for friend, family,etc.</li> <li>used for birthday party, wedding, and other room decoration.</li> </ol>                                               |
| Test                 | Pass ASTM test/anneling test                                                                                                                                                                                                                                                                        |