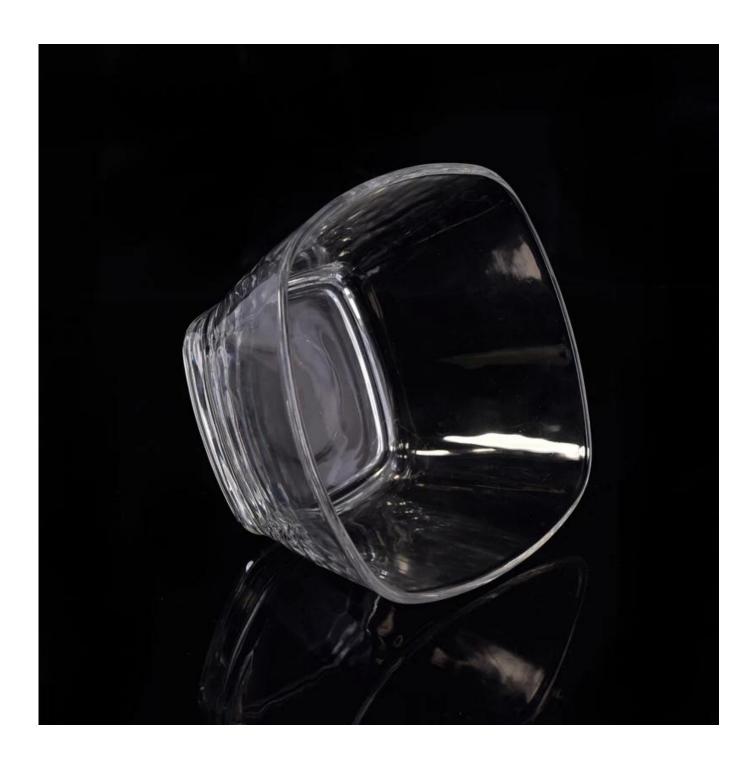

## Big clear glass candle holder wholesale

| Product Item         | SGLYP17042413                                                                                                                                                                                                                                                                                       |
|----------------------|-----------------------------------------------------------------------------------------------------------------------------------------------------------------------------------------------------------------------------------------------------------------------------------------------------|
| Product<br>Dimension | Top dia[]108*108mm Bottom dia[]65*65mm Height[]213g Capacity[]279ml MOQ: 10,000pcs Sample time: 7 days Mass production time: 30 days after the order confirmed Product capacity: 24000-30000 every month Payment terms: 30% deposit by T/T in advance and the balance after showing the copy of B/L |
| Processing Way       | clear glass candle jars                                                                                                                                                                                                                                                                             |
| Deep Processing      | machine made glass candle containers                                                                                                                                                                                                                                                                |
| Min Qty              | 10,000 units                                                                                                                                                                                                                                                                                        |
| Product Features     | <ol> <li>diamond glass candle holders</li> <li>glass candle holders for home fragrance</li> <li>Outdoor glass candle jars</li> <li>as a gift for friend, family,etc.</li> <li>used for birthday party, wedding, and other room decoration.</li> </ol>                                               |
| Test                 | Pass ASTM test/anneling test                                                                                                                                                                                                                                                                        |