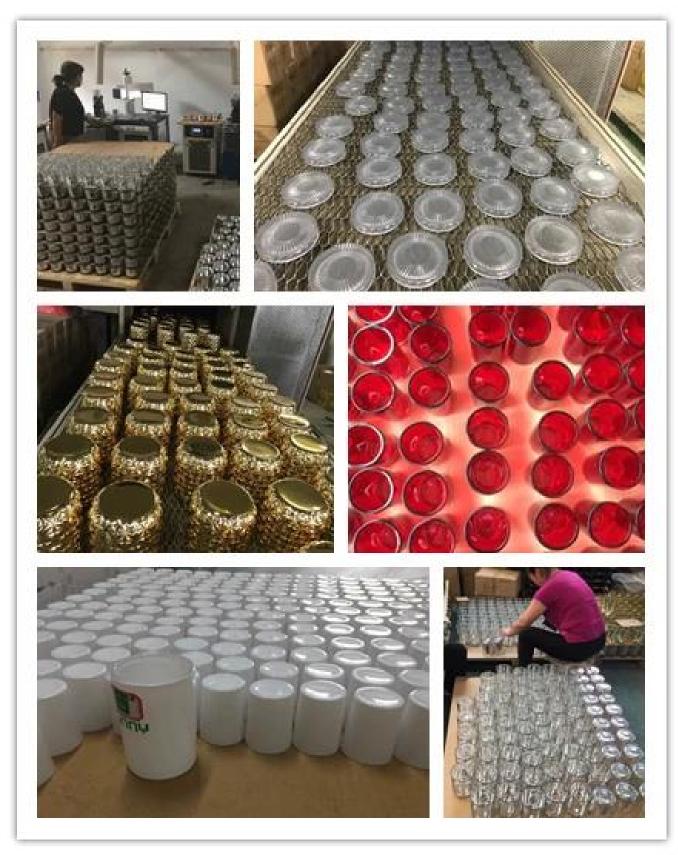

## Big clear glass candle holder wholesale

| Product Item         | SGLYP17042413                                                                                                                                                                                                                                                                                       |
|----------------------|-----------------------------------------------------------------------------------------------------------------------------------------------------------------------------------------------------------------------------------------------------------------------------------------------------|
| Product<br>Dimension | Top dia[]108*108mm Bottom dia[]65*65mm Height[]213g Capacity[]279ml MOQ: 10,000pcs Sample time: 7 days Mass production time: 30 days after the order confirmed Product capacity: 24000-30000 every month Payment terms: 30% deposit by T/T in advance and the balance after showing the copy of B/L |
| Processing Way       | clear glass candle jars                                                                                                                                                                                                                                                                             |
| Deep Processing      | machine made glass candle containers                                                                                                                                                                                                                                                                |
| Min Qty              | 10,000 units                                                                                                                                                                                                                                                                                        |
| Product Features     | <ol> <li>diamond glass candle holders</li> <li>glass candle holders for home fragrance</li> <li>Outdoor glass candle jars</li> <li>as a gift for friend, family,etc.</li> <li>used for birthday party, wedding, and other room decoration.</li> </ol>                                               |
| Test                 | Pass ASTM test/anneling test                                                                                                                                                                                                                                                                        |