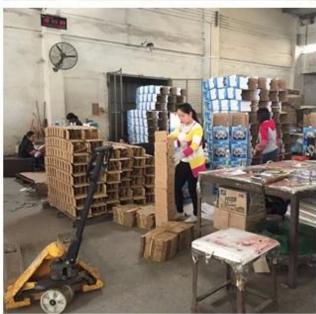

## Big clear glass candle holder wholesale

| Product Item         | SGLYP17042413                                                                                                                                                                                                                                                                                       |
|----------------------|-----------------------------------------------------------------------------------------------------------------------------------------------------------------------------------------------------------------------------------------------------------------------------------------------------|
| Product<br>Dimension | Top dia[]108*108mm Bottom dia[]65*65mm Height[]213g Capacity[]279ml MOQ: 10,000pcs Sample time: 7 days Mass production time: 30 days after the order confirmed Product capacity: 24000-30000 every month Payment terms: 30% deposit by T/T in advance and the balance after showing the copy of B/L |
| Processing Way       | clear glass candle jars                                                                                                                                                                                                                                                                             |
| Deep Processing      | machine made glass candle containers                                                                                                                                                                                                                                                                |
| Min Qty              | 10,000 units                                                                                                                                                                                                                                                                                        |
| Product Features     | <ol> <li>diamond glass candle holders</li> <li>glass candle holders for home fragrance</li> <li>Outdoor glass candle jars</li> <li>as a gift for friend, family,etc.</li> <li>used for birthday party, wedding, and other room decoration.</li> </ol>                                               |
| Test                 | Pass ASTM test/anneling test                                                                                                                                                                                                                                                                        |