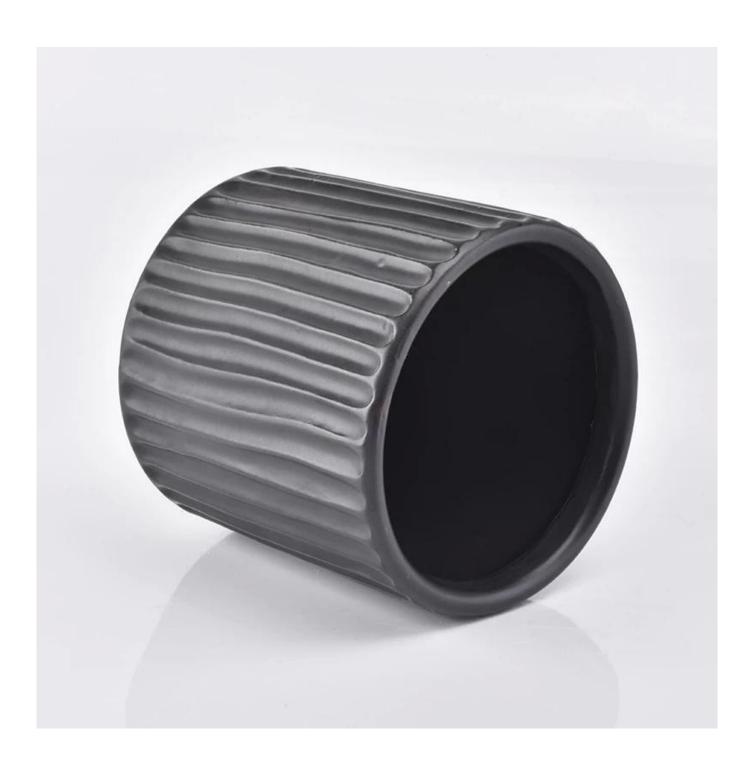

## Big capacity round shape matte black ceramic wax candle jar

| Element name     | Big capacity round shape matte black ceramic wax candle jar                                                                                                                                             |
|------------------|---------------------------------------------------------------------------------------------------------------------------------------------------------------------------------------------------------|
| Object number.   | SGYC19012241                                                                                                                                                                                            |
| Cut it           | Article-No .: SGYC19012241 Top dia: 100mm Bottom dia: 100mm Height:100mm Weight: 350g Capacity: 580ml                                                                                                   |
|                  | Other sizes: 5 ounces / 8 ounces / 10 ounces / 16 ounces are also available                                                                                                                             |
| Capacity         | 10oz 14oz 16oz etc. It's available                                                                                                                                                                      |
| Sampling time    | 1.5 days if the shape and size of the products exist 2.15 days if you need new shape and size of the products                                                                                           |
| Packaging        | 24pcs / 36pcs / 48pcs regular safety packing and so on For export carton with egg divider                                                                                                               |
| MOQ              | 3000pcs                                                                                                                                                                                                 |
| Delivery time    | Within 35 days after the order confirmed                                                                                                                                                                |
| Payment terms    | 30% deposit by T / T in advance, the balance after showing the copy of B / L                                                                                                                            |
| Product features | <ol> <li>High quality and competitive prices</li> <li>Testing FDA, SGS, LFGB etc.</li> <li>Eco Friendly</li> <li>It is widely aimed at Wedding, party, home, bars etc.</li> <li>Machine made</li> </ol> |