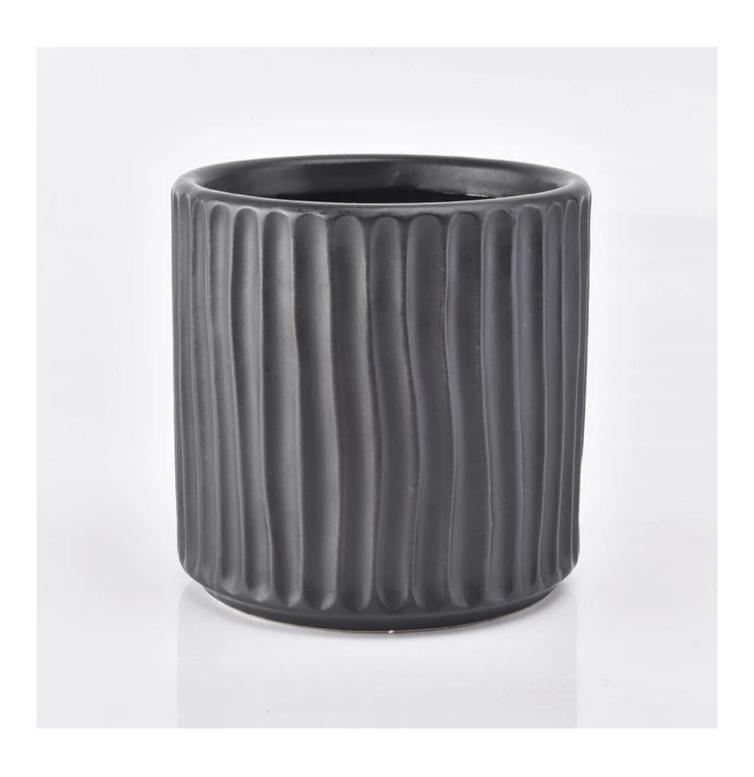

## Big capacity round shape matte black ceramic wax candle jar

| Element name     | Big capacity round shape matte black ceramic wax candle jar                                                                                                                                             |
|------------------|---------------------------------------------------------------------------------------------------------------------------------------------------------------------------------------------------------|
| Object number.   | SGYC19012241                                                                                                                                                                                            |
| Cut it           | Article-No .: SGYC19012241 Top dia: 100mm Bottom dia: 100mm Height:100mm Weight: 350g Capacity: 580ml                                                                                                   |
|                  | Other sizes: 5 ounces / 8 ounces / 10 ounces / 16 ounces are also available                                                                                                                             |
| Capacity         | 10oz 14oz 16oz etc. It's available                                                                                                                                                                      |
| Sampling time    | 1.5 days if the shape and size of the products exist 2.15 days if you need new shape and size of the products                                                                                           |
| Packaging        | 24pcs / 36pcs / 48pcs regular safety packing and so on For export carton with egg divider                                                                                                               |
| MOQ              | 3000pcs                                                                                                                                                                                                 |
| Delivery time    | Within 35 days after the order confirmed                                                                                                                                                                |
| Payment terms    | 30% deposit by T / T in advance, the balance after showing the copy of B / L                                                                                                                            |
| Product features | <ol> <li>High quality and competitive prices</li> <li>Testing FDA, SGS, LFGB etc.</li> <li>Eco Friendly</li> <li>It is widely aimed at Wedding, party, home, bars etc.</li> <li>Machine made</li> </ol> |