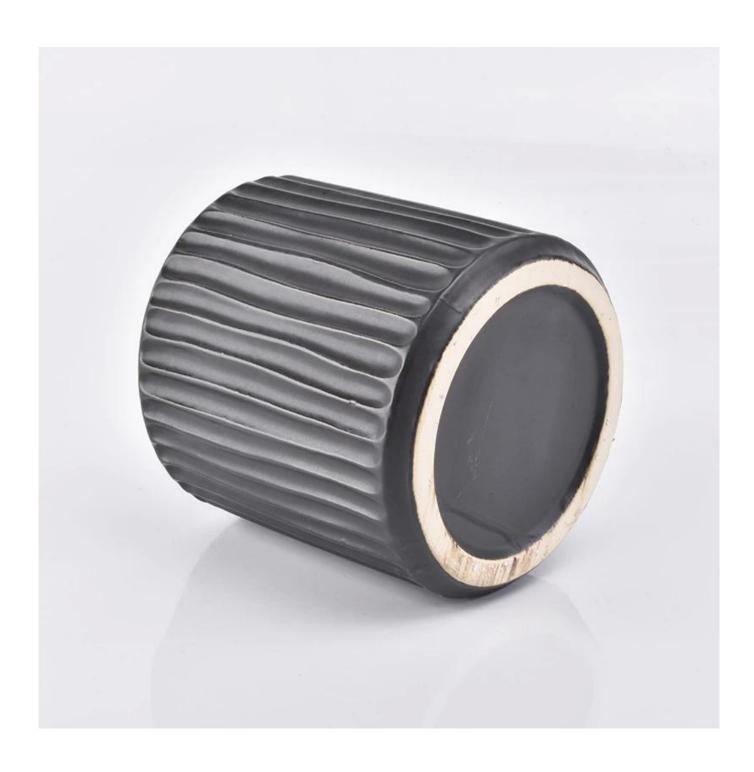

## Big capacity round shape matte black ceramic wax candle jar

| Element name     | Big capacity round shape matte black ceramic wax candle jar                                                                                                                                             |
|------------------|---------------------------------------------------------------------------------------------------------------------------------------------------------------------------------------------------------|
| Object number.   | SGYC19012241                                                                                                                                                                                            |
| Cut it           | Article-No .: SGYC19012241 Top dia: 100mm Bottom dia: 100mm Height:100mm Weight: 350g Capacity: 580ml                                                                                                   |
|                  | Other sizes: 5 ounces / 8 ounces / 10 ounces / 16 ounces are also available                                                                                                                             |
| Capacity         | 10oz 14oz 16oz etc. It's available                                                                                                                                                                      |
| Sampling time    | 1.5 days if the shape and size of the products exist 2.15 days if you need new shape and size of the products                                                                                           |
| Packaging        | 24pcs / 36pcs / 48pcs regular safety packing and so on For export carton with egg divider                                                                                                               |
| MOQ              | 3000pcs                                                                                                                                                                                                 |
| Delivery time    | Within 35 days after the order confirmed                                                                                                                                                                |
| Payment terms    | 30% deposit by T / T in advance, the balance after showing the copy of B / L                                                                                                                            |
| Product features | <ol> <li>High quality and competitive prices</li> <li>Testing FDA, SGS, LFGB etc.</li> <li>Eco Friendly</li> <li>It is widely aimed at Wedding, party, home, bars etc.</li> <li>Machine made</li> </ol> |