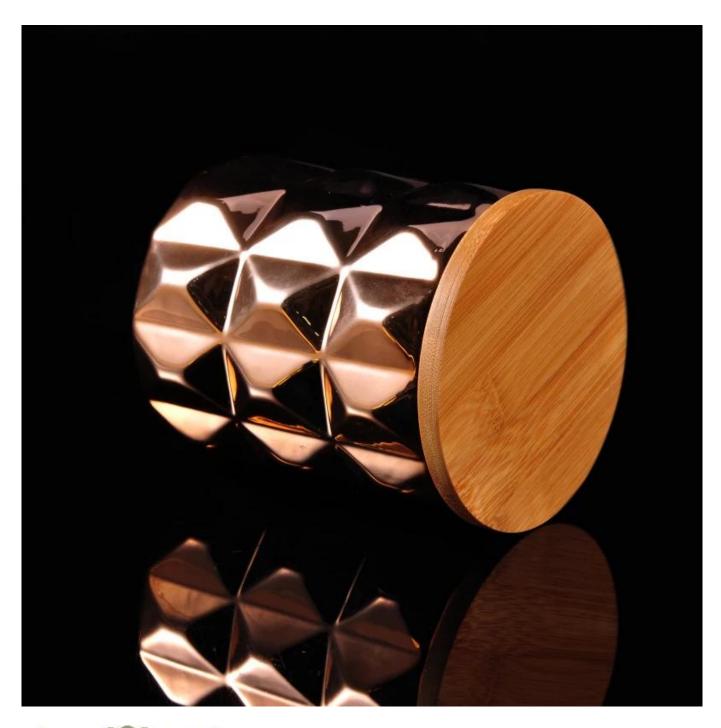

## big capacity bronze ceramic candle container with wooden lid

| Element name     | big capacity bronze ceramic candle container with wooden lid                                                                                                                                                   |
|------------------|----------------------------------------------------------------------------------------------------------------------------------------------------------------------------------------------------------------|
| Item number      | SGJF16062303                                                                                                                                                                                                   |
| Cut it           | Item No: SGJF16062303 Top dia:98mm Bottom dia:96mm Height:112mm Capacity: 550ml Weight:393g Lid: dia:103mm Height:20mm Weight:94g  Other sizes: 5 ounces / 8 ounces / 10 ounces / 16 ounces are also available |
| Capacity         | 10oz 14oz 16oz etc. It's available                                                                                                                                                                             |
| Sampling time    | 1.5 days if the shape and size of the products exist 2.15 days if you need new shape and size of the products                                                                                                  |
| package          | 24pcs / 36pcs / 48pcs security regular packing and so on. For export carton with egg divider                                                                                                                   |
| MOQ              | 3000pcs                                                                                                                                                                                                        |
| Delivery time    | Within 35 days after the order confirmed                                                                                                                                                                       |
| Payment terms    | 30% deposit by T / T in advance, the balance after showing the copy of B / L                                                                                                                                   |
| Product features | <ol> <li>High quality and competitive prices</li> <li>Test of FDA, SGS, LFGB etc.</li> <li>Eco friendly</li> <li>It is widely aimed at weddings, parties, home, bars, etc.</li> <li>machine made</li> </ol>    |