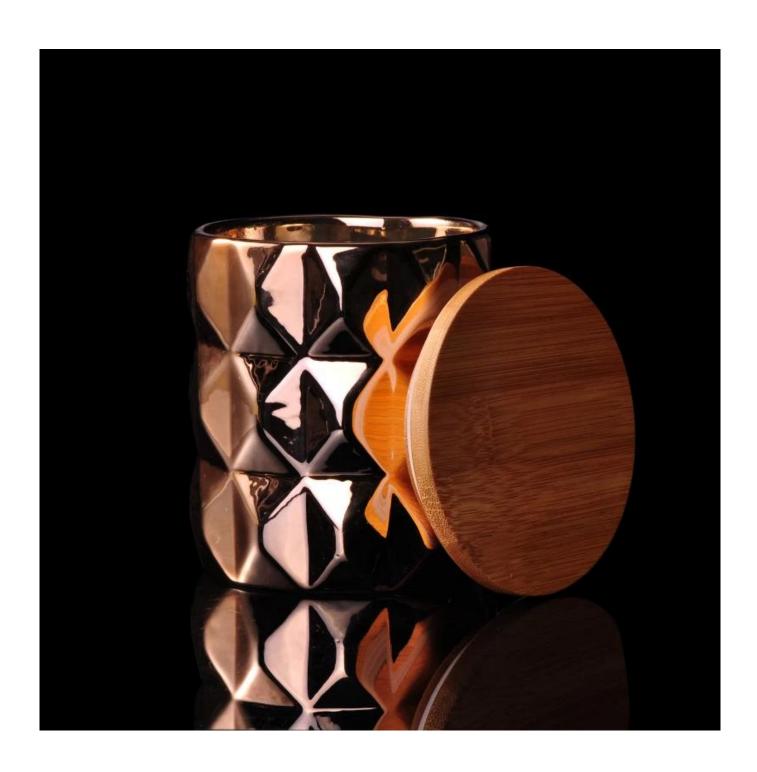

## big capacity bronze ceramic candle container with wooden lid

| Element name     | big capacity bronze ceramic candle container with wooden lid                                                                                                                                                   |
|------------------|----------------------------------------------------------------------------------------------------------------------------------------------------------------------------------------------------------------|
| Item number      | SGJF16062303                                                                                                                                                                                                   |
| Cut it           | Item No: SGJF16062303 Top dia:98mm Bottom dia:96mm Height:112mm Capacity: 550ml Weight:393g Lid: dia:103mm Height:20mm Weight:94g  Other sizes: 5 ounces / 8 ounces / 10 ounces / 16 ounces are also available |
| Capacity         | 10oz 14oz 16oz etc. It's available                                                                                                                                                                             |
| Sampling time    | 1.5 days if the shape and size of the products exist 2.15 days if you need new shape and size of the products                                                                                                  |
| package          | 24pcs / 36pcs / 48pcs security regular packing and so on. For export carton with egg divider                                                                                                                   |
| MOQ              | 3000pcs                                                                                                                                                                                                        |
| Delivery time    | Within 35 days after the order confirmed                                                                                                                                                                       |
| Payment terms    | 30% deposit by T / T in advance, the balance after showing the copy of B / L                                                                                                                                   |
| Product features | <ol> <li>High quality and competitive prices</li> <li>Test of FDA, SGS, LFGB etc.</li> <li>Eco friendly</li> <li>It is widely aimed at weddings, parties, home, bars, etc.</li> <li>machine made</li> </ol>    |