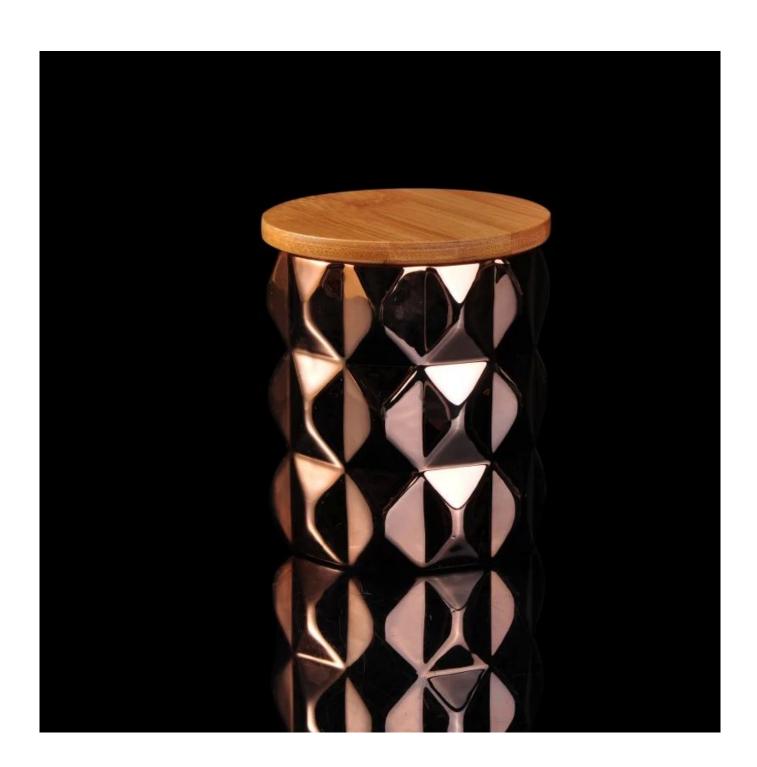

## big capacity bronze ceramic candle container with wooden lid

| Element name     | big capacity bronze ceramic candle container with wooden lid                                                                                                                                                   |
|------------------|----------------------------------------------------------------------------------------------------------------------------------------------------------------------------------------------------------------|
| Item number      | SGJF16062303                                                                                                                                                                                                   |
| Cut it           | Item No: SGJF16062303 Top dia:98mm Bottom dia:96mm Height:112mm Capacity: 550ml Weight:393g Lid: dia:103mm Height:20mm Weight:94g  Other sizes: 5 ounces / 8 ounces / 10 ounces / 16 ounces are also available |
| Capacity         | 10oz 14oz 16oz etc. It's available                                                                                                                                                                             |
| Sampling time    | 1.5 days if the shape and size of the products exist 2.15 days if you need new shape and size of the products                                                                                                  |
| package          | 24pcs / 36pcs / 48pcs security regular packing and so on. For export carton with egg divider                                                                                                                   |
| MOQ              | 3000pcs                                                                                                                                                                                                        |
| Delivery time    | Within 35 days after the order confirmed                                                                                                                                                                       |
| Payment terms    | 30% deposit by T / T in advance, the balance after showing the copy of B / L                                                                                                                                   |
| Product features | <ol> <li>High quality and competitive prices</li> <li>Test of FDA, SGS, LFGB etc.</li> <li>Eco friendly</li> <li>It is widely aimed at weddings, parties, home, bars, etc.</li> <li>machine made</li> </ol>    |