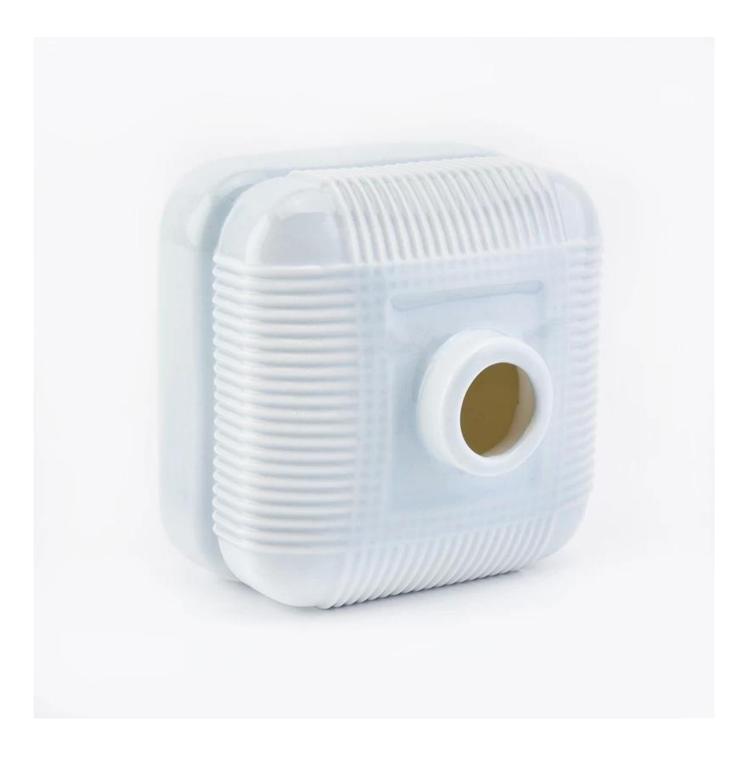

## Big capacity 400ml pink ceramic diffuser bottle

| Element name     | Big capacity 400ml pink ceramic diffuser bottle                                                                                                                                                             |
|------------------|-------------------------------------------------------------------------------------------------------------------------------------------------------------------------------------------------------------|
| Item number      | SGSQ19051405                                                                                                                                                                                                |
| size             | Top dia: 30mm<br>Bottom dia: 97mm<br>Height: 79mm<br>Weight: 276g<br>Capacity: 403ml                                                                                                                        |
| Sampling time    | 1.5 days if the shape and size of the products exist<br>2.15 days if you need new shape and size of the products                                                                                            |
| package          | 24pcs / 36pcs / 48pcs security regular packing and so on. For export carton with egg divider                                                                                                                |
| MOQ              | 3000pcs                                                                                                                                                                                                     |
| Delivery time    | Within 35 days after the order confirmed                                                                                                                                                                    |
| Payment terms    | 30% deposit by T / T in advance, balance against copy of B / L                                                                                                                                              |
| Product features | <ol> <li>High quality and competitive prices</li> <li>Test of FDA, SGS, LFGB etc.</li> <li>Eco friendly</li> <li>It is widely aimed at weddings, parties, home, bars, etc.</li> <li>machine made</li> </ol> |