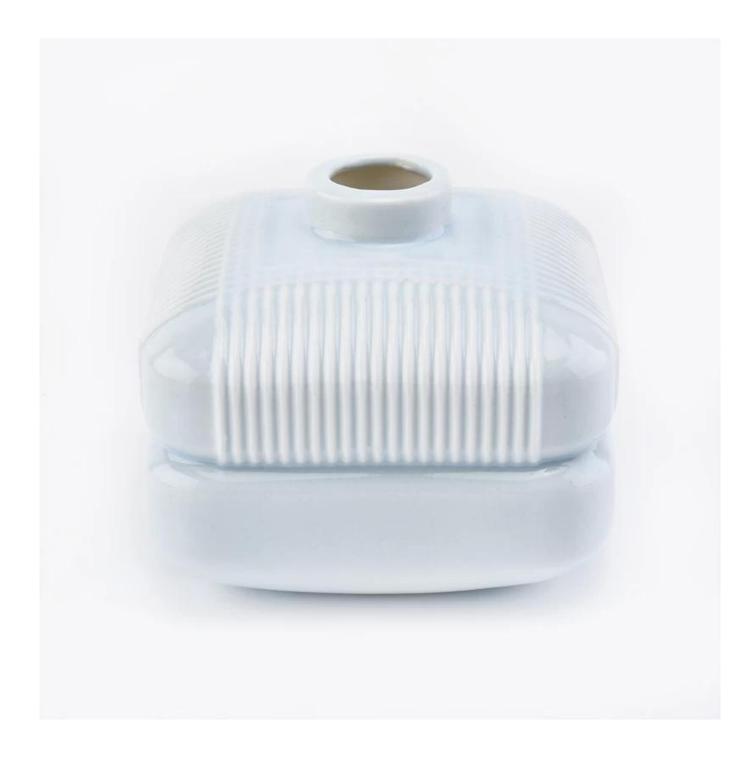

## Big capacity 400ml pink ceramic diffuser bottle

| Element name     | Big capacity 400ml pink ceramic diffuser bottle                                                                                                                                                             |
|------------------|-------------------------------------------------------------------------------------------------------------------------------------------------------------------------------------------------------------|
| Item number      | SGSQ19051405                                                                                                                                                                                                |
| size             | Top dia: 30mm<br>Bottom dia: 97mm<br>Height: 79mm<br>Weight: 276g<br>Capacity: 403ml                                                                                                                        |
| Sampling time    | 1.5 days if the shape and size of the products exist<br>2.15 days if you need new shape and size of the products                                                                                            |
| package          | 24pcs / 36pcs / 48pcs security regular packing and so on. For export carton with egg divider                                                                                                                |
| MOQ              | 3000pcs                                                                                                                                                                                                     |
| Delivery time    | Within 35 days after the order confirmed                                                                                                                                                                    |
| Payment terms    | 30% deposit by T / T in advance, balance against copy of B / L                                                                                                                                              |
| Product features | <ol> <li>High quality and competitive prices</li> <li>Test of FDA, SGS, LFGB etc.</li> <li>Eco friendly</li> <li>It is widely aimed at weddings, parties, home, bars, etc.</li> <li>machine made</li> </ol> |