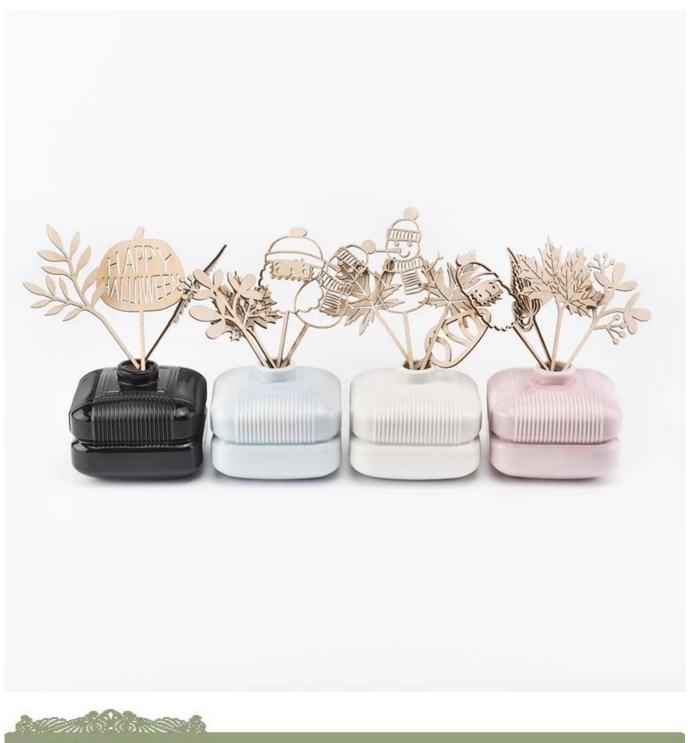

## Big capacity 400ml pink ceramic diffuser bottle

| Element name     | Big capacity 400ml pink ceramic diffuser bottle                                                                                                                                                             |
|------------------|-------------------------------------------------------------------------------------------------------------------------------------------------------------------------------------------------------------|
| Item number      | SGSQ19051405                                                                                                                                                                                                |
| size             | Top dia: 30mm<br>Bottom dia: 97mm<br>Height: 79mm<br>Weight: 276g<br>Capacity: 403ml                                                                                                                        |
| Sampling time    | 1.5 days if the shape and size of the products exist<br>2.15 days if you need new shape and size of the products                                                                                            |
| package          | 24pcs / 36pcs / 48pcs security regular packing and so on. For export carton with egg divider                                                                                                                |
| MOQ              | 3000pcs                                                                                                                                                                                                     |
| Delivery time    | Within 35 days after the order confirmed                                                                                                                                                                    |
| Payment terms    | 30% deposit by T / T in advance, balance against copy of B / L                                                                                                                                              |
| Product features | <ol> <li>High quality and competitive prices</li> <li>Test of FDA, SGS, LFGB etc.</li> <li>Eco friendly</li> <li>It is widely aimed at weddings, parties, home, bars, etc.</li> <li>machine made</li> </ol> |