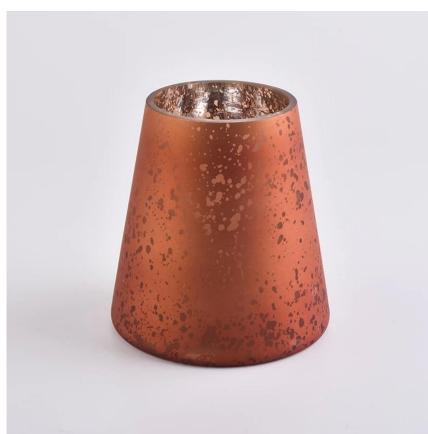

# Big capacity 20oz cone electroplating spray orange glass candle holder

#### Flexible size design can quickly expand your market

Top dia: 75mm Bottom dia:114mm Height: 120mm Weight: 343g Capacity: 722ml

We turn your ideas into creative fragrance products and sell them in

the local market.