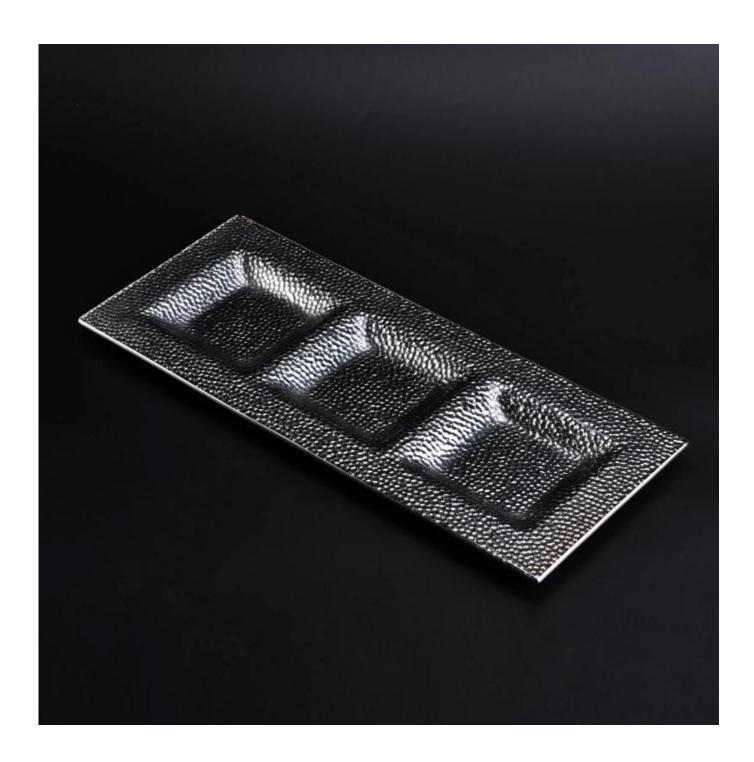

## Long Big Size Stone Pattern Sushi Glass Plate

| Product Details         |                                                                                                                                                                                                                 |
|-------------------------|-----------------------------------------------------------------------------------------------------------------------------------------------------------------------------------------------------------------|
| Item number.            | SGQXD16082907                                                                                                                                                                                                   |
| Material                | Glass                                                                                                                                                                                                           |
| Craft & Deep processing | Hot bending                                                                                                                                                                                                     |
| Sample time             | <ol> <li>5 days if there is existing stock of this design.</li> <li>10 days, if you need a new design or size.</li> </ol>                                                                                       |
| Cautions                | <ol> <li>Please put it in the place where children can not reach.</li> <li>Avoid dropping, Collision and strong impact.</li> <li>To prevent it from cracking, do not put it over open fire directly.</li> </ol> |
| The Features            | 1. High quality glass plate. 2. Eco-friendly. 3. Pass FDA test, IS09001: 2008 4. Available for microwave oven.                                                                                                  |

## **Descriptions**

- 1. Stone pattern make it look luxury.
- 2. Three divided areas and big size make this plate available for big sushi meal.