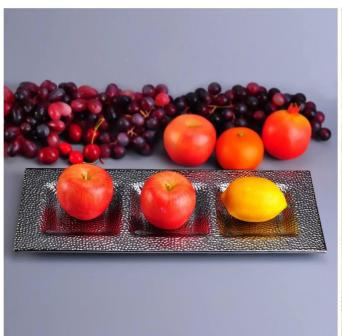

## **Descriptions**

- 1. Stone pattern make it look luxury.
- 2. Three divided areas and big size make this plate available for big sushi meal.