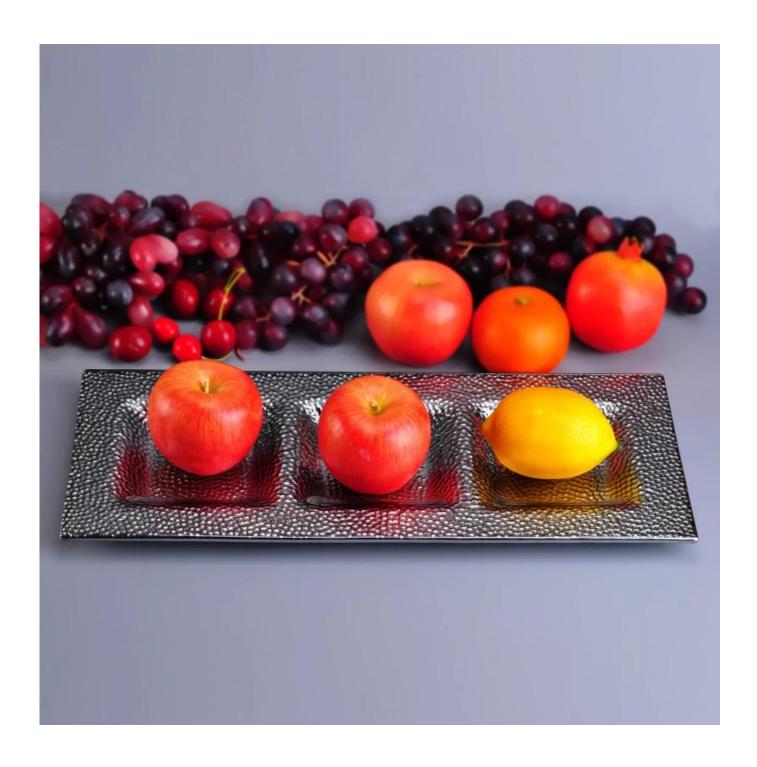

## Long Big Size Stone Pattern Sushi Glass Plate

| Product Details         |                                                                                                                                                                                                                 |
|-------------------------|-----------------------------------------------------------------------------------------------------------------------------------------------------------------------------------------------------------------|
| Item number.            | SGQXD16082907                                                                                                                                                                                                   |
| Material                | Glass                                                                                                                                                                                                           |
| Craft & Deep processing | Hot bending                                                                                                                                                                                                     |
| Sample time             | <ol> <li>5 days if there is existing stock of this design.</li> <li>10 days, if you need a new design or size.</li> </ol>                                                                                       |
| Cautions                | <ol> <li>Please put it in the place where children can not reach.</li> <li>Avoid dropping, Collision and strong impact.</li> <li>To prevent it from cracking, do not put it over open fire directly.</li> </ol> |
| The Features            | 1. High quality glass plate. 2. Eco-friendly. 3. Pass FDA test, IS09001: 2008 4. Available for microwave oven.                                                                                                  |

## **Descriptions**

- 1. Stone pattern make it look luxury.
- 2. Three divided areas and big size make this plate available for big sushi meal.