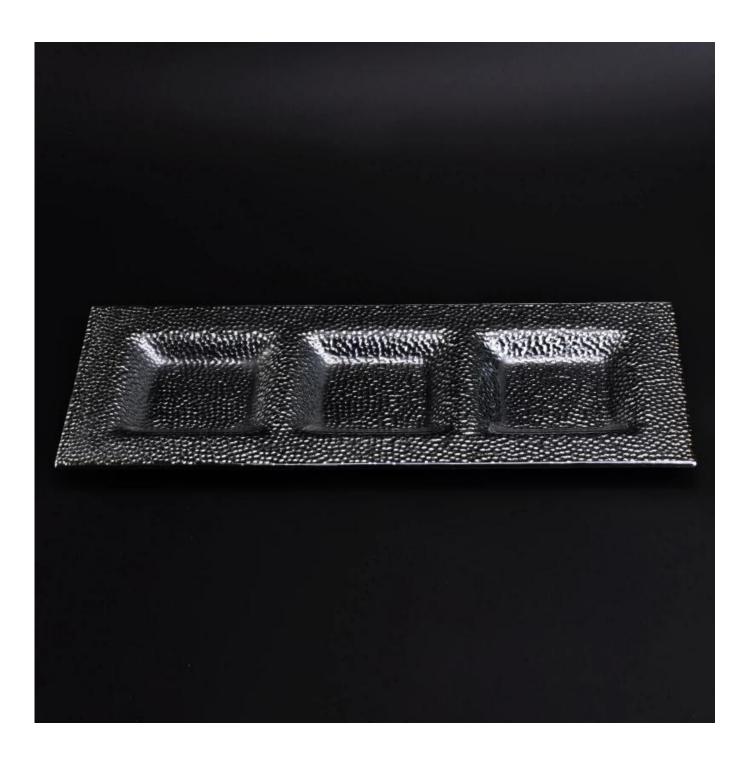

## Long Big Size Stone Pattern Sushi Glass Plate

| Product Details         |                                                                                                                                                                                                                 |
|-------------------------|-----------------------------------------------------------------------------------------------------------------------------------------------------------------------------------------------------------------|
| Item number.            | SGQXD16082907                                                                                                                                                                                                   |
| Material                | Glass                                                                                                                                                                                                           |
| Craft & Deep processing | Hot bending                                                                                                                                                                                                     |
| Sample time             | <ol> <li>5 days if there is existing stock of this design.</li> <li>10 days, if you need a new design or size.</li> </ol>                                                                                       |
| Cautions                | <ol> <li>Please put it in the place where children can not reach.</li> <li>Avoid dropping, Collision and strong impact.</li> <li>To prevent it from cracking, do not put it over open fire directly.</li> </ol> |
| The Features            | 1. High quality glass plate. 2. Eco-friendly. 3. Pass FDA test, IS09001: 2008 4. Available for microwave oven.                                                                                                  |

## **Descriptions**

- 1. Stone pattern make it look luxury.
- 2. Three divided areas and big size make this plate available for big sushi meal.