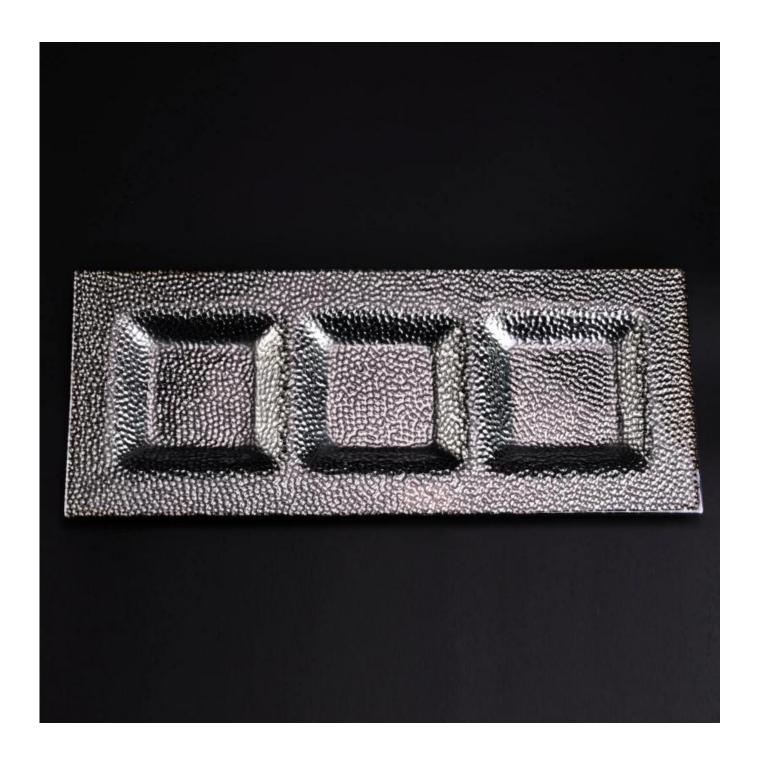

## Long Big Size Stone Pattern Sushi Glass Plate

| Product Details         |                                                                                                                                                                                                                 |
|-------------------------|-----------------------------------------------------------------------------------------------------------------------------------------------------------------------------------------------------------------|
| Item number.            | SGQXD16082907                                                                                                                                                                                                   |
| Material                | Glass                                                                                                                                                                                                           |
| Craft & Deep processing | Hot bending                                                                                                                                                                                                     |
| Sample time             | <ol> <li>5 days if there is existing stock of this design.</li> <li>10 days, if you need a new design or size.</li> </ol>                                                                                       |
| Cautions                | <ol> <li>Please put it in the place where children can not reach.</li> <li>Avoid dropping, Collision and strong impact.</li> <li>To prevent it from cracking, do not put it over open fire directly.</li> </ol> |
| The Features            | 1. High quality glass plate. 2. Eco-friendly. 3. Pass FDA test, IS09001: 2008 4. Available for microwave oven.                                                                                                  |

## **Descriptions**

- 1. Stone pattern make it look luxury.
- 2. Three divided areas and big size make this plate available for big sushi meal.