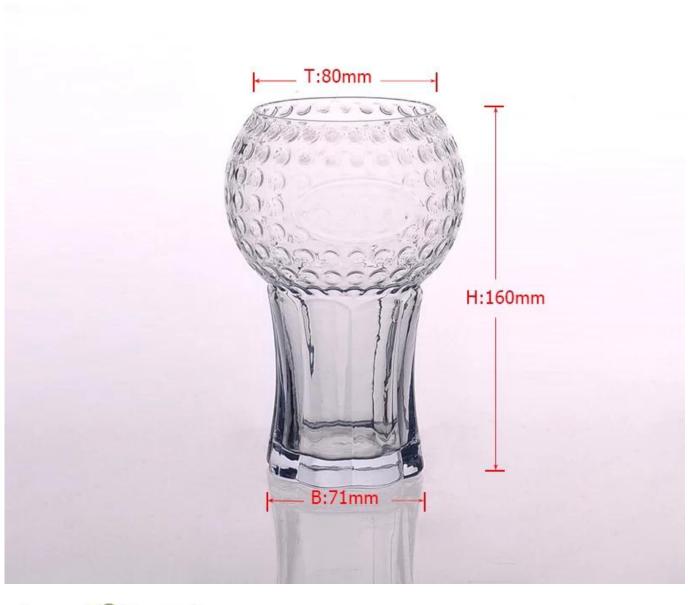

# Big Size High Quality Beverage Glass(620mL)

| All March A              |                                                                                                                                                                                                                                                                                                                                                                         |
|--------------------------|-------------------------------------------------------------------------------------------------------------------------------------------------------------------------------------------------------------------------------------------------------------------------------------------------------------------------------------------------------------------------|
| Product Details          |                                                                                                                                                                                                                                                                                                                                                                         |
| ltem number.             | SG15021246                                                                                                                                                                                                                                                                                                                                                              |
| Material                 | High white glass                                                                                                                                                                                                                                                                                                                                                        |
| Craft & Deep processing  | Machine blown & pressed                                                                                                                                                                                                                                                                                                                                                 |
| Sample time              | <ol> <li>5 days if there is a form and size of the glass candle holder.</li> <li>15 days, if you need a new shape and size of the glass candle holder.</li> </ol>                                                                                                                                                                                                       |
| Cautions                 | <ol> <li>Beer, red wine, white wine, beverage or hot water not be too full.</li> <li>To avoid to hurt your children's hand, please put it in the place where they can't reach.</li> <li>Avoid dropping ,Collision and strong impact.</li> <li>Not available for microwave oven.</li> <li>To prevent it from cracking, do not put it over open fire directly.</li> </ol> |
| The Features of products | <ol> <li>High quality <u>drinking glass</u>.</li> <li>Eco-friendly.</li> <li>Pass FAD test,IS09001:2008</li> <li>Customization service.</li> </ol>                                                                                                                                                                                                                      |