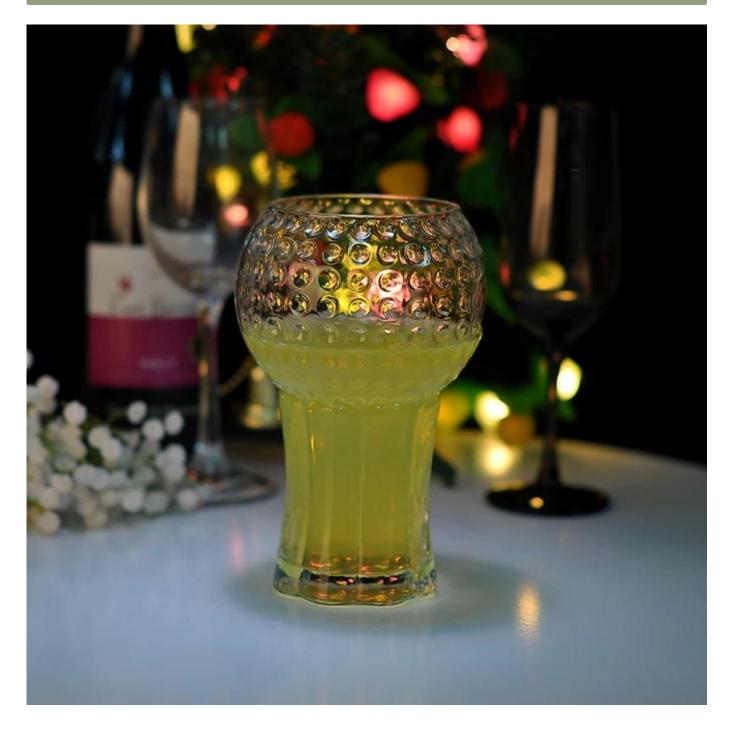

# Big Size High Quality Beverage Glass(620mL)

| All March A              |                                                                                                                                                                                                                                                                                                                                                                         |
|--------------------------|-------------------------------------------------------------------------------------------------------------------------------------------------------------------------------------------------------------------------------------------------------------------------------------------------------------------------------------------------------------------------|
| Product Details          |                                                                                                                                                                                                                                                                                                                                                                         |
| ltem number.             | SG15021246                                                                                                                                                                                                                                                                                                                                                              |
| Material                 | High white glass                                                                                                                                                                                                                                                                                                                                                        |
| Craft & Deep processing  | Machine blown & pressed                                                                                                                                                                                                                                                                                                                                                 |
| Sample time              | <ol> <li>5 days if there is a form and size of the glass candle holder.</li> <li>15 days, if you need a new shape and size of the glass candle holder.</li> </ol>                                                                                                                                                                                                       |
| Cautions                 | <ol> <li>Beer, red wine, white wine, beverage or hot water not be too full.</li> <li>To avoid to hurt your children's hand, please put it in the place where they can't reach.</li> <li>Avoid dropping ,Collision and strong impact.</li> <li>Not available for microwave oven.</li> <li>To prevent it from cracking, do not put it over open fire directly.</li> </ol> |
| The Features of products | <ol> <li>High quality <u>drinking glass</u>.</li> <li>Eco-friendly.</li> <li>Pass FAD test,IS09001:2008</li> <li>Customization service.</li> </ol>                                                                                                                                                                                                                      |