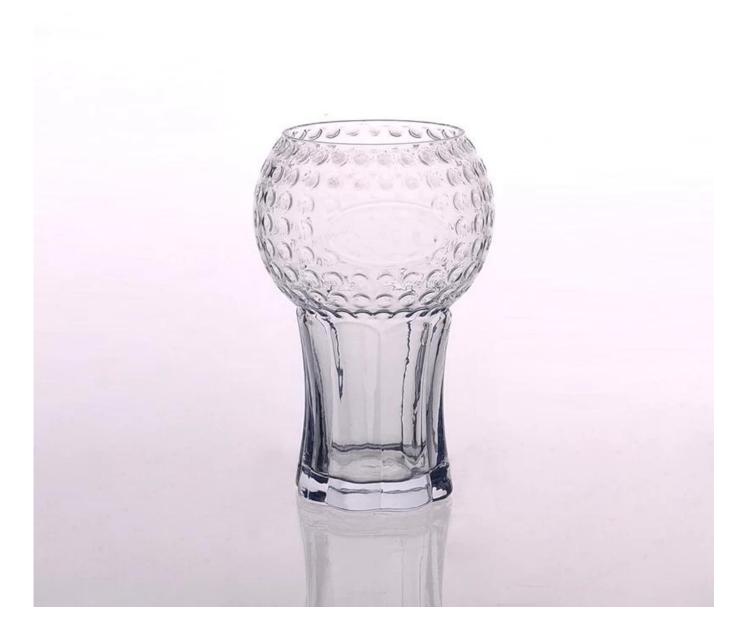

# Big Size High Quality Beverage Glass(620mL)

| All March A              |                                                                                                                                                                                                                                                                                                                                                                         |
|--------------------------|-------------------------------------------------------------------------------------------------------------------------------------------------------------------------------------------------------------------------------------------------------------------------------------------------------------------------------------------------------------------------|
| Product Details          |                                                                                                                                                                                                                                                                                                                                                                         |
| ltem number.             | SG15021246                                                                                                                                                                                                                                                                                                                                                              |
| Material                 | High white glass                                                                                                                                                                                                                                                                                                                                                        |
| Craft & Deep processing  | Machine blown & pressed                                                                                                                                                                                                                                                                                                                                                 |
| Sample time              | <ol> <li>5 days if there is a form and size of the glass candle holder.</li> <li>15 days, if you need a new shape and size of the glass candle holder.</li> </ol>                                                                                                                                                                                                       |
| Cautions                 | <ol> <li>Beer, red wine, white wine, beverage or hot water not be too full.</li> <li>To avoid to hurt your children's hand, please put it in the place where they can't reach.</li> <li>Avoid dropping ,Collision and strong impact.</li> <li>Not available for microwave oven.</li> <li>To prevent it from cracking, do not put it over open fire directly.</li> </ol> |
| The Features of products | <ol> <li>High quality <u>drinking glass</u>.</li> <li>Eco-friendly.</li> <li>Pass FAD test,IS09001:2008</li> <li>Customization service.</li> </ol>                                                                                                                                                                                                                      |