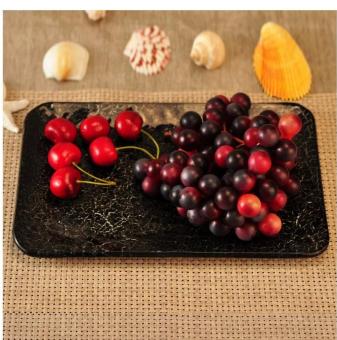

# **Big Black Stone Pattern Glass Plate**

| Product Details         |                                                                                                                                                                                   |
|-------------------------|-----------------------------------------------------------------------------------------------------------------------------------------------------------------------------------|
| Item number.            | SGQXD16082906                                                                                                                                                                     |
| Material                | Glass                                                                                                                                                                             |
| Craft & Deep processing | Hot bending                                                                                                                                                                       |
| Sample time             | <ol> <li>5 days if there is existing stock of this design.</li> <li>10 days, if you need a new design or size.</li> </ol>                                                         |
| Cautions                | Please put it in the place where children can not reach.     Avoid dropping, Collision and strong impact.     To prevent it from cracking, do not put it over open fire directly. |
| The Features            | 1. High quality_glass plate. 2. Eco-friendly. 3. Pass FDA test, IS09001: 2008 4. Available for microwave oven.                                                                    |

## **Descriptions**

- 1. Relish, picked vegatable or sauce could be put on this kind plate.
- 2. Two divided areas make this plate available for two different kinds of rewlishes or sauce.
- 3. Unique design with two color.