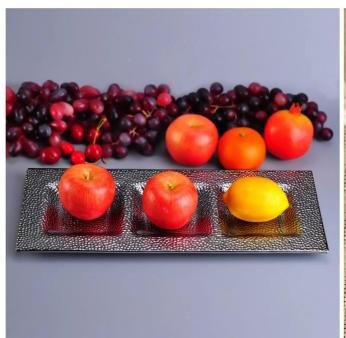

# **Big Black Stone Pattern Glass Plate**

| Product Details         |                                                                                                                                                                                   |
|-------------------------|-----------------------------------------------------------------------------------------------------------------------------------------------------------------------------------|
| Item number.            | SGQXD16082906                                                                                                                                                                     |
| Material                | Glass                                                                                                                                                                             |
| Craft & Deep processing | Hot bending                                                                                                                                                                       |
| Sample time             | <ol> <li>5 days if there is existing stock of this design.</li> <li>10 days, if you need a new design or size.</li> </ol>                                                         |
| Cautions                | Please put it in the place where children can not reach.     Avoid dropping, Collision and strong impact.     To prevent it from cracking, do not put it over open fire directly. |
| The Features            | 1. High quality_glass plate. 2. Eco-friendly. 3. Pass FDA test, IS09001: 2008 4. Available for microwave oven.                                                                    |

## **Descriptions**

- 1. Relish, picked vegatable or sauce could be put on this kind plate.
- 2. Two divided areas make this plate available for two different kinds of rewlishes or sauce.
- 3. Unique design with two color.