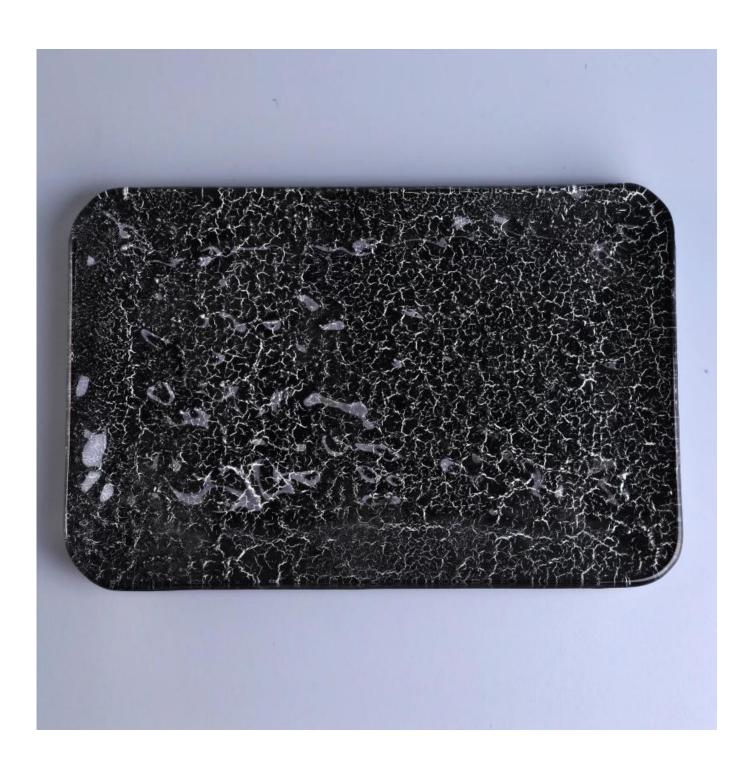

# **Big Black Stone Pattern Glass Plate**

| Product Details         |                                                                                                                                                                                   |
|-------------------------|-----------------------------------------------------------------------------------------------------------------------------------------------------------------------------------|
| Item number.            | SGQXD16082906                                                                                                                                                                     |
| Material                | Glass                                                                                                                                                                             |
| Craft & Deep processing | Hot bending                                                                                                                                                                       |
| Sample time             | <ol> <li>5 days if there is existing stock of this design.</li> <li>10 days, if you need a new design or size.</li> </ol>                                                         |
| Cautions                | Please put it in the place where children can not reach.     Avoid dropping, Collision and strong impact.     To prevent it from cracking, do not put it over open fire directly. |
| The Features            | 1. High quality_glass plate. 2. Eco-friendly. 3. Pass FDA test, IS09001: 2008 4. Available for microwave oven.                                                                    |