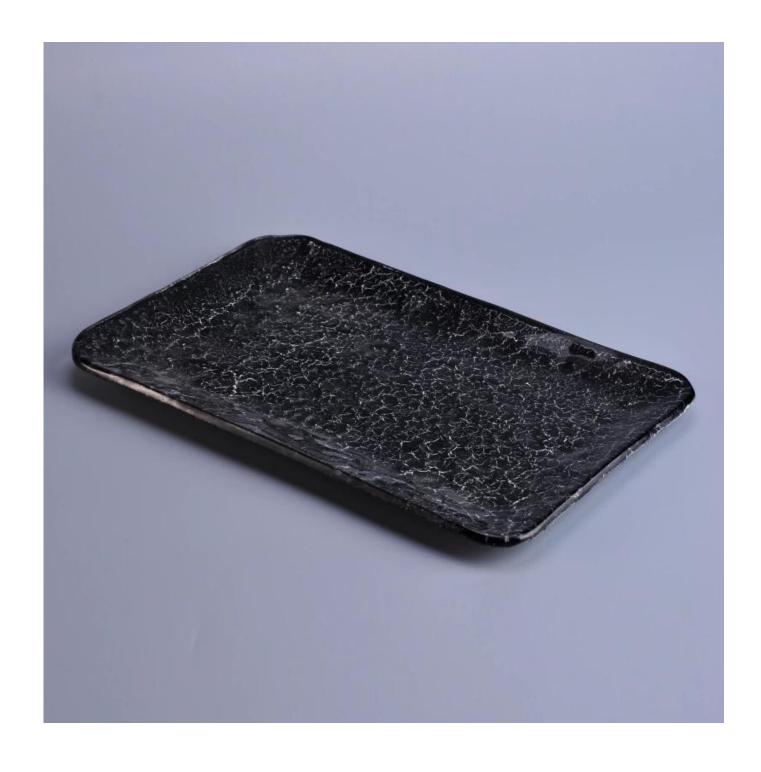

# **Big Black Stone Pattern Glass Plate**

| Product Details         |                                                                                                                                                                                   |
|-------------------------|-----------------------------------------------------------------------------------------------------------------------------------------------------------------------------------|
| Item number.            | SGQXD16082906                                                                                                                                                                     |
| Material                | Glass                                                                                                                                                                             |
| Craft & Deep processing | Hot bending                                                                                                                                                                       |
| Sample time             | <ol> <li>5 days if there is existing stock of this design.</li> <li>10 days, if you need a new design or size.</li> </ol>                                                         |
| Cautions                | Please put it in the place where children can not reach.     Avoid dropping, Collision and strong impact.     To prevent it from cracking, do not put it over open fire directly. |
| The Features            | 1. High quality_glass plate. 2. Eco-friendly. 3. Pass FDA test, IS09001: 2008 4. Available for microwave oven.                                                                    |

## **Descriptions**

- 1. Relish, picked vegatable or sauce could be put on this kind plate.
- 2. Two divided areas make this plate available for two different kinds of rewlishes or sauce.
- 3. Unique design with two color.