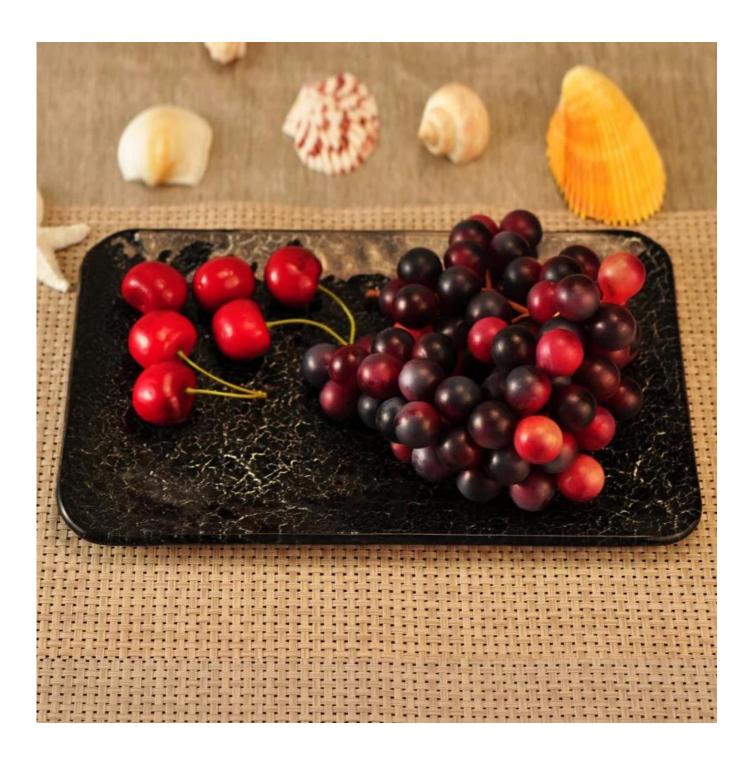

# **Big Black Stone Pattern Glass Plate**

| Product Details         |                                                                                                                                                                                   |
|-------------------------|-----------------------------------------------------------------------------------------------------------------------------------------------------------------------------------|
| Item number.            | SGQXD16082906                                                                                                                                                                     |
| Material                | Glass                                                                                                                                                                             |
| Craft & Deep processing | Hot bending                                                                                                                                                                       |
| Sample time             | <ol> <li>5 days if there is existing stock of this design.</li> <li>10 days, if you need a new design or size.</li> </ol>                                                         |
| Cautions                | Please put it in the place where children can not reach.     Avoid dropping, Collision and strong impact.     To prevent it from cracking, do not put it over open fire directly. |
| The Features            | 1. High quality_glass plate. 2. Eco-friendly. 3. Pass FDA test, IS09001: 2008 4. Available for microwave oven.                                                                    |

## **Descriptions**

- 1. Relish, picked vegatable or sauce could be put on this kind plate.
- 2. Two divided areas make this plate available for two different kinds of rewlishes or sauce.
- 3. Unique design with two color.