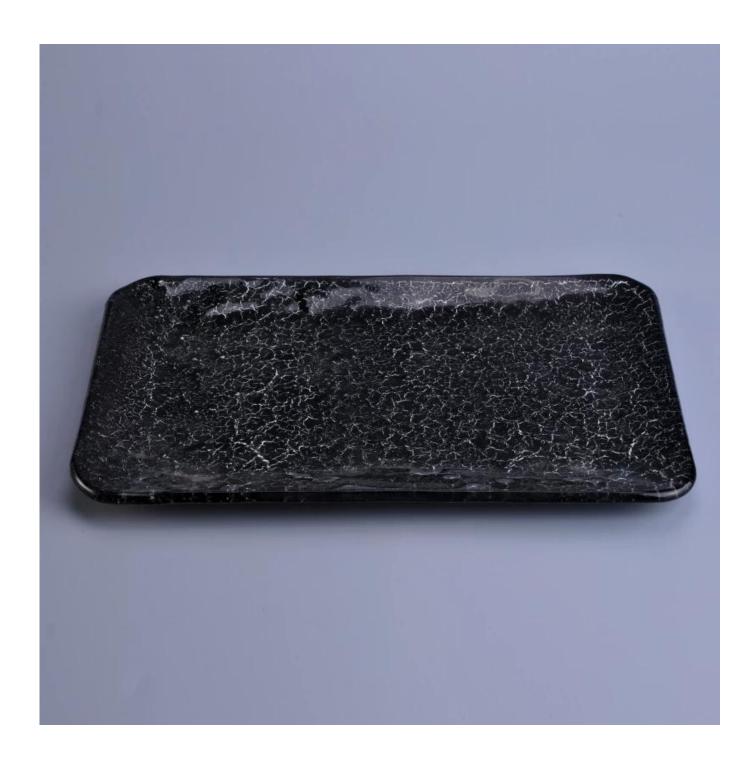

# **Big Black Stone Pattern Glass Plate**

| Product Details         |                                                                                                                                                                                   |
|-------------------------|-----------------------------------------------------------------------------------------------------------------------------------------------------------------------------------|
| Item number.            | SGQXD16082906                                                                                                                                                                     |
| Material                | Glass                                                                                                                                                                             |
| Craft & Deep processing | Hot bending                                                                                                                                                                       |
| Sample time             | <ol> <li>5 days if there is existing stock of this design.</li> <li>10 days, if you need a new design or size.</li> </ol>                                                         |
| Cautions                | Please put it in the place where children can not reach.     Avoid dropping, Collision and strong impact.     To prevent it from cracking, do not put it over open fire directly. |
| The Features            | 1. High quality_glass plate. 2. Eco-friendly. 3. Pass FDA test, IS09001: 2008 4. Available for microwave oven.                                                                    |