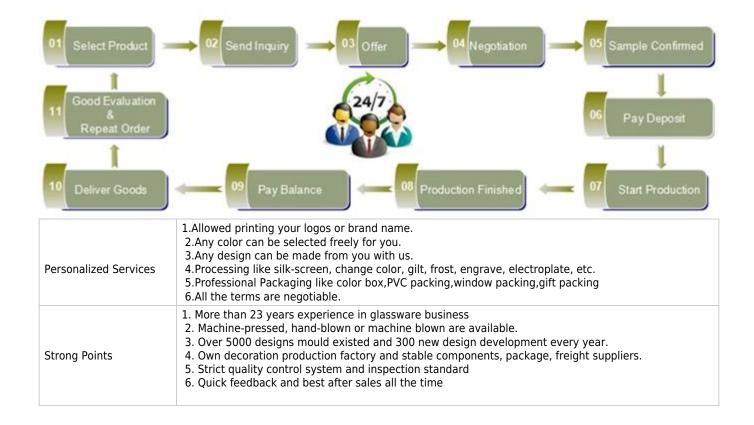

Order Guide

#### 1) Can you combine many items assorted in one container in my first order?

Yes, we can. But the quantity of each ordered item should reach our MOQ.

# 4) How about your MOQ?

Different kind products will be different MOQ, for some glassware in stock, small orders are acceptable.

### 6) Can you give me a discount about the price?

The price depends on your quantity, if you want good price with small order, you can make more quantity in one time, and leave them in our warehouse, we will keep the goods for you until you need.