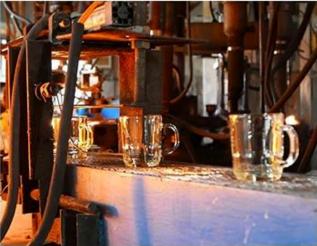

### Flexible size design allows your market to grow rapidly

Item No.:SGYC19082230 Top dia:96mm Bottom dia:50mm Height:95mm Weight:240g Capacity:370ml MOQ:5000pcs

Custom designs and different sizes available