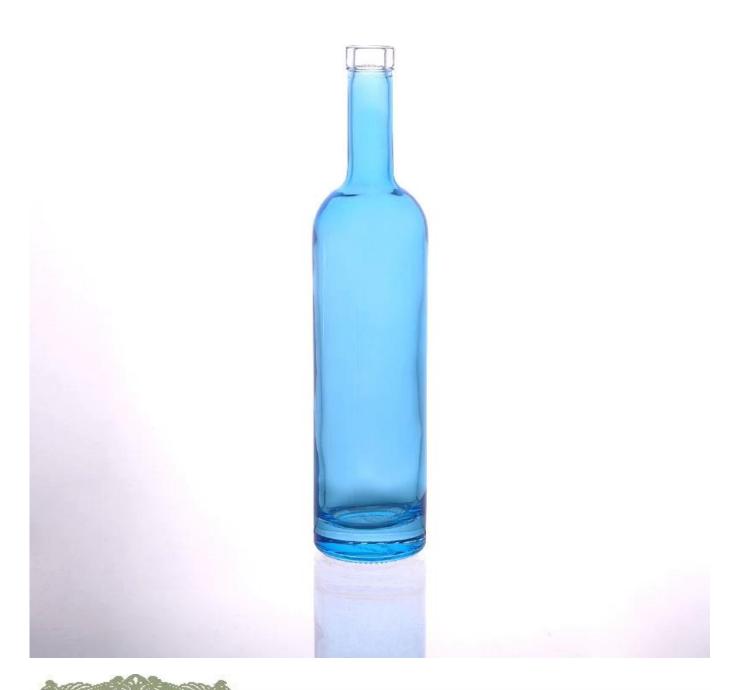

## Best seller 500ml blue wine glass bottle wholesale

## Product Details

| Item No. | SGQCJ15052102                                                                |
|----------|------------------------------------------------------------------------------|
| Sizes    | Top dia: 27mm  Bottom dia: 65mm  Height: 295mm  Capacity: 522ml  Weight:622g |
| Material | Glass                                                                        |