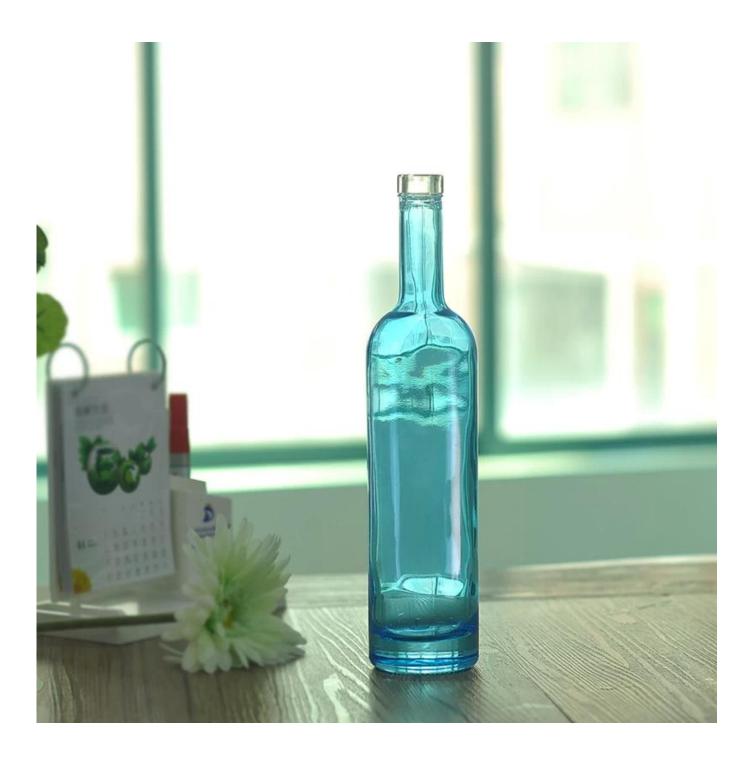

## Best seller 500ml blue wine glass bottle wholesale

## Product Details

| Item No. | SGQCJ15052102                                                                |
|----------|------------------------------------------------------------------------------|
| Sizes    | Top dia: 27mm  Bottom dia: 65mm  Height: 295mm  Capacity: 522ml  Weight:622g |
| Material | Glass                                                                        |