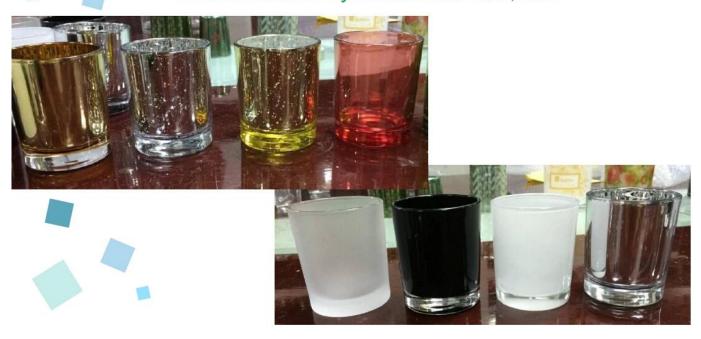

# Best seller 10oz transparent glass candle holder

# **Products Details**

| Name         | Best seller 10oz transparent glass candle holder |
|--------------|--------------------------------------------------|
| Item Details | Item No.:SGCX17103112                            |
|              | Top dia: 87mm                                    |
|              | Bottom dia: 68mm                                 |
|              | Height: 91mm                                     |
|              | Weight: 300g                                     |
|              | Capacity: 315ml                                  |
| Material     | Glass,Soda-Lime glass,high white glass           |
| Accessories  | cap, glass/metal/wood lid, etc                   |