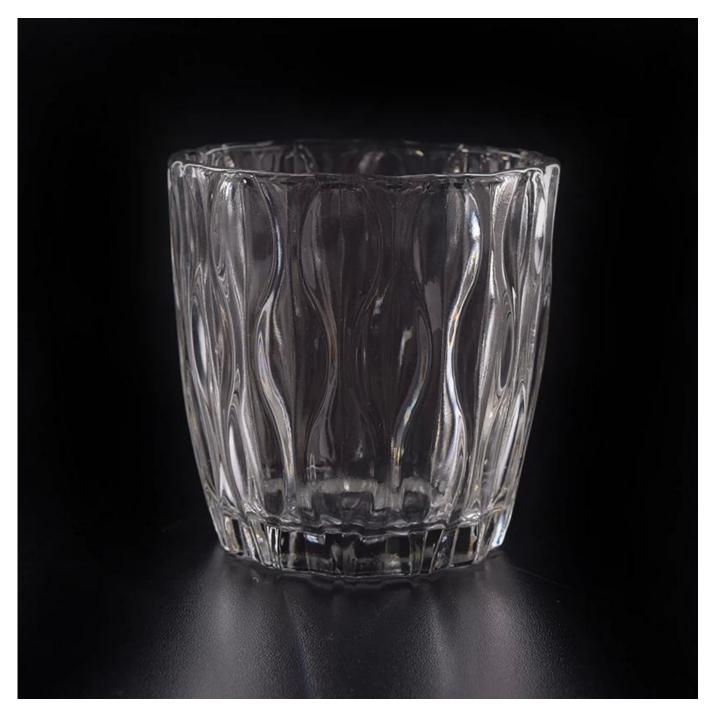

# Best seller 10oz transparent glass candle holder

# **Products Details**

| Name         | Best seller 10oz transparent glass candle holder |
|--------------|--------------------------------------------------|
| Item Details | Item No.:SGCX17103112                            |
|              | Top dia: 87mm                                    |
|              | Bottom dia: 68mm                                 |
|              | Height: 91mm                                     |
|              | Weight: 300g                                     |
|              | Capacity: 315ml                                  |
| Material     | Glass,Soda-Lime glass,high white glass           |
| Accessories  | cap, glass/metal/wood lid, etc                   |