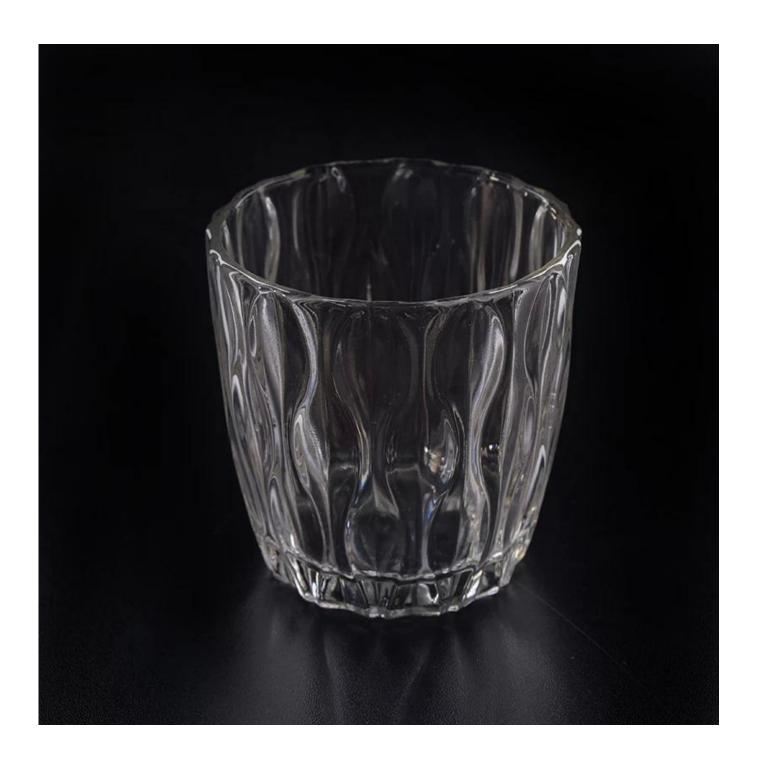

# Best seller 10oz transparent glass candle holder

# **Products Details**

| Name         | Best seller 10oz transparent glass candle holder |
|--------------|--------------------------------------------------|
| Item Details | Item No.:SGCX17103112                            |
|              | Top dia: 87mm                                    |
|              | Bottom dia: 68mm                                 |
|              | Height: 91mm                                     |
|              | Weight: 300g                                     |
|              | Capacity: 315ml                                  |
| Material     | Glass,Soda-Lime glass,high white glass           |
| Accessories  | cap, glass/metal/wood lid, etc                   |