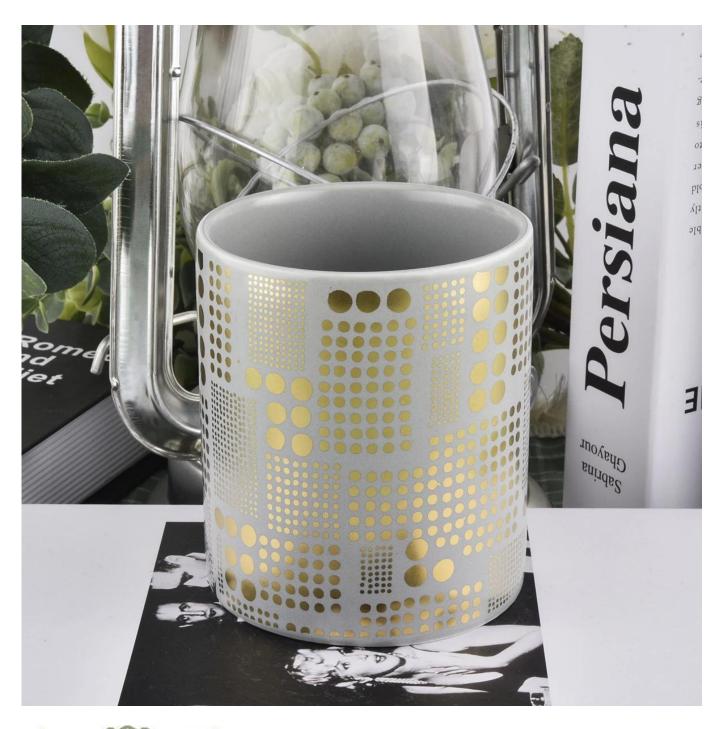

| product name | Best Selling Ceramic Candle Vessels |
|--------------|-------------------------------------|
| Article      | SGXYT19120936                       |

| Cut it                  | Top dia: 88mm<br>Bottom dia: 88mm<br>Height: 101mm<br>Weight: 381g<br>Capacity: 422ml                                                                                                                                     |
|-------------------------|---------------------------------------------------------------------------------------------------------------------------------------------------------------------------------------------------------------------------|
| Capacity                | candle holders of different sizes etc. It's available                                                                                                                                                                     |
| Sampling time           | 1.5 days if the shape and size of the products exist 2.15 days if you need a new shape and size of the products                                                                                                           |
| package                 | Regular security packing 24 pieces / 36 pieces / 48 pieces and so on for export carton with egg divider                                                                                                                   |
| MOQ                     | 3000pcs                                                                                                                                                                                                                   |
| Delivery time           | Within 55 days of order confirmation                                                                                                                                                                                      |
| Payment terms           | 30% deposit by T / T in advance, the balance after showing the copy of B / L $$                                                                                                                                           |
| Product characteristics | <ol> <li>High quality and competitive prices</li> <li>ASTM test</li> <li>Ecological</li> <li>It is widely aimed at weddings, parties, home, bars etc.</li> <li>ceramic contianer with transmutation decoration</li> </ol> |