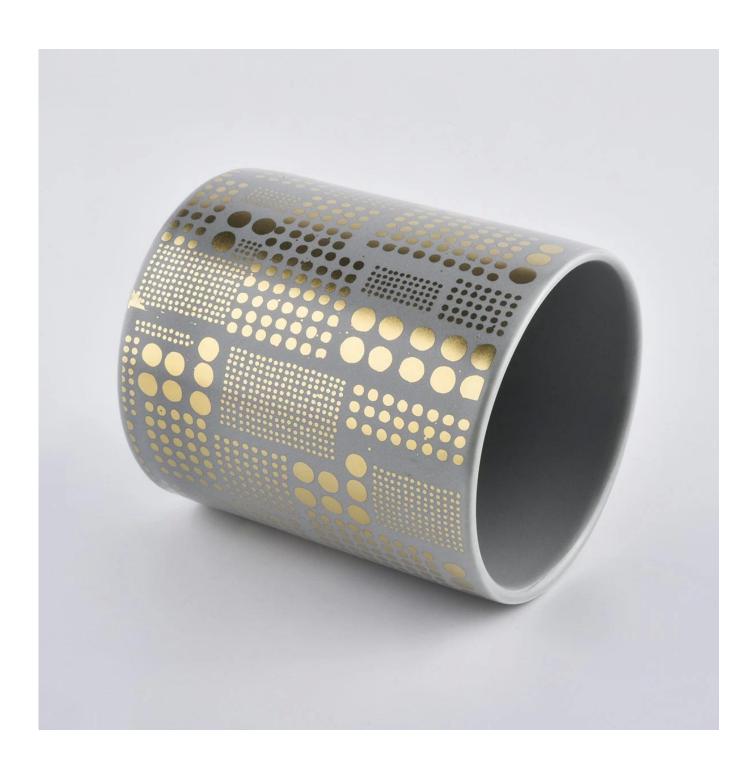

| product name | Best Selling Ceramic Candle Vessels |
|--------------|-------------------------------------|
| Article      | SGXYT19120936                       |

| Cut it                  | Top dia: 88mm<br>Bottom dia: 88mm<br>Height: 101mm<br>Weight: 381g<br>Capacity: 422ml                                                                                                                                     |
|-------------------------|---------------------------------------------------------------------------------------------------------------------------------------------------------------------------------------------------------------------------|
| Capacity                | candle holders of different sizes etc. It's available                                                                                                                                                                     |
| Sampling time           | 1.5 days if the shape and size of the products exist 2.15 days if you need a new shape and size of the products                                                                                                           |
| package                 | Regular security packing 24 pieces / 36 pieces / 48 pieces and so on for export carton with egg divider                                                                                                                   |
| MOQ                     | 3000pcs                                                                                                                                                                                                                   |
| Delivery time           | Within 55 days of order confirmation                                                                                                                                                                                      |
| Payment terms           | 30% deposit by T / T in advance, the balance after showing the copy of B / L $$                                                                                                                                           |
| Product characteristics | <ol> <li>High quality and competitive prices</li> <li>ASTM test</li> <li>Ecological</li> <li>It is widely aimed at weddings, parties, home, bars etc.</li> <li>ceramic contianer with transmutation decoration</li> </ol> |