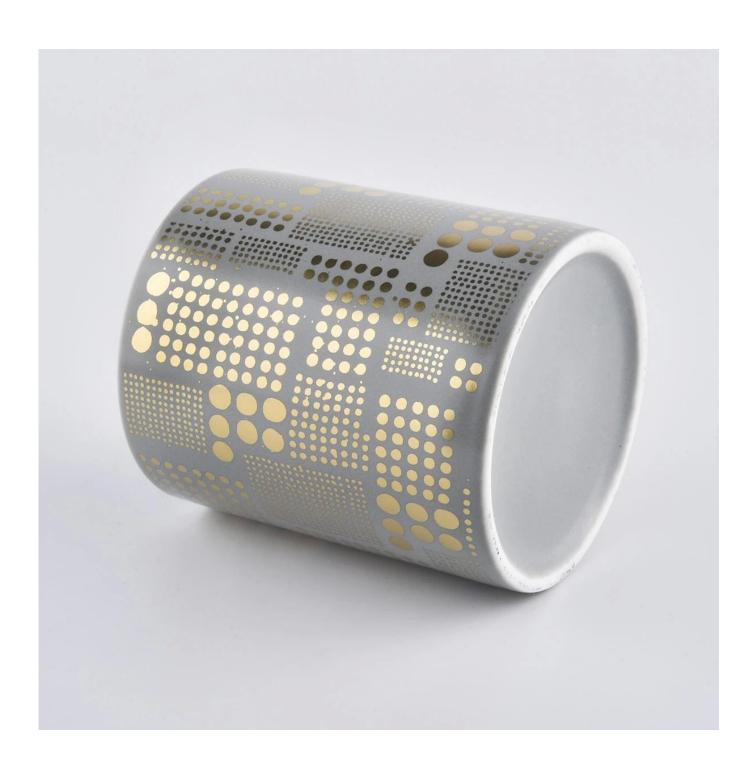

| product name | Best Selling Ceramic Candle Vessels |
|--------------|-------------------------------------|
| Article      | SGXYT19120936                       |

| Cut it                  | Top dia: 88mm<br>Bottom dia: 88mm<br>Height: 101mm<br>Weight: 381g<br>Capacity: 422ml                                                                                                                                     |
|-------------------------|---------------------------------------------------------------------------------------------------------------------------------------------------------------------------------------------------------------------------|
| Capacity                | candle holders of different sizes etc. It's available                                                                                                                                                                     |
| Sampling time           | 1.5 days if the shape and size of the products exist 2.15 days if you need a new shape and size of the products                                                                                                           |
| package                 | Regular security packing 24 pieces / 36 pieces / 48 pieces and so on for export carton with egg divider                                                                                                                   |
| MOQ                     | 3000pcs                                                                                                                                                                                                                   |
| Delivery time           | Within 55 days of order confirmation                                                                                                                                                                                      |
| Payment terms           | 30% deposit by T / T in advance, the balance after showing the copy of B / L $$                                                                                                                                           |
| Product characteristics | <ol> <li>High quality and competitive prices</li> <li>ASTM test</li> <li>Ecological</li> <li>It is widely aimed at weddings, parties, home, bars etc.</li> <li>ceramic contianer with transmutation decoration</li> </ol> |