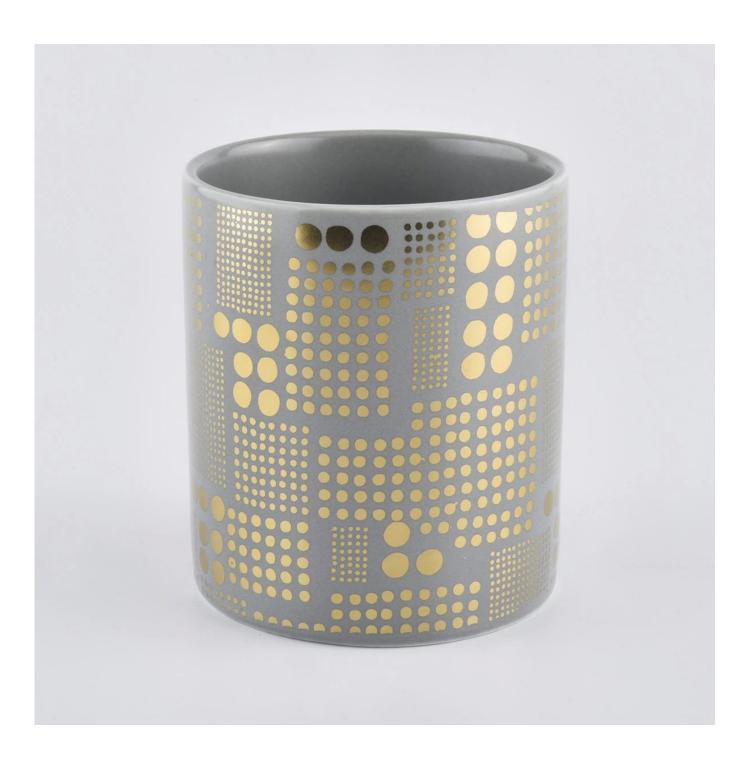

| product name | Best Selling Ceramic Candle Vessels |
|--------------|-------------------------------------|
| Article      | SGXYT19120936                       |

| Cut it                  | Top dia: 88mm<br>Bottom dia: 88mm<br>Height: 101mm<br>Weight: 381g<br>Capacity: 422ml                                                                                                                                     |
|-------------------------|---------------------------------------------------------------------------------------------------------------------------------------------------------------------------------------------------------------------------|
| Capacity                | candle holders of different sizes etc. It's available                                                                                                                                                                     |
| Sampling time           | 1.5 days if the shape and size of the products exist 2.15 days if you need a new shape and size of the products                                                                                                           |
| package                 | Regular security packing 24 pieces / 36 pieces / 48 pieces and so on for export carton with egg divider                                                                                                                   |
| MOQ                     | 3000pcs                                                                                                                                                                                                                   |
| Delivery time           | Within 55 days of order confirmation                                                                                                                                                                                      |
| Payment terms           | 30% deposit by T / T in advance, the balance after showing the copy of B / L $$                                                                                                                                           |
| Product characteristics | <ol> <li>High quality and competitive prices</li> <li>ASTM test</li> <li>Ecological</li> <li>It is widely aimed at weddings, parties, home, bars etc.</li> <li>ceramic contianer with transmutation decoration</li> </ol> |