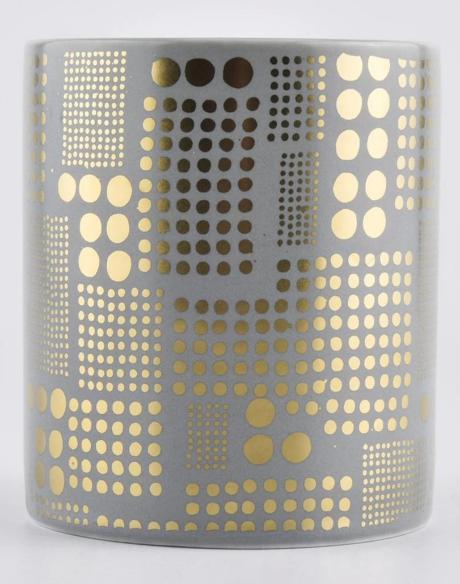

| product name | Best Selling Ceramic Candle Vessels |
|--------------|-------------------------------------|
| Article      | SGXYT19120936                       |

| Cut it                  | Top dia: 88mm<br>Bottom dia: 88mm<br>Height: 101mm<br>Weight: 381g<br>Capacity: 422ml                                                                                                                                     |
|-------------------------|---------------------------------------------------------------------------------------------------------------------------------------------------------------------------------------------------------------------------|
| Capacity                | candle holders of different sizes etc. It's available                                                                                                                                                                     |
| Sampling time           | 1.5 days if the shape and size of the products exist 2.15 days if you need a new shape and size of the products                                                                                                           |
| package                 | Regular security packing 24 pieces / 36 pieces / 48 pieces and so on for export carton with egg divider                                                                                                                   |
| MOQ                     | 3000pcs                                                                                                                                                                                                                   |
| Delivery time           | Within 55 days of order confirmation                                                                                                                                                                                      |
| Payment terms           | 30% deposit by T / T in advance, the balance after showing the copy of B / L $$                                                                                                                                           |
| Product characteristics | <ol> <li>High quality and competitive prices</li> <li>ASTM test</li> <li>Ecological</li> <li>It is widely aimed at weddings, parties, home, bars etc.</li> <li>ceramic contianer with transmutation decoration</li> </ol> |