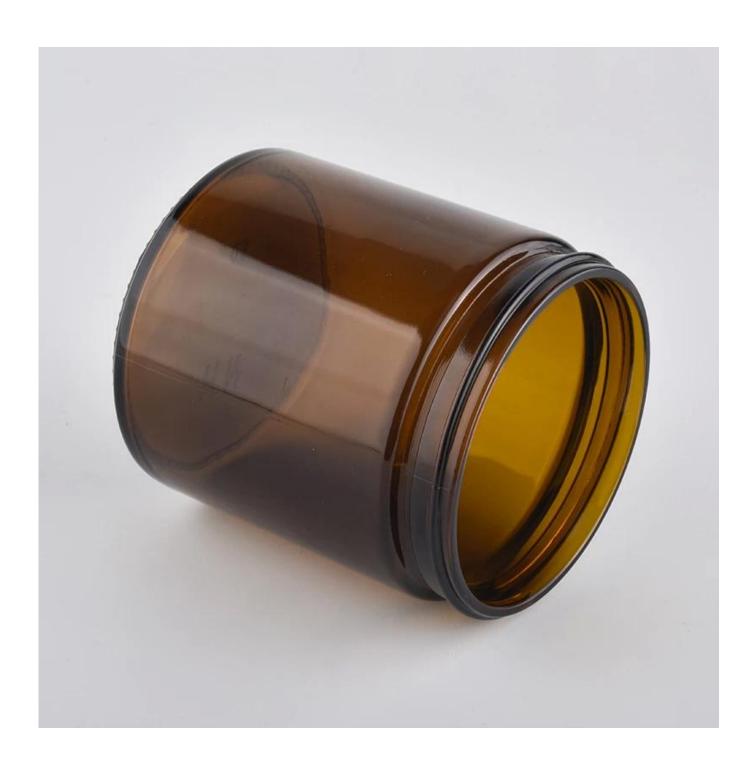

Best Selling 12oz Amber Glass Candle Container With Lid

- 1) Sunny Group has offered glassware for 26 years with all types of products exported to over 30 countries and regions.
- 2) Focusing on luxury perfumery products over the past 10 years, Sunny Glassware is the 80% fragrance brand provider in the United States.
- 3) Sunny adapts six extra steps for inspecting shipments. No (big) complaints about the quality of the products made for nine consecutive years.

### **Best Selling 12oz Amber Glass Candle Container With Lid**

| Item number.            | SGSZ20032702                                                                 |  |  |  |
|-------------------------|------------------------------------------------------------------------------|--|--|--|
| Material                | glass candle container                                                       |  |  |  |
| craft                   | I.S Machine glass candle holder                                              |  |  |  |
| Sampling time           | 1. 5 days in the presence of shape and size of the glass                     |  |  |  |
|                         | 2. 15 days, if you need new shapes and sizes of glass                        |  |  |  |
| Packaging               | The usual package, 4 pieces in the inner box, box of 48 pieces               |  |  |  |
| Product capacity        | 500,000 ~ 1,000,000 pieces per month                                         |  |  |  |
| Delivery time           | Within 35 days after sampling and the order confirmed                        |  |  |  |
| Payment terms           | 30% deposit by T / T in advance and balance against copy of B / L            |  |  |  |
| Delivery                | By sea, by air, by express courier and acceptable shipping                   |  |  |  |
|                         | 1. Glass candle jar of home decorations from high quality                    |  |  |  |
| product characteristics | 2. Suitable for use in hotels, at home, etc.                                 |  |  |  |
|                         | 3. Meet the ASTM test                                                        |  |  |  |
|                         |                                                                              |  |  |  |
|                         | 1. Various designs and sizes for selection                                   |  |  |  |
|                         | 2 Any color painted, cold, plating, laser model Milling cutter               |  |  |  |
| For your choice         | 3. Special package such as shrink film, color gift box, white gift box, etc. |  |  |  |
|                         | 4. We are the exclusive employee of quality control                          |  |  |  |
|                         | 5. We have a professional workshop and warehouse to guarantee delivery times |  |  |  |