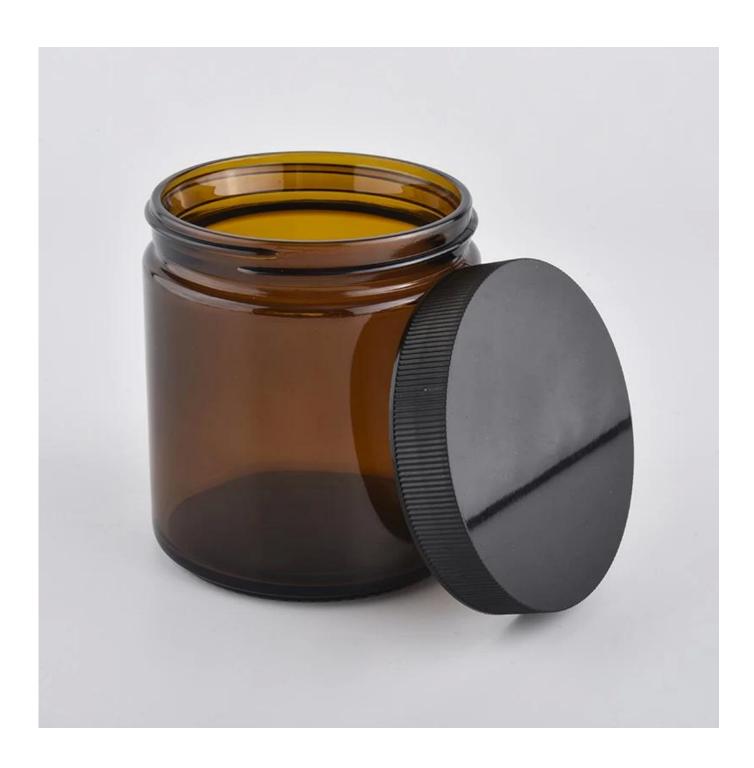

Best Selling 12oz Amber Glass Candle Container With Lid

- 1) Sunny Group has offered glassware for 26 years with all types of products exported to over 30 countries and regions.
- 2) Focusing on luxury perfumery products over the past 10 years, Sunny Glassware is the 80% fragrance brand provider in the United States.
- 3) Sunny adapts six extra steps for inspecting shipments. No (big) complaints about the quality of the products made for nine consecutive years.

### **Best Selling 12oz Amber Glass Candle Container With Lid**

| Item number.            | SGSZ20032702                                                                 |  |  |  |
|-------------------------|------------------------------------------------------------------------------|--|--|--|
| Material                | glass candle container                                                       |  |  |  |
| craft                   | I.S Machine glass candle holder                                              |  |  |  |
| Sampling time           | 1. 5 days in the presence of shape and size of the glass                     |  |  |  |
|                         | 2. 15 days, if you need new shapes and sizes of glass                        |  |  |  |
| Packaging               | The usual package, 4 pieces in the inner box, box of 48 pieces               |  |  |  |
| Product capacity        | 500,000 ~ 1,000,000 pieces per month                                         |  |  |  |
| Delivery time           | Within 35 days after sampling and the order confirmed                        |  |  |  |
| Payment terms           | 30% deposit by T / T in advance and balance against copy of B / L            |  |  |  |
| Delivery                | By sea, by air, by express courier and acceptable shipping                   |  |  |  |
|                         | 1. Glass candle jar of home decorations from high quality                    |  |  |  |
| product characteristics | 2. Suitable for use in hotels, at home, etc.                                 |  |  |  |
|                         | 3. Meet the ASTM test                                                        |  |  |  |
|                         |                                                                              |  |  |  |
|                         | 1. Various designs and sizes for selection                                   |  |  |  |
|                         | 2 Any color painted, cold, plating, laser model Milling cutter               |  |  |  |
| For your choice         | 3. Special package such as shrink film, color gift box, white gift box, etc. |  |  |  |
|                         | 4. We are the exclusive employee of quality control                          |  |  |  |
|                         | 5. We have a professional workshop and warehouse to guarantee delivery times |  |  |  |