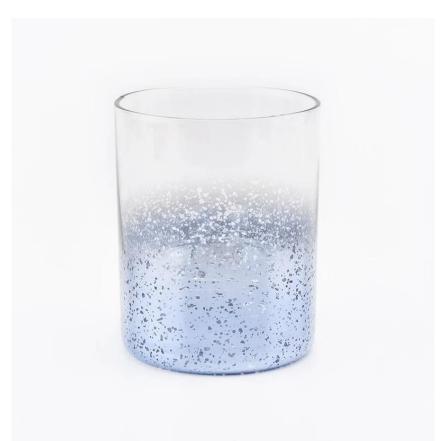

## 10oz mercury electroplating glass candle holder soy wax candle jar for home decor

Luxury electroplating white glass candle jar for home decorations and hotel decorations.

Sunny Glassware not only makes OEM/ODM orders, but also helps many brands start with product concepts.

#### Flexible size design can quickly expand your market

Top dia: 82mm Bottom dia: 80mm Height: 102mm Weight: 258g Capacity: 403ml

We turn your ideas into creative fragrance products and sell them in

the local market.