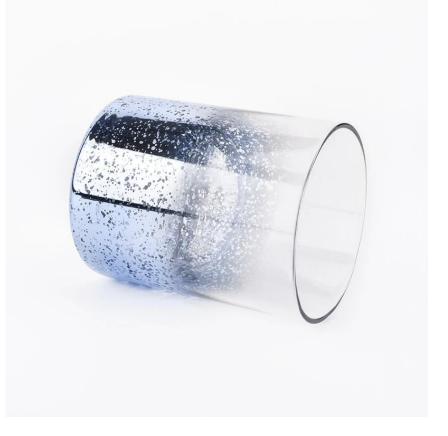

## 10oz mercury electroplating glass candle holder soy wax candle jar for home decor

Luxury electroplating white glass candle jar for home decorations and hotel decorations.

Sunny Glassware not only makes OEM/ODM orders, but also helps many brands start with product concepts.

#### Flexible size design can quickly expand your market

Top dia: 82mm Bottom dia: 80mm Height: 102mm Weight: 258g Capacity: 403ml

We turn your ideas into creative fragrance products and sell them in

the local market.