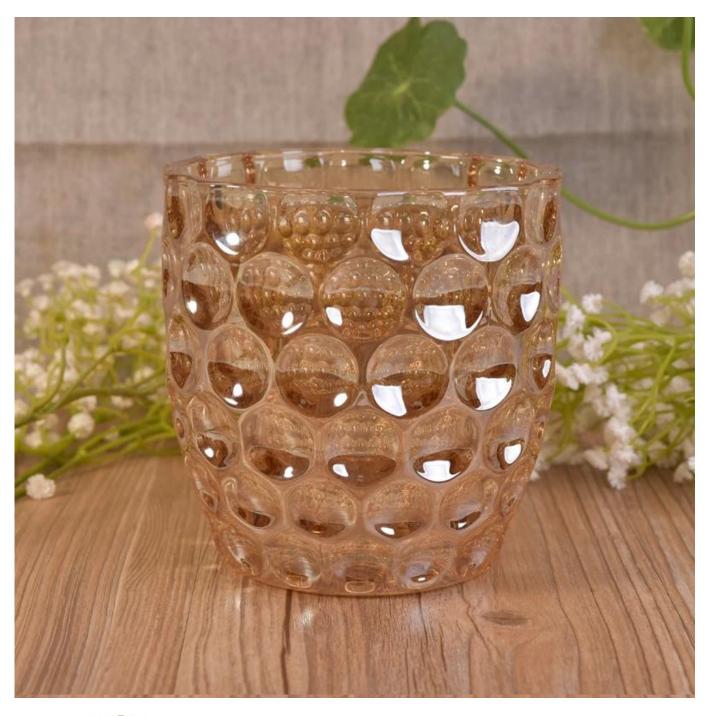

# Beautiful ion plating glossy gold glass candle holders

| Item Name       | Beautiful ion plating glossy gold glass candle holders                                                                                                       |
|-----------------|--------------------------------------------------------------------------------------------------------------------------------------------------------------|
| Item No.        | SGLYP17042227                                                                                                                                                |
| Size            | Top dia:131mm Bottom dia:98mm Height:133mm Weight:1253g Capacity:960ml                                                                                       |
| Brand name      | Sunny Glassware                                                                                                                                              |
| Sample time     | <ol> <li>5 days to exist in the shape and size of the products</li> <li>15 days if you need new shape and size of products</li> </ol>                        |
| Packing         | Security packaging normal 24pcs / 36pcs / 48pcs per carton etc. export with egg divider                                                                      |
| Moq             | 10,000pcs                                                                                                                                                    |
| Delivery time   | Within 35 days after order confirmed                                                                                                                         |
| Payment terms   | 30% deposit by T / T in advance, the balance after showing the copy of B / L $$                                                                              |
| Product Feature | 1. High quality and competitive prices 2. Meet FDA, SGS, LFGB test etc. 3. Eco-friendly 4. Widely applies to wedding, party, house, bar etc. 5. Machine made |