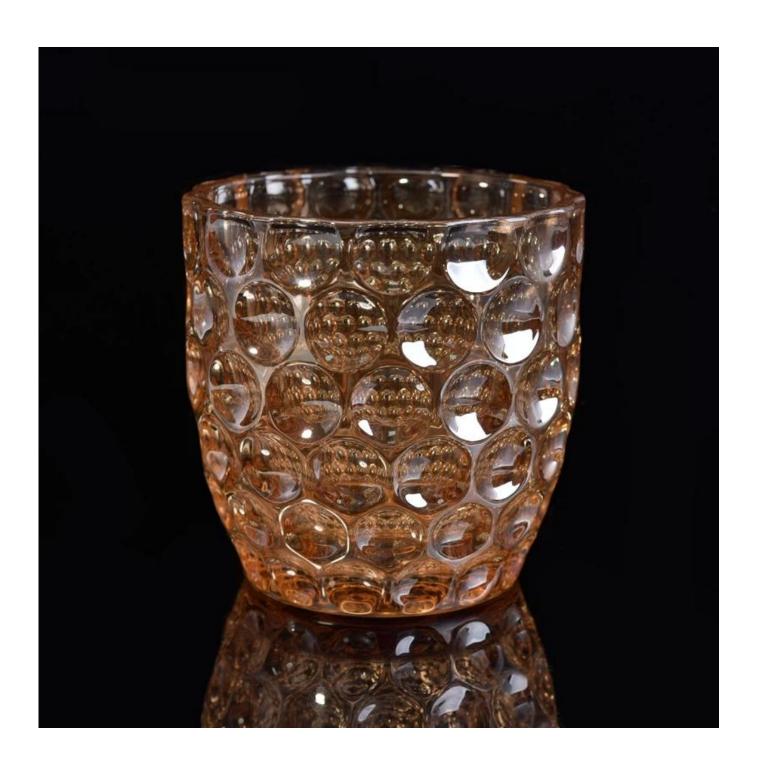

# Beautiful ion plating glossy gold glass candle holders

| Item Name       | Beautiful ion plating glossy gold glass candle holders                                                                                                       |
|-----------------|--------------------------------------------------------------------------------------------------------------------------------------------------------------|
| Item No.        | SGLYP17042227                                                                                                                                                |
| Size            | Top dia:131mm Bottom dia:98mm Height:133mm Weight:1253g Capacity:960ml                                                                                       |
| Brand name      | Sunny Glassware                                                                                                                                              |
| Sample time     | <ol> <li>5 days to exist in the shape and size of the products</li> <li>15 days if you need new shape and size of products</li> </ol>                        |
| Packing         | Security packaging normal 24pcs / 36pcs / 48pcs per carton etc. export with egg divider                                                                      |
| Moq             | 10,000pcs                                                                                                                                                    |
| Delivery time   | Within 35 days after order confirmed                                                                                                                         |
| Payment terms   | 30% deposit by T / T in advance, the balance after showing the copy of B / L $$                                                                              |
| Product Feature | 1. High quality and competitive prices 2. Meet FDA, SGS, LFGB test etc. 3. Eco-friendly 4. Widely applies to wedding, party, house, bar etc. 5. Machine made |