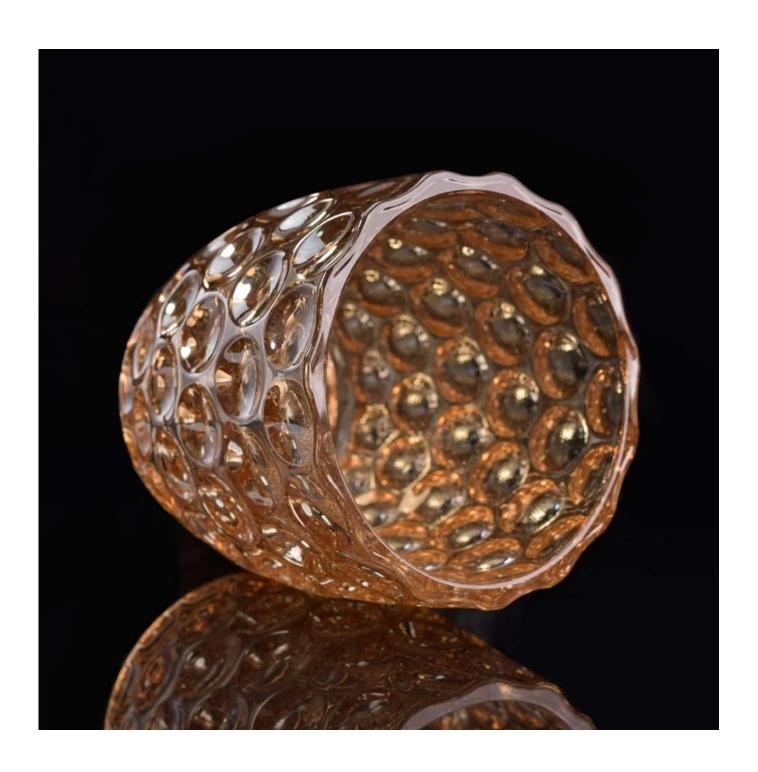

# Beautiful ion plating glossy gold glass candle holders

| Item Name       | Beautiful ion plating glossy gold glass candle holders                                                                                                       |
|-----------------|--------------------------------------------------------------------------------------------------------------------------------------------------------------|
| Item No.        | SGLYP17042227                                                                                                                                                |
| Size            | Top dia:131mm Bottom dia:98mm Height:133mm Weight:1253g Capacity:960ml                                                                                       |
| Brand name      | Sunny Glassware                                                                                                                                              |
| Sample time     | <ol> <li>5 days to exist in the shape and size of the products</li> <li>15 days if you need new shape and size of products</li> </ol>                        |
| Packing         | Security packaging normal 24pcs / 36pcs / 48pcs per carton etc. export with egg divider                                                                      |
| Moq             | 10,000pcs                                                                                                                                                    |
| Delivery time   | Within 35 days after order confirmed                                                                                                                         |
| Payment terms   | 30% deposit by T / T in advance, the balance after showing the copy of B / L $$                                                                              |
| Product Feature | 1. High quality and competitive prices 2. Meet FDA, SGS, LFGB test etc. 3. Eco-friendly 4. Widely applies to wedding, party, house, bar etc. 5. Machine made |