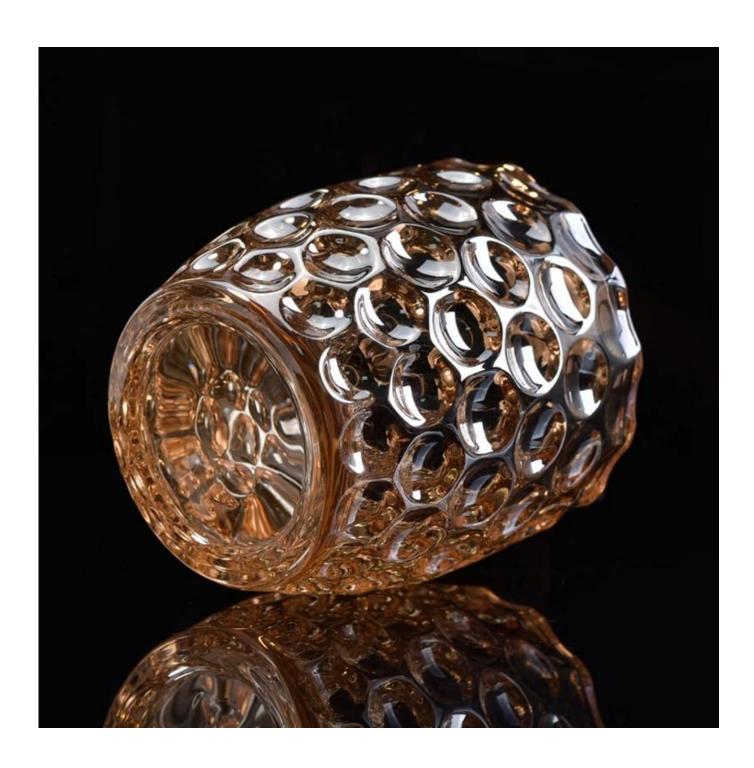

# Beautiful ion plating glossy gold glass candle holders

| Item Name       | Beautiful ion plating glossy gold glass candle holders                                                                                                       |
|-----------------|--------------------------------------------------------------------------------------------------------------------------------------------------------------|
| Item No.        | SGLYP17042227                                                                                                                                                |
| Size            | Top dia:131mm Bottom dia:98mm Height:133mm Weight:1253g Capacity:960ml                                                                                       |
| Brand name      | Sunny Glassware                                                                                                                                              |
| Sample time     | <ol> <li>5 days to exist in the shape and size of the products</li> <li>15 days if you need new shape and size of products</li> </ol>                        |
| Packing         | Security packaging normal 24pcs / 36pcs / 48pcs per carton etc. export with egg divider                                                                      |
| Moq             | 10,000pcs                                                                                                                                                    |
| Delivery time   | Within 35 days after order confirmed                                                                                                                         |
| Payment terms   | 30% deposit by T / T in advance, the balance after showing the copy of B / L $$                                                                              |
| Product Feature | 1. High quality and competitive prices 2. Meet FDA, SGS, LFGB test etc. 3. Eco-friendly 4. Widely applies to wedding, party, house, bar etc. 5. Machine made |