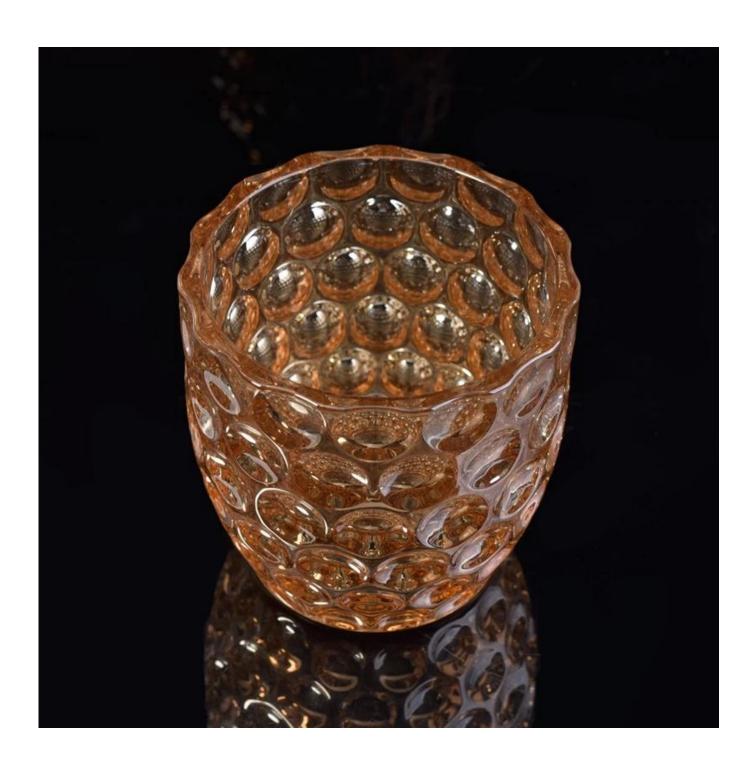

# Beautiful ion plating glossy gold glass candle holders

| Item Name       | Beautiful ion plating glossy gold glass candle holders                                                                                                       |
|-----------------|--------------------------------------------------------------------------------------------------------------------------------------------------------------|
| Item No.        | SGLYP17042227                                                                                                                                                |
| Size            | Top dia:131mm Bottom dia:98mm Height:133mm Weight:1253g Capacity:960ml                                                                                       |
| Brand name      | Sunny Glassware                                                                                                                                              |
| Sample time     | <ol> <li>5 days to exist in the shape and size of the products</li> <li>15 days if you need new shape and size of products</li> </ol>                        |
| Packing         | Security packaging normal 24pcs / 36pcs / 48pcs per carton etc. export with egg divider                                                                      |
| Moq             | 10,000pcs                                                                                                                                                    |
| Delivery time   | Within 35 days after order confirmed                                                                                                                         |
| Payment terms   | 30% deposit by T / T in advance, the balance after showing the copy of B / L $$                                                                              |
| Product Feature | 1. High quality and competitive prices 2. Meet FDA, SGS, LFGB test etc. 3. Eco-friendly 4. Widely applies to wedding, party, house, bar etc. 5. Machine made |