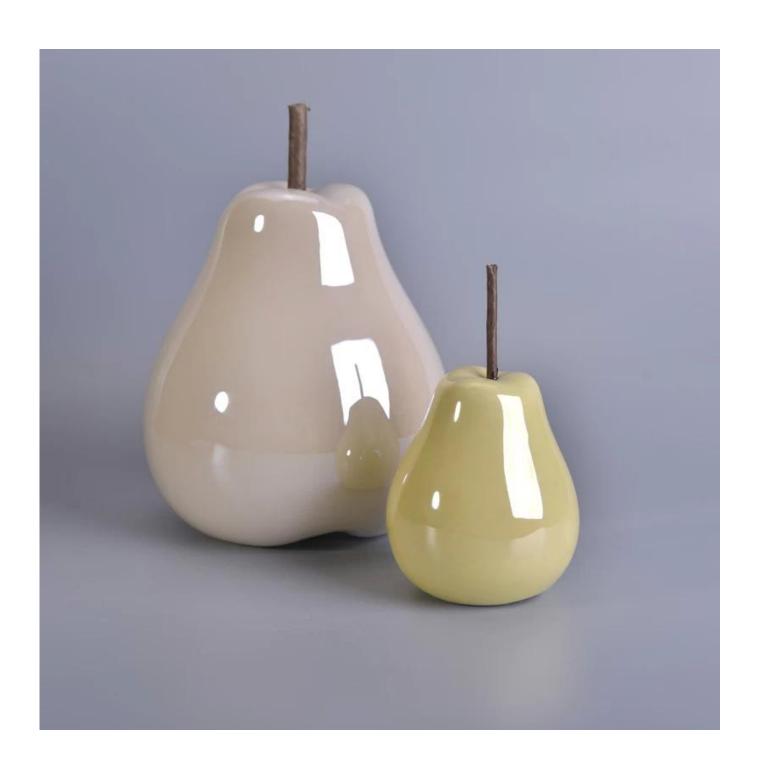

## Beautiful glaze pear home decorating ceramic

| Item number.             | SGJF17031308                                                                                                                               |
|--------------------------|--------------------------------------------------------------------------------------------------------------------------------------------|
| Material                 | Ceramic                                                                                                                                    |
| Craft                    | Handmade ceramic apple for home decoration                                                                                                 |
| Samples time             | <ol> <li>5 days if there is a form and size of the ceramic</li> <li>15 days, if you need a new shape and size ceramic</li> </ol>           |
| Product Capacity         | 500,000 ~ 1,000,000 pieces per month                                                                                                       |
| The Features of products | <ol> <li>Hand made home decor ceramic candle holder</li> <li>Suitable for use in hotel, house, etc.</li> <li>This eco-friendly.</li> </ol> |

## What can we do for you

- 1. Various designs and sizes for selection
- 2 Any color painted, cold, electroplating, laser model Processing cutter
- 3. Special package as shrink film, color gift box, white gift box, etc.
- 4. We are exclusive of employees for quality control to promise the quality.
- 5. We have a professional workshop and warehouse for ensure delivery time