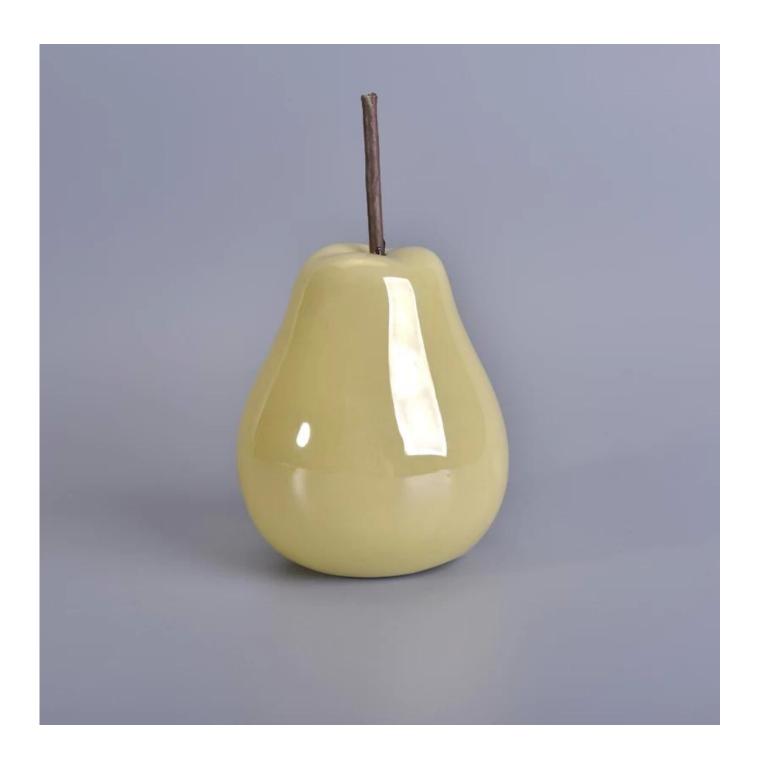

## Beautiful glaze pear home decorating ceramic

| Item number.             | SGJF17031308                                                                                                                               |
|--------------------------|--------------------------------------------------------------------------------------------------------------------------------------------|
| Material                 | Ceramic                                                                                                                                    |
| Craft                    | Handmade ceramic apple for home decoration                                                                                                 |
| Samples time             | <ol> <li>5 days if there is a form and size of the ceramic</li> <li>15 days, if you need a new shape and size ceramic</li> </ol>           |
| Product Capacity         | 500,000 ~ 1,000,000 pieces per month                                                                                                       |
| The Features of products | <ol> <li>Hand made home decor ceramic candle holder</li> <li>Suitable for use in hotel, house, etc.</li> <li>This eco-friendly.</li> </ol> |