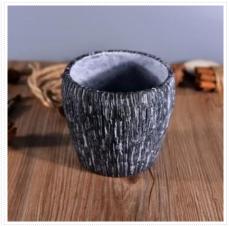

## **Usage of Product**

- 1. Ceramic canlde holders can be used in wedding decoration, home decoration, party,banquet ect,
- 2. This candle container is very great as a gorgeous centerpiece for an event
- 3. The pottery candle jars can decorate your indoors and outdoors with this delicated rose figure candle holder.
- 4. The ceramic candle vessel is wonderful gift as housewarmings and other events.

Similar Products Link