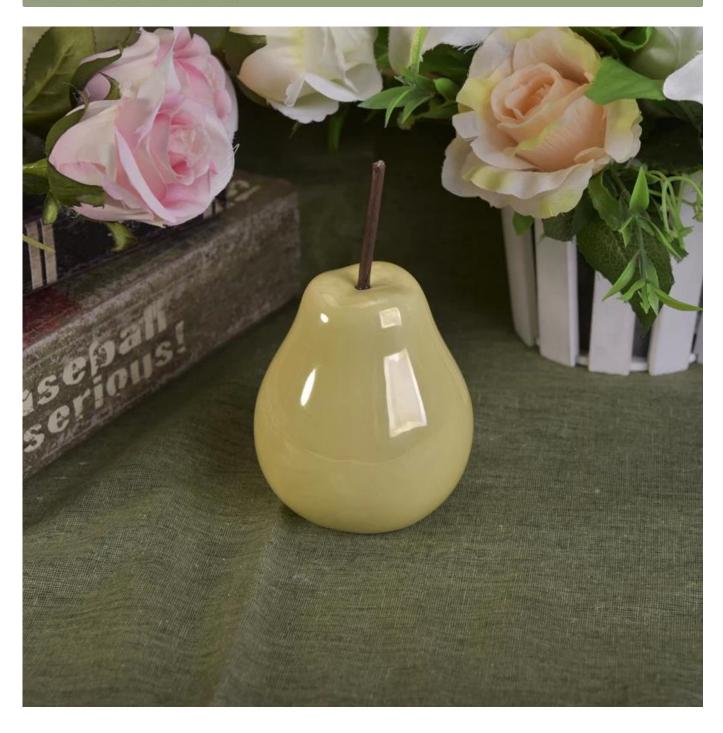

## Beautiful glaze pear home decorating ceramic

| Item number.             | SGJF17031308                                                                                                                               |
|--------------------------|--------------------------------------------------------------------------------------------------------------------------------------------|
| Material                 | Ceramic                                                                                                                                    |
| Craft                    | Handmade ceramic apple for home decoration                                                                                                 |
| Samples time             | <ol> <li>5 days if there is a form and size of the ceramic</li> <li>15 days, if you need a new shape and size ceramic</li> </ol>           |
| Product Capacity         | 500,000 ~ 1,000,000 pieces per month                                                                                                       |
| The Features of products | <ol> <li>Hand made home decor ceramic candle holder</li> <li>Suitable for use in hotel, house, etc.</li> <li>This eco-friendly.</li> </ol> |

## **Usage of Product**

- 1. Ceramic canlde holders can be used in wedding decoration, home decoration, party,banquet ect,
- 2. This candle container is very great as a gorgeous centerpiece for an event
- 3. The pottery candle jars can decorate your indoors and outdoors with this delicated rose figure candle holder.
- 4. The ceramic candle vessel is wonderful gift as housewarmings and other events.