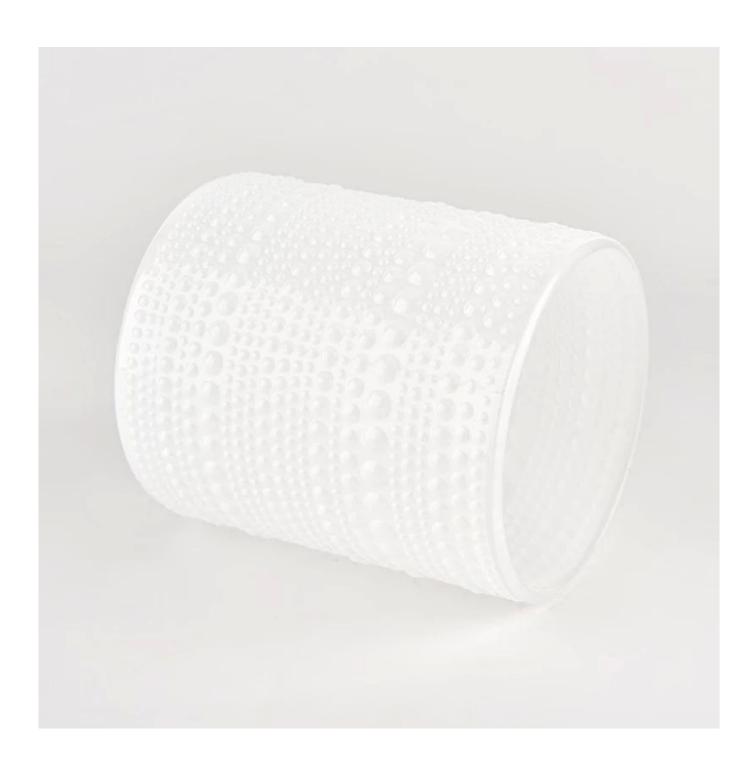

# Flexible dimensions design can expand rapidly your market

Top dia.: 85mm Bottom dia.: 85mm Height: 111mm Capacity: 379ml Weight: 395g

We transform your ideas into creative fragrant products and we sell ourselves on the local market.

#### **Product features**

- 1. High quality home decoration glass perfume bottle.
- 2. Suitable for use in hotels, weddings, etc.
- 3. Meet the functionality of the ASTM test product.