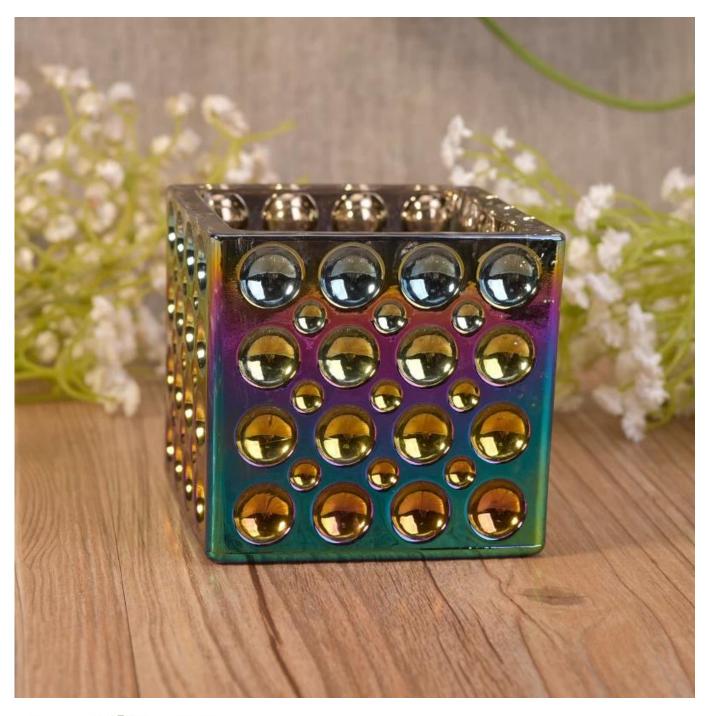

## Beautiful christmas' gift color square glass candle holders

| Item Name       | Beautiful christmas' gift color square glass candle holders                                                                                                  |
|-----------------|--------------------------------------------------------------------------------------------------------------------------------------------------------------|
| Item No.        | SGLYP17042229                                                                                                                                                |
| Size            | Top dia:100mm  Bottom dia:100mm  Height:100mm  Weight:743g  Capacity:568ml                                                                                   |
| Brand name      | Sunny Glassware                                                                                                                                              |
| Sample time     | <ol> <li>5 days to exist in the shape and size of the products</li> <li>15 days if you need new shape and size of products</li> </ol>                        |
| Packing         | Security packaging normal 24pcs / 36pcs / 48pcs per carton etc. export with egg divider                                                                      |
| Moq             | 10,000pcs                                                                                                                                                    |
| Delivery time   | Within 35 days after order confirmed                                                                                                                         |
| Payment terms   | 30% deposit by T / T in advance, the balance after showing the copy of B / L $$                                                                              |
| Product Feature | 1. High quality and competitive prices 2. Meet FDA, SGS, LFGB test etc. 3. Eco-friendly 4. Widely applies to wedding, party, house, bar etc. 5. Machine made |