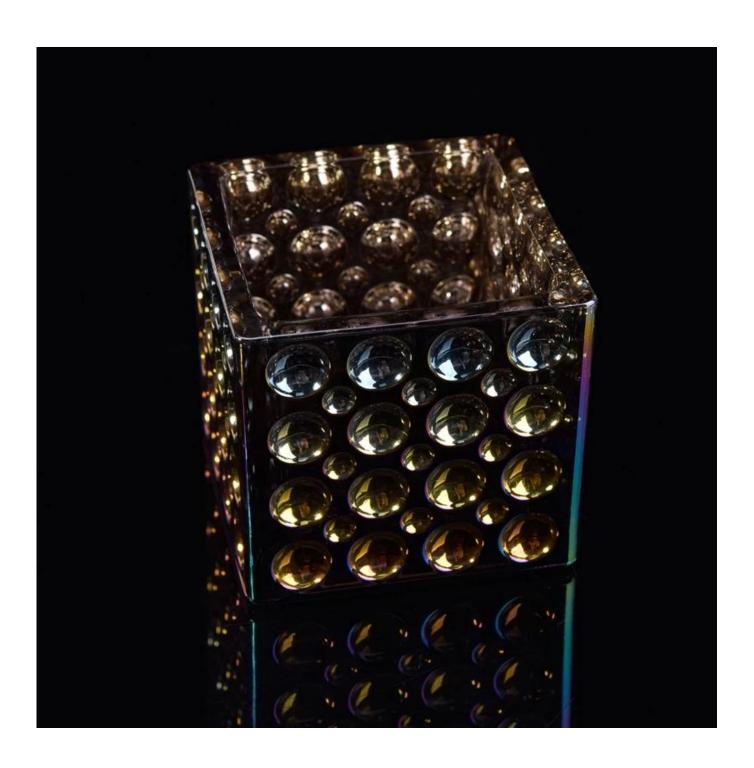

## Beautiful christmas' gift color square glass candle holders

| Item Name       | Beautiful christmas' gift color square glass candle holders                                                                                                  |
|-----------------|--------------------------------------------------------------------------------------------------------------------------------------------------------------|
| Item No.        | SGLYP17042229                                                                                                                                                |
| Size            | Top dia:100mm  Bottom dia:100mm  Height:100mm  Weight:743g  Capacity:568ml                                                                                   |
| Brand name      | Sunny Glassware                                                                                                                                              |
| Sample time     | <ol> <li>5 days to exist in the shape and size of the products</li> <li>15 days if you need new shape and size of products</li> </ol>                        |
| Packing         | Security packaging normal 24pcs / 36pcs / 48pcs per carton etc. export with egg divider                                                                      |
| Moq             | 10,000pcs                                                                                                                                                    |
| Delivery time   | Within 35 days after order confirmed                                                                                                                         |
| Payment terms   | 30% deposit by T / T in advance, the balance after showing the copy of B / L $$                                                                              |
| Product Feature | 1. High quality and competitive prices 2. Meet FDA, SGS, LFGB test etc. 3. Eco-friendly 4. Widely applies to wedding, party, house, bar etc. 5. Machine made |