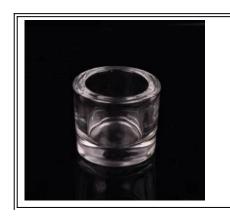

## Beautiful christmas' gift color square glass candle holders

| Item Name       | Beautiful christmas' gift color square glass candle holders                                                                                                  |
|-----------------|--------------------------------------------------------------------------------------------------------------------------------------------------------------|
| Item No.        | SGLYP17042229                                                                                                                                                |
| Size            | Top dia:100mm  Bottom dia:100mm  Height:100mm  Weight:743g  Capacity:568ml                                                                                   |
| Brand name      | Sunny Glassware                                                                                                                                              |
| Sample time     | <ol> <li>5 days to exist in the shape and size of the products</li> <li>15 days if you need new shape and size of products</li> </ol>                        |
| Packing         | Security packaging normal 24pcs / 36pcs / 48pcs per carton etc. export with egg divider                                                                      |
| Moq             | 10,000pcs                                                                                                                                                    |
| Delivery time   | Within 35 days after order confirmed                                                                                                                         |
| Payment terms   | 30% deposit by T / T in advance, the balance after showing the copy of B / L $$                                                                              |
| Product Feature | 1. High quality and competitive prices 2. Meet FDA, SGS, LFGB test etc. 3. Eco-friendly 4. Widely applies to wedding, party, house, bar etc. 5. Machine made |

Cylinder tealight candle holder

Round small tealight holder

Flower shape cylinder jade amber color decorative glass candle jar candle holder