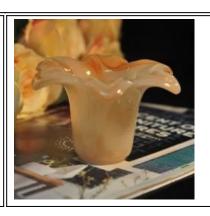

Cylinder tealight candle holder

Round small tealight holder

Flower shape cylinder jade amber color decorative glass candle jar candle holder