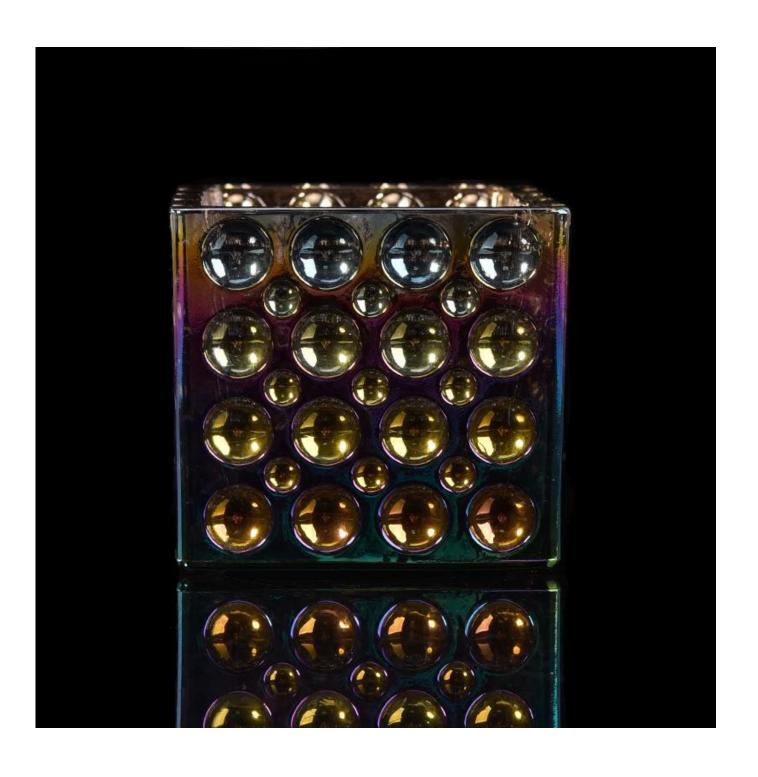

## Beautiful christmas' gift color square glass candle holders

| Item Name       | Beautiful christmas' gift color square glass candle holders                                                                                                  |
|-----------------|--------------------------------------------------------------------------------------------------------------------------------------------------------------|
| Item No.        | SGLYP17042229                                                                                                                                                |
| Size            | Top dia:100mm  Bottom dia:100mm  Height:100mm  Weight:743g  Capacity:568ml                                                                                   |
| Brand name      | Sunny Glassware                                                                                                                                              |
| Sample time     | <ol> <li>5 days to exist in the shape and size of the products</li> <li>15 days if you need new shape and size of products</li> </ol>                        |
| Packing         | Security packaging normal 24pcs / 36pcs / 48pcs per carton etc. export with egg divider                                                                      |
| Moq             | 10,000pcs                                                                                                                                                    |
| Delivery time   | Within 35 days after order confirmed                                                                                                                         |
| Payment terms   | 30% deposit by T / T in advance, the balance after showing the copy of B / L $$                                                                              |
| Product Feature | 1. High quality and competitive prices 2. Meet FDA, SGS, LFGB test etc. 3. Eco-friendly 4. Widely applies to wedding, party, house, bar etc. 5. Machine made |