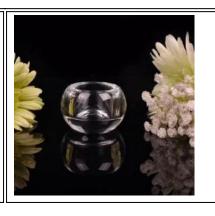

Cylinder tealight candle holder

Round small tealight holder

Flower shape cylinder jade amber color decorative glass candle jar candle holder