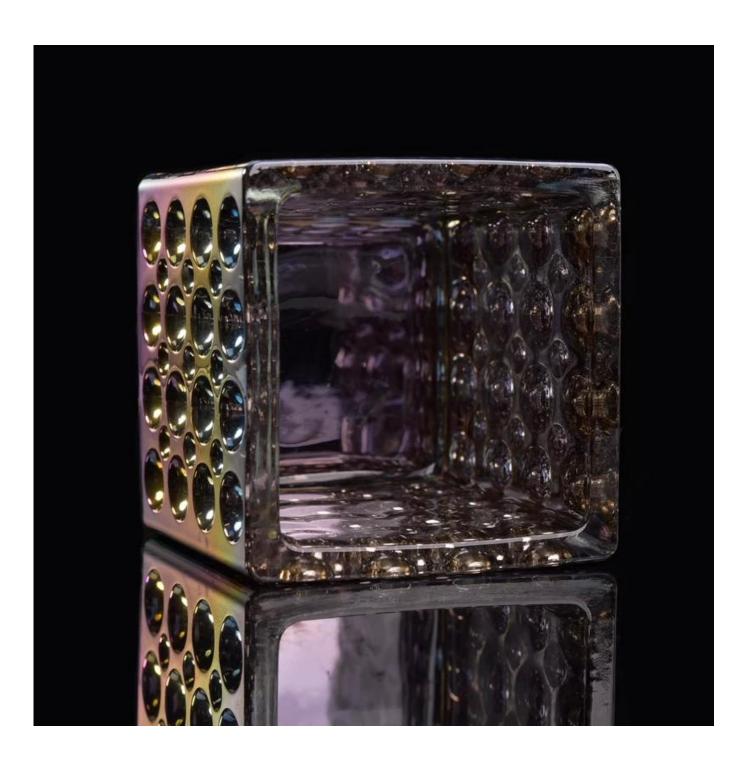

## Beautiful christmas' gift color square glass candle holders

| Item Name       | Beautiful christmas' gift color square glass candle holders                                                                                                  |
|-----------------|--------------------------------------------------------------------------------------------------------------------------------------------------------------|
| Item No.        | SGLYP17042229                                                                                                                                                |
| Size            | Top dia:100mm  Bottom dia:100mm  Height:100mm  Weight:743g  Capacity:568ml                                                                                   |
| Brand name      | Sunny Glassware                                                                                                                                              |
| Sample time     | <ol> <li>5 days to exist in the shape and size of the products</li> <li>15 days if you need new shape and size of products</li> </ol>                        |
| Packing         | Security packaging normal 24pcs / 36pcs / 48pcs per carton etc. export with egg divider                                                                      |
| Moq             | 10,000pcs                                                                                                                                                    |
| Delivery time   | Within 35 days after order confirmed                                                                                                                         |
| Payment terms   | 30% deposit by T / T in advance, the balance after showing the copy of B / L $$                                                                              |
| Product Feature | 1. High quality and competitive prices 2. Meet FDA, SGS, LFGB test etc. 3. Eco-friendly 4. Widely applies to wedding, party, house, bar etc. 5. Machine made |