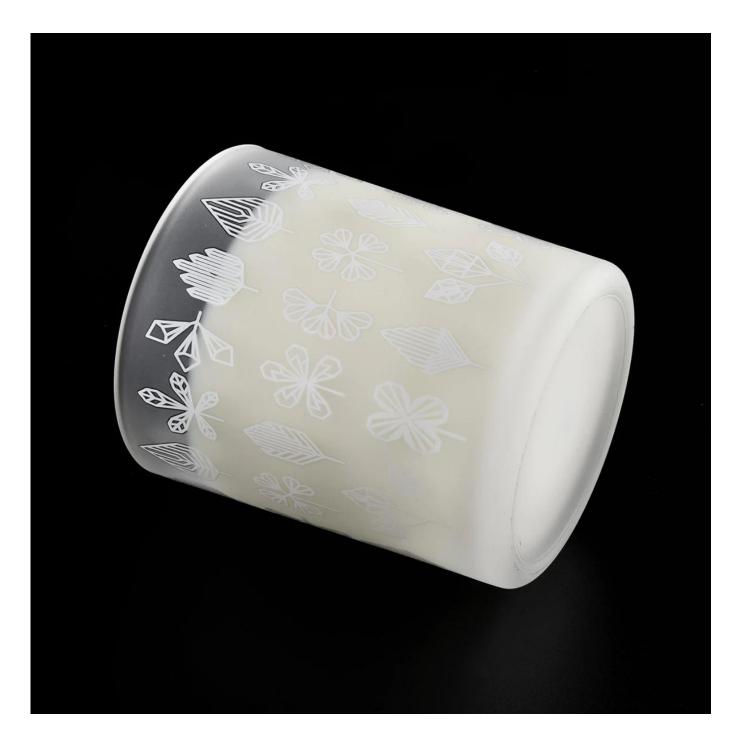

Beautiful Home Decorative Frosted White Glass Candle Jar

 Sunny Group has offered glassware for 26 years with all kinds of products being exported to more than 30 countries and regions.

2) Focusing on luxury fragrance products in the latest 10 years, Sunny Glassware is the supplier of 80% fragrance brands in the United States.

3) Sunny adapts extra six steps for inspection of shipments. No (major) quality complaints on products produced for nine consecutive years.

| Item number.     | SGJD20052511                                                              |
|------------------|---------------------------------------------------------------------------|
| Material         | glass                                                                     |
| craft            | Beautiful Home Decorative Frosted White Glass Candle Jar                  |
| Sample time      | 1. 5 days if there is glass shape and size                                |
|                  | 2. 15 days, if you need new shapes and sizes glass                        |
| Packing          | The usual packing, 4 pieces in the inner box, 48 pieces box               |
| Product Capacity | 500,000 ~ 1,000,000 pieces per month                                      |
| Delivery time    | Within 35 days after sampling and order confirmed                         |
| Payment terms    | 30% deposit by T / T in advance and balance against copy of B / L         |
| Delivery         | By sea, by air, through express and shipping agent acceptable             |
|                  | 1. Home decorations glass candle jar from high quality                    |
| Product Features | 2. Suitable for use at hotel, home, etc.                                  |
|                  | 3. Meet the ASTM Test                                                     |
|                  |                                                                           |
|                  | 1. Various designs and sizes for selection                                |
|                  | 2 Any color painted, cool, plating, laser model Processing cutter         |
| For your choice  | 3. Special package as shrink film, color gift box, white gift box, etc.   |
|                  | 4. We are the exclusive employee of quality control                       |
|                  | 5. We have a professional workshop and warehouse for ensure delivery time |
|                  |                                                                           |