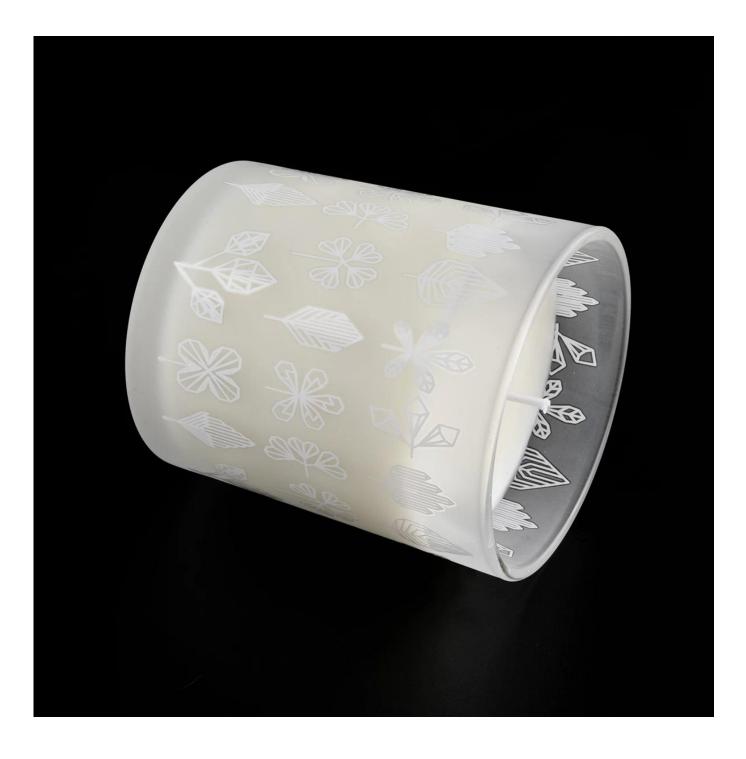

Beautiful Home Decorative Frosted White Glass Candle Jar

 Sunny Group has offered glassware for 26 years with all kinds of products being exported to more than 30 countries and regions.

2) Focusing on luxury fragrance products in the latest 10 years, Sunny Glassware is the supplier of 80% fragrance brands in the United States.

3) Sunny adapts extra six steps for inspection of shipments. No (major) quality complaints on products produced for nine consecutive years.

| Item number.     | SGJD20052511                                                              |
|------------------|---------------------------------------------------------------------------|
| Material         | glass                                                                     |
| craft            | Beautiful Home Decorative Frosted White Glass Candle Jar                  |
| Sample time      | 1. 5 days if there is glass shape and size                                |
|                  | 2. 15 days, if you need new shapes and sizes glass                        |
| Packing          | The usual packing, 4 pieces in the inner box, 48 pieces box               |
| Product Capacity | 500,000 ~ 1,000,000 pieces per month                                      |
| Delivery time    | Within 35 days after sampling and order confirmed                         |
| Payment terms    | 30% deposit by T / T in advance and balance against copy of B / L         |
| Delivery         | By sea, by air, through express and shipping agent acceptable             |
|                  | 1. Home decorations glass candle jar from high quality                    |
| Product Features | 2. Suitable for use at hotel, home, etc.                                  |
|                  | 3. Meet the ASTM Test                                                     |
|                  |                                                                           |
|                  | 1. Various designs and sizes for selection                                |
|                  | 2 Any color painted, cool, plating, laser model Processing cutter         |
| For your choice  | 3. Special package as shrink film, color gift box, white gift box, etc.   |
|                  | 4. We are the exclusive employee of quality control                       |
|                  | 5. We have a professional workshop and warehouse for ensure delivery time |
|                  |                                                                           |