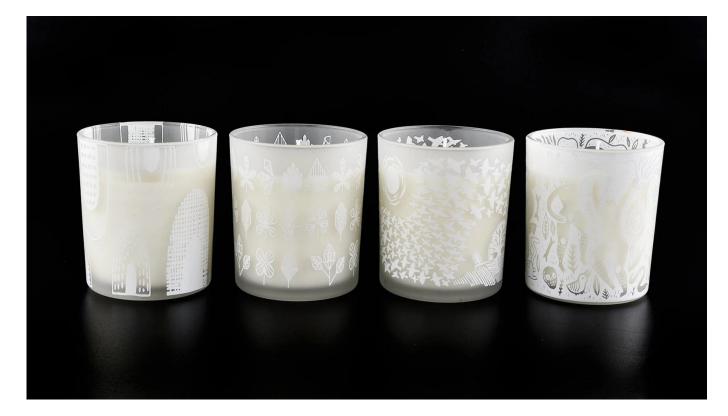

3) Sunny adapts extra six steps for inspection of shipments. No (major) quality complaints on products produced for nine consecutive years.

| Item number.     | SGJD20052511                                                              |
|------------------|---------------------------------------------------------------------------|
| Material         | glass                                                                     |
| craft            | Beautiful Home Decorative Frosted White Glass Candle Jar                  |
| Sample time      | 1. 5 days if there is glass shape and size                                |
|                  | 2. 15 days, if you need new shapes and sizes glass                        |
| Packing          | The usual packing, 4 pieces in the inner box, 48 pieces box               |
| Product Capacity | 500,000 ~ 1,000,000 pieces per month                                      |
| Delivery time    | Within 35 days after sampling and order confirmed                         |
| Payment terms    | 30% deposit by T / T in advance and balance against copy of B / L         |
| Delivery         | By sea, by air, through express and shipping agent acceptable             |
|                  | 1. Home decorations glass candle jar from high quality                    |
| Product Features | 2. Suitable for use at hotel, home, etc.                                  |
|                  | 3. Meet the ASTM Test                                                     |
|                  |                                                                           |
|                  | 1. Various designs and sizes for selection                                |
|                  | 2 Any color painted, cool, plating, laser model Processing cutter         |
| For your choice  | 3. Special package as shrink film, color gift box, white gift box, etc.   |
|                  | 4. We are the exclusive employee of quality control                       |
|                  | 5. We have a professional workshop and warehouse for ensure delivery time |
|                  |                                                                           |