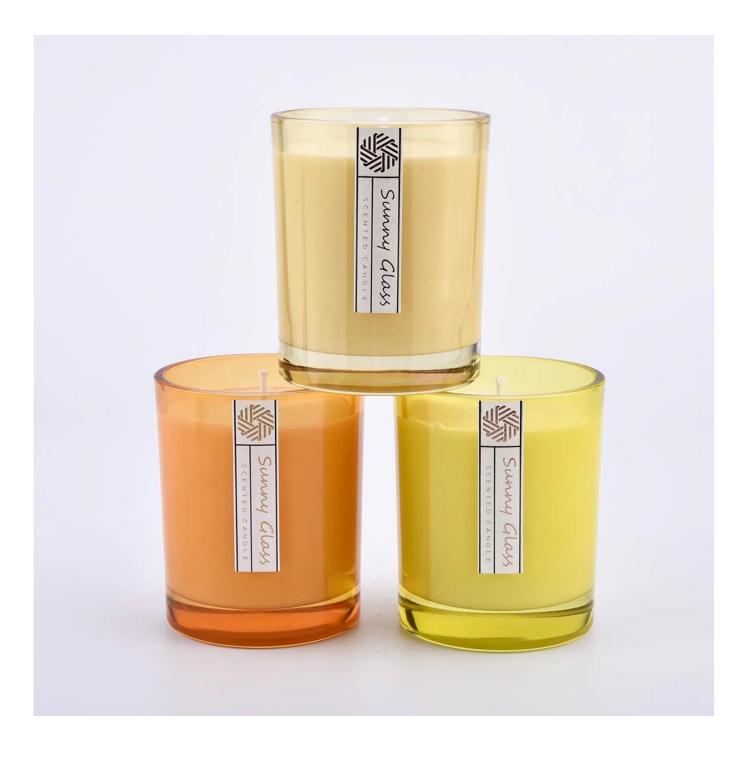

## Beautiful Classic Thick Wall Glass Candle Jars 300ml Glass Candle Holder

| ltem number.     | SG8198C                                                                   |
|------------------|---------------------------------------------------------------------------|
| Material         | high white glass                                                          |
| craft            | Hand made glass candle holders                                            |
| Sample time      | 1. 5 days if there is glass shape and size                                |
|                  | 2. 15 days, if you need new shapes and sizes glass                        |
| Packing          | The usual packing, 4 pieces in the inner box, 48 pieces box               |
| Product Capacity | 500,000 ~ 1,000,000 pieces per month                                      |
| Delivery time    | Within 35 days after sampling and order confirmed                         |
| Payment terms    | 30% deposit by T / T in advance and balance against copy of B / L         |
| Delivery         | By sea, by air, through express and shipping agent acceptable             |
|                  | 1. Home decorations glass candle jar from high quality                    |
| Product Features | 2. Suitable for use at hotel, home, etc.                                  |
|                  | 3. Meet the ASTM Test                                                     |
|                  |                                                                           |
|                  | 1. Various designs and sizes for selection                                |
|                  | 2 Any color painted, cool, plating, laser model Processing cutter         |
| For your choice  | 3. Special package as shrink film, color gift box, white gift box, etc.   |
|                  | 4. We are the exclusive employee of quality control                       |
|                  | 5. We have a professional workshop and warehouse for ensure delivery time |
|                  |                                                                           |