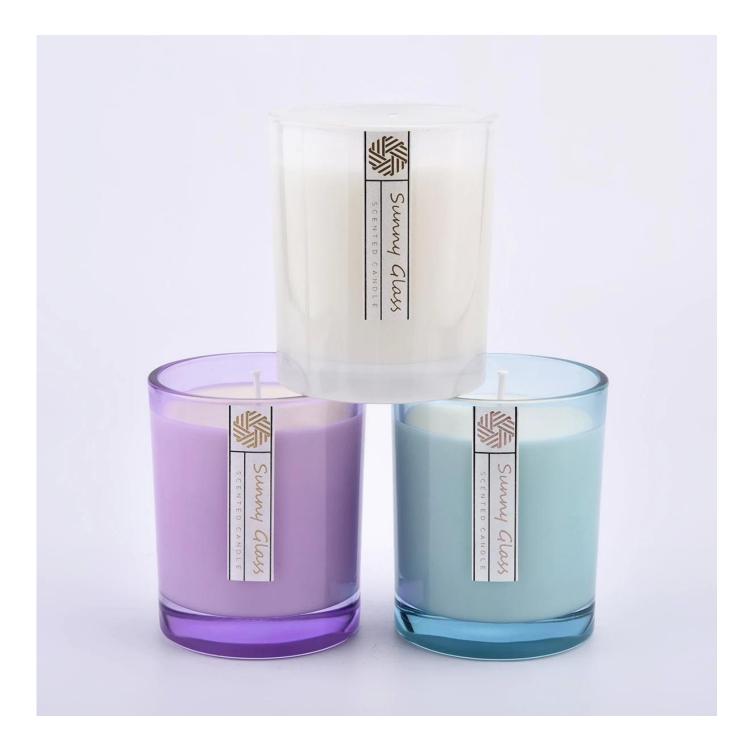

## Beautiful Classic Thick Wall Glass Candle Jars 300ml Glass Candle Holder

| ltem number.     | SG8198C                                                                   |
|------------------|---------------------------------------------------------------------------|
| Material         | high white glass                                                          |
| craft            | Hand made glass candle holders                                            |
| Sample time      | 1. 5 days if there is glass shape and size                                |
|                  | 2. 15 days, if you need new shapes and sizes glass                        |
| Packing          | The usual packing, 4 pieces in the inner box, 48 pieces box               |
| Product Capacity | 500,000 ~ 1,000,000 pieces per month                                      |
| Delivery time    | Within 35 days after sampling and order confirmed                         |
| Payment terms    | 30% deposit by T / T in advance and balance against copy of B / L         |
| Delivery         | By sea, by air, through express and shipping agent acceptable             |
|                  | 1. Home decorations glass candle jar from high quality                    |
| Product Features | 2. Suitable for use at hotel, home, etc.                                  |
|                  | 3. Meet the ASTM Test                                                     |
|                  |                                                                           |
|                  | 1. Various designs and sizes for selection                                |
|                  | 2 Any color painted, cool, plating, laser model Processing cutter         |
| For your choice  | 3. Special package as shrink film, color gift box, white gift box, etc.   |
|                  | 4. We are the exclusive employee of quality control                       |
|                  | 5. We have a professional workshop and warehouse for ensure delivery time |
|                  |                                                                           |