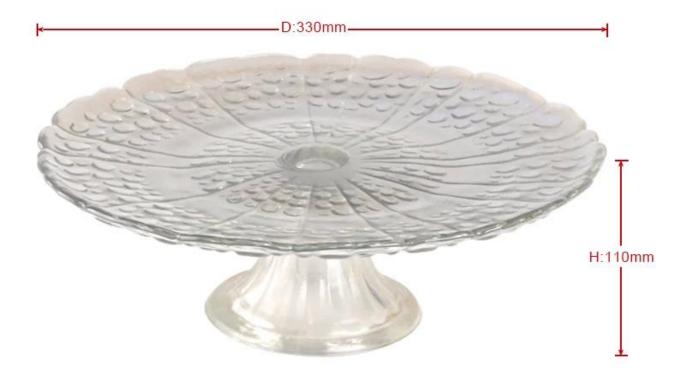

|
| Shipment         | By sea, by air, by Express and your shipping agent is acceptable                                                                                                                                                                                                                                                                                         |
| For your choose  | <ol> <li>Any logo printing on the glass body</li> <li>Any color painted, frost, electro plate, pattern laser carver for the finish</li> <li>Special package like shrink wrap, color gift box, white gift box etc</li> <li>Open new mould for the glass, wood, plastic or metal as you like</li> <li>Different size and shapes meet your needs</li> </ol> |



# **Product Photo:**





## **Contact us:**

For more  $\underline{\text{glass plate}}$  or any  $\underline{\text{glassware}}$ , or here may help you know more about us  $\square$ Kate or  $\underline{\text{FAQ}}$ .



### Related Product□







clear glass plate

### **Company Show:**



**Factory Show:**