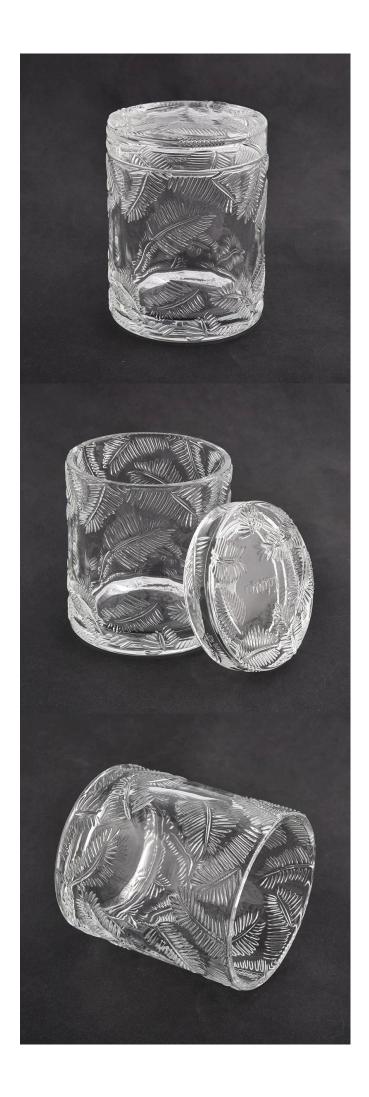

## Flexible size design allows your market to grow rapidly

With our strong support, our customers are growing rapidly, from small workshops to industry leaders.

Allon Ston

**Product Details** 

Bamboo leaves glass candle jar with glass lids item NO[]SGHY21012901 body Top dia: 80mm Bottom dia: 80mm Height: 90mm Weight: 376g Capacity: 300ml Iid Top dia: 80mm Bottom dia: 80mm Height: 15mm Weight: 120g