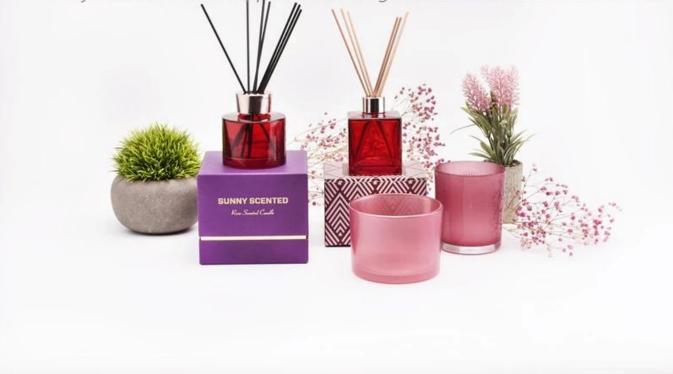

## Flexible size design allows your market to grow rapidly

With our strong support, our customers are growing rapidly, from small workshops to industry leaders.

Allon Ston

**Product Details** 

Bamboo leaves glass candle jar with glass lids item NO[]SGHY21012901 body Top dia: 80mm Bottom dia: 80mm Height: 90mm Weight: 376g Capacity: 300ml Iid Top dia: 80mm Bottom dia: 80mm Height: 15mm Weight: 120g