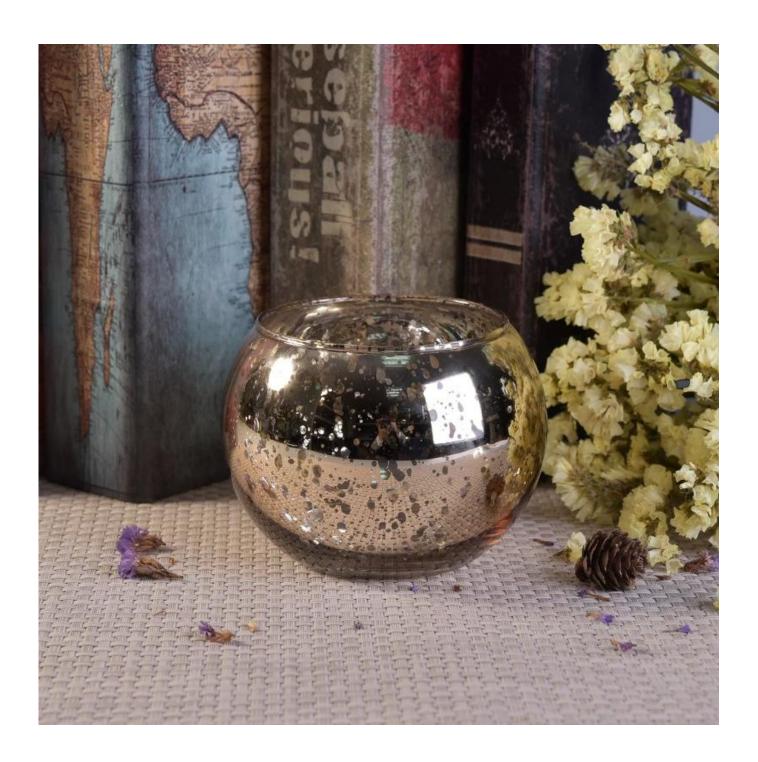

# Ball shape machine blown decoration glass candle holder

| Product Details  |                                                                           |
|------------------|---------------------------------------------------------------------------|
|                  |                                                                           |
| Material         | high white glass material                                                 |
| craft            | machine made glass candle jar                                             |
| Samples time     | 1. 5 days if there is a form and size of the glass                        |
|                  | 2. 15 days, if you need a new shape and size glass                        |
| Packaging        | Normal packing, 4 pieces in inner box, 48 pieces in box                   |
| Product Capacity | 500,000 ~ 1,000,000 pieces per month                                      |
| Delivery time    | Within 35 days after the sample and in order confirmed                    |
| Terms of payment | 30% deposit by T / T in advance and balance against copy of B / L         |
| Shipment         | By sea, by air, by express and the delivery agent acceptable              |
|                  | 1. Home decor glass candle jar from high quality                          |
| Product Features | 2. Suitable for use in hotel, house, etc.                                 |
|                  | 3. Meet ASTM Test                                                         |
|                  | 1. Various designs and sizes for selection                                |
|                  | 2 Any color painted, cold, electroplating, laser model Processing cutter  |
| For your choice  | 3. Special package as shrink film, color gift box, white gift box, etc.   |
|                  | 4. We are exclusive of employees for quality control                      |
|                  | 5. We have a professional workshop and warehouse for ensure delivery time |