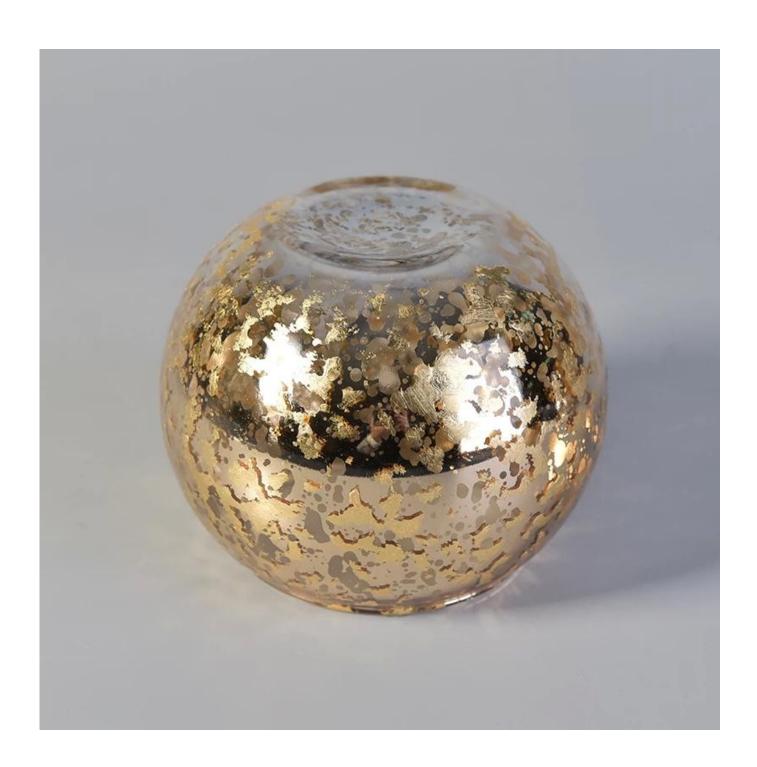

# Ball shape machine blown decoration glass candle holder

| Product Details  |                                                                           |
|------------------|---------------------------------------------------------------------------|
|                  |                                                                           |
| Material         | high white glass material                                                 |
| craft            | machine made glass candle jar                                             |
| Samples time     | 1. 5 days if there is a form and size of the glass                        |
|                  | 2. 15 days, if you need a new shape and size glass                        |
| Packaging        | Normal packing, 4 pieces in inner box, 48 pieces in box                   |
| Product Capacity | 500,000 ~ 1,000,000 pieces per month                                      |
| Delivery time    | Within 35 days after the sample and in order confirmed                    |
| Terms of payment | 30% deposit by T / T in advance and balance against copy of B / L         |
| Shipment         | By sea, by air, by express and the delivery agent acceptable              |
|                  | 1. Home decor glass candle jar from high quality                          |
| Product Features | 2. Suitable for use in hotel, house, etc.                                 |
|                  | 3. Meet ASTM Test                                                         |
|                  | 1. Various designs and sizes for selection                                |
|                  | 2 Any color painted, cold, electroplating, laser model Processing cutter  |
| For your choice  | 3. Special package as shrink film, color gift box, white gift box, etc.   |
|                  | 4. We are exclusive of employees for quality control                      |
|                  | 5. We have a professional workshop and warehouse for ensure delivery time |