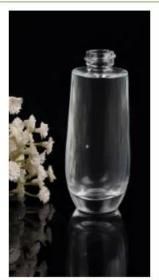

# Ball shape machine blown decoration glass candle holder

| Product Details  |                                                                           |
|------------------|---------------------------------------------------------------------------|
|                  |                                                                           |
| Material         | high white glass material                                                 |
| craft            | machine made glass candle jar                                             |
| Samples time     | 1. 5 days if there is a form and size of the glass                        |
|                  | 2. 15 days, if you need a new shape and size glass                        |
| Packaging        | Normal packing, 4 pieces in inner box, 48 pieces in box                   |
| Product Capacity | 500,000 ~ 1,000,000 pieces per month                                      |
| Delivery time    | Within 35 days after the sample and in order confirmed                    |
| Terms of payment | 30% deposit by T / T in advance and balance against copy of B / L         |
| Shipment         | By sea, by air, by express and the delivery agent acceptable              |
|                  | 1. Home decor glass candle jar from high quality                          |
| Product Features | 2. Suitable for use in hotel, house, etc.                                 |
|                  | 3. Meet ASTM Test                                                         |
|                  | 1. Various designs and sizes for selection                                |
|                  | 2 Any color painted, cold, electroplating, laser model Processing cutter  |
| For your choice  | 3. Special package as shrink film, color gift box, white gift box, etc.   |
|                  | 4. We are exclusive of employees for quality control                      |
|                  | 5. We have a professional workshop and warehouse for ensure delivery time |