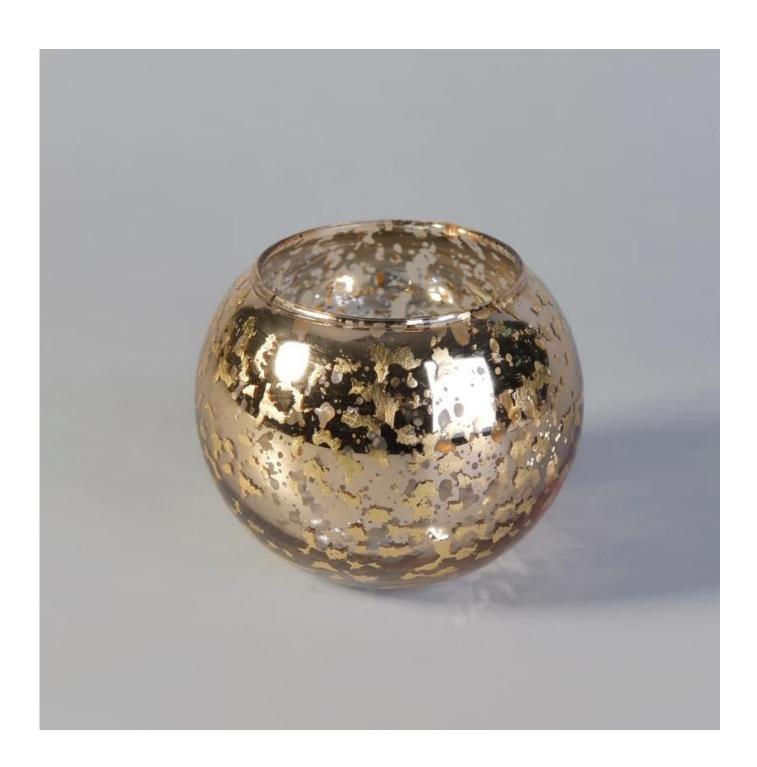

# Ball shape machine blown decoration glass candle holder

| Product Details  |                                                                           |
|------------------|---------------------------------------------------------------------------|
|                  |                                                                           |
| Material         | high white glass material                                                 |
| craft            | machine made glass candle jar                                             |
| Samples time     | 1. 5 days if there is a form and size of the glass                        |
|                  | 2. 15 days, if you need a new shape and size glass                        |
| Packaging        | Normal packing, 4 pieces in inner box, 48 pieces in box                   |
| Product Capacity | 500,000 ~ 1,000,000 pieces per month                                      |
| Delivery time    | Within 35 days after the sample and in order confirmed                    |
| Terms of payment | 30% deposit by T / T in advance and balance against copy of B / L         |
| Shipment         | By sea, by air, by express and the delivery agent acceptable              |
|                  | 1. Home decor glass candle jar from high quality                          |
| Product Features | 2. Suitable for use in hotel, house, etc.                                 |
|                  | 3. Meet ASTM Test                                                         |
|                  | 1. Various designs and sizes for selection                                |
|                  | 2 Any color painted, cold, electroplating, laser model Processing cutter  |
| For your choice  | 3. Special package as shrink film, color gift box, white gift box, etc.   |
|                  | 4. We are exclusive of employees for quality control                      |
|                  | 5. We have a professional workshop and warehouse for ensure delivery time |