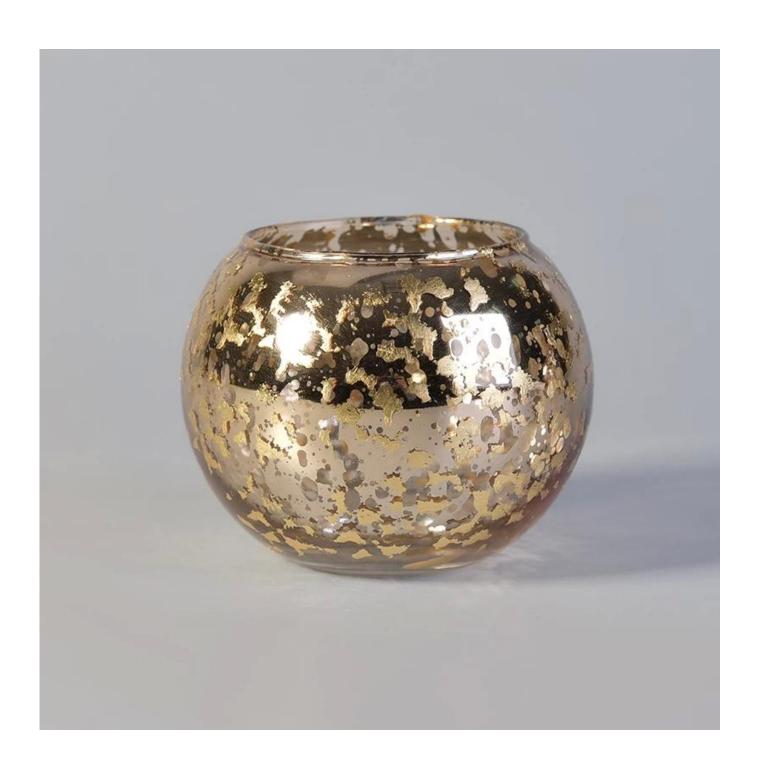

# Ball shape machine blown decoration glass candle holder

| Product Details  |                                                                           |
|------------------|---------------------------------------------------------------------------|
|                  |                                                                           |
| Material         | high white glass material                                                 |
| craft            | machine made glass candle jar                                             |
| Samples time     | 1. 5 days if there is a form and size of the glass                        |
|                  | 2. 15 days, if you need a new shape and size glass                        |
| Packaging        | Normal packing, 4 pieces in inner box, 48 pieces in box                   |
| Product Capacity | 500,000 ~ 1,000,000 pieces per month                                      |
| Delivery time    | Within 35 days after the sample and in order confirmed                    |
| Terms of payment | 30% deposit by T / T in advance and balance against copy of B / L         |
| Shipment         | By sea, by air, by express and the delivery agent acceptable              |
|                  | 1. Home decor glass candle jar from high quality                          |
| Product Features | 2. Suitable for use in hotel, house, etc.                                 |
|                  | 3. Meet ASTM Test                                                         |
|                  | 1. Various designs and sizes for selection                                |
|                  | 2 Any color painted, cold, electroplating, laser model Processing cutter  |
| For your choice  | 3. Special package as shrink film, color gift box, white gift box, etc.   |
|                  | 4. We are exclusive of employees for quality control                      |
|                  | 5. We have a professional workshop and warehouse for ensure delivery time |