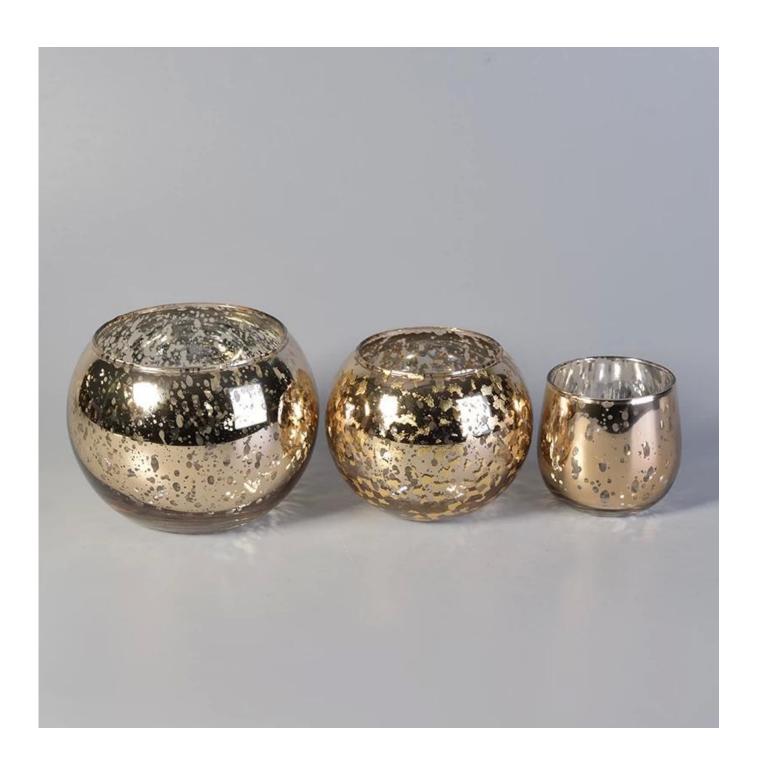

# Ball shape machine blown decoration glass candle holder

| Product Details  |                                                                           |
|------------------|---------------------------------------------------------------------------|
|                  |                                                                           |
| Material         | high white glass material                                                 |
| craft            | machine made glass candle jar                                             |
| Samples time     | 1. 5 days if there is a form and size of the glass                        |
|                  | 2. 15 days, if you need a new shape and size glass                        |
| Packaging        | Normal packing, 4 pieces in inner box, 48 pieces in box                   |
| Product Capacity | 500,000 ~ 1,000,000 pieces per month                                      |
| Delivery time    | Within 35 days after the sample and in order confirmed                    |
| Terms of payment | 30% deposit by T / T in advance and balance against copy of B / L         |
| Shipment         | By sea, by air, by express and the delivery agent acceptable              |
|                  | 1. Home decor glass candle jar from high quality                          |
| Product Features | 2. Suitable for use in hotel, house, etc.                                 |
|                  | 3. Meet ASTM Test                                                         |
|                  | 1. Various designs and sizes for selection                                |
|                  | 2 Any color painted, cold, electroplating, laser model Processing cutter  |
| For your choice  | 3. Special package as shrink film, color gift box, white gift box, etc.   |
|                  | 4. We are exclusive of employees for quality control                      |
|                  | 5. We have a professional workshop and warehouse for ensure delivery time |