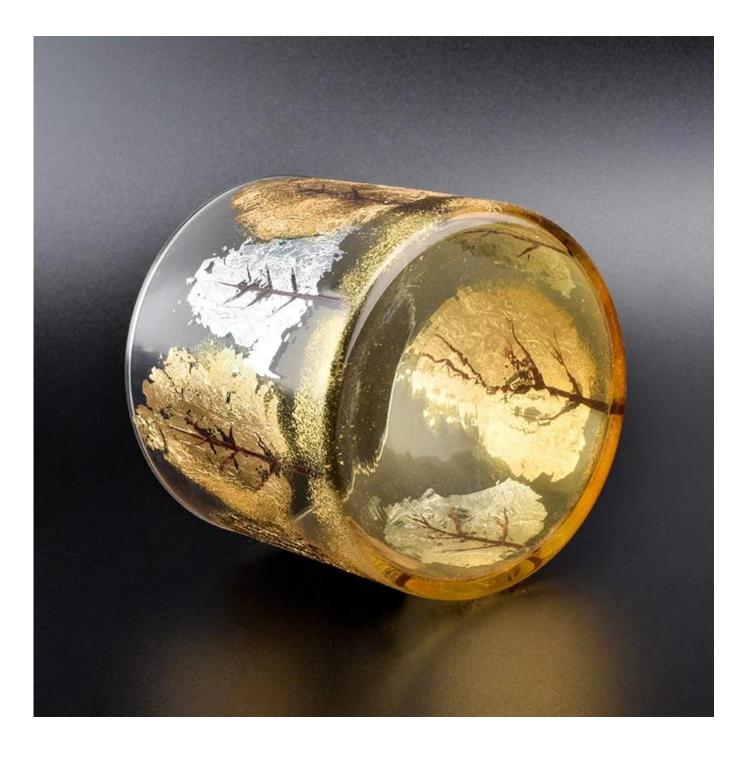

## **Autumn Golden Leaves On Glass Cande Jars**

| All the second   |                                                                                                                                                                                                                           |
|------------------|---------------------------------------------------------------------------------------------------------------------------------------------------------------------------------------------------------------------------|
| Product Details  |                                                                                                                                                                                                                           |
| Itme No          | SGLYP18042209                                                                                                                                                                                                             |
| Size             | Top dia:100mm<br>Bottom dia:100mm<br>Height:92mm<br>Weight:337g<br>Capacity:558ml                                                                                                                                         |
| color            | Any color printing on glass are available                                                                                                                                                                                 |
| Material         | Glass                                                                                                                                                                                                                     |
| Sample           | 7days                                                                                                                                                                                                                     |
| Terms of payment | 30% deposit by T/T in advance and the balance after showing copy of L/C                                                                                                                                                   |
| Certification    | ASTM Test (for candle holder)                                                                                                                                                                                             |
| For your choice  | 1, Any logo printing on glass body<br>2, Any color painted, frosted, electroplating, logo laser for the finish<br>3, Special packing like shrink wrap, color gift box, white box etc<br>4, Any shape, size meet your need |