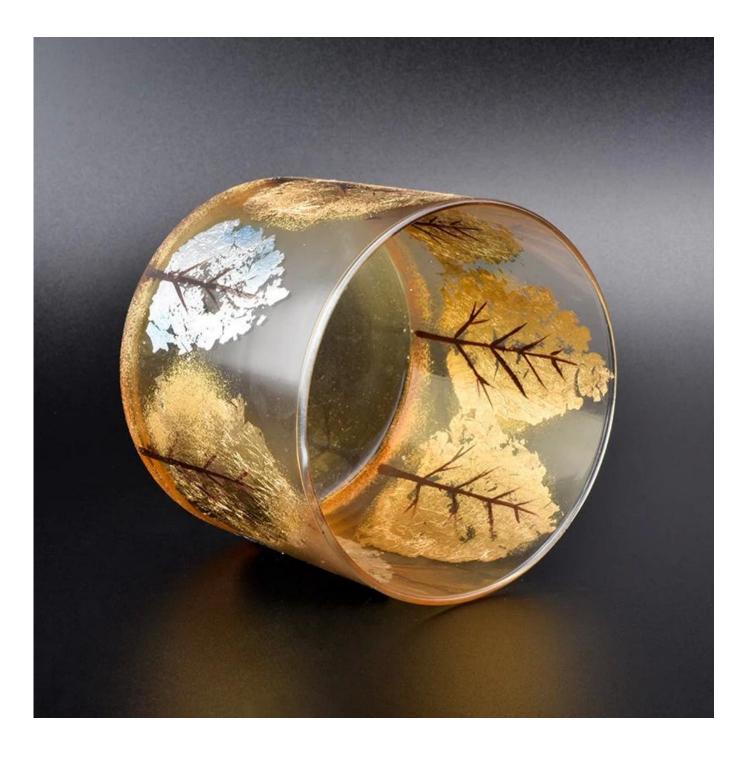

## **Autumn Golden Leaves On Glass Cande Jars**

| All the second   |                                                                                                                                                                                                                           |
|------------------|---------------------------------------------------------------------------------------------------------------------------------------------------------------------------------------------------------------------------|
| Product Details  |                                                                                                                                                                                                                           |
| Itme No          | SGLYP18042209                                                                                                                                                                                                             |
| Size             | Top dia:100mm<br>Bottom dia:100mm<br>Height:92mm<br>Weight:337g<br>Capacity:558ml                                                                                                                                         |
| color            | Any color printing on glass are available                                                                                                                                                                                 |
| Material         | Glass                                                                                                                                                                                                                     |
| Sample           | 7days                                                                                                                                                                                                                     |
| Terms of payment | 30% deposit by T/T in advance and the balance after showing copy of L/C                                                                                                                                                   |
| Certification    | ASTM Test (for candle holder)                                                                                                                                                                                             |
| For your choice  | 1, Any logo printing on glass body<br>2, Any color painted, frosted, electroplating, logo laser for the finish<br>3, Special packing like shrink wrap, color gift box, white box etc<br>4, Any shape, size meet your need |