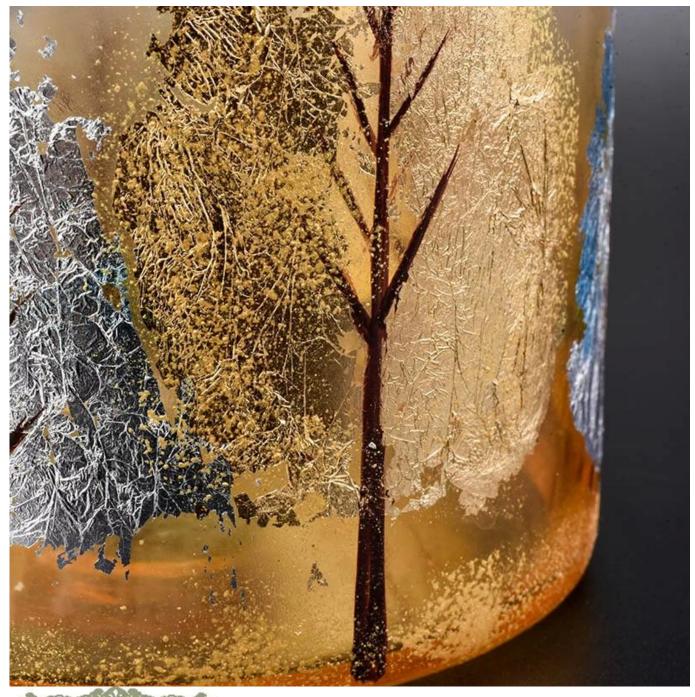

## **Autumn Golden Leaves On Glass Cande Jars**

| All the second   |                                                                                                                                                                                                                           |
|------------------|---------------------------------------------------------------------------------------------------------------------------------------------------------------------------------------------------------------------------|
| Product Details  |                                                                                                                                                                                                                           |
| Itme No          | SGLYP18042209                                                                                                                                                                                                             |
| Size             | Top dia:100mm<br>Bottom dia:100mm<br>Height:92mm<br>Weight:337g<br>Capacity:558ml                                                                                                                                         |
| color            | Any color printing on glass are available                                                                                                                                                                                 |
| Material         | Glass                                                                                                                                                                                                                     |
| Sample           | 7days                                                                                                                                                                                                                     |
| Terms of payment | 30% deposit by T/T in advance and the balance after showing copy of L/C                                                                                                                                                   |
| Certification    | ASTM Test (for candle holder)                                                                                                                                                                                             |
| For your choice  | 1, Any logo printing on glass body<br>2, Any color painted, frosted, electroplating, logo laser for the finish<br>3, Special packing like shrink wrap, color gift box, white box etc<br>4, Any shape, size meet your need |