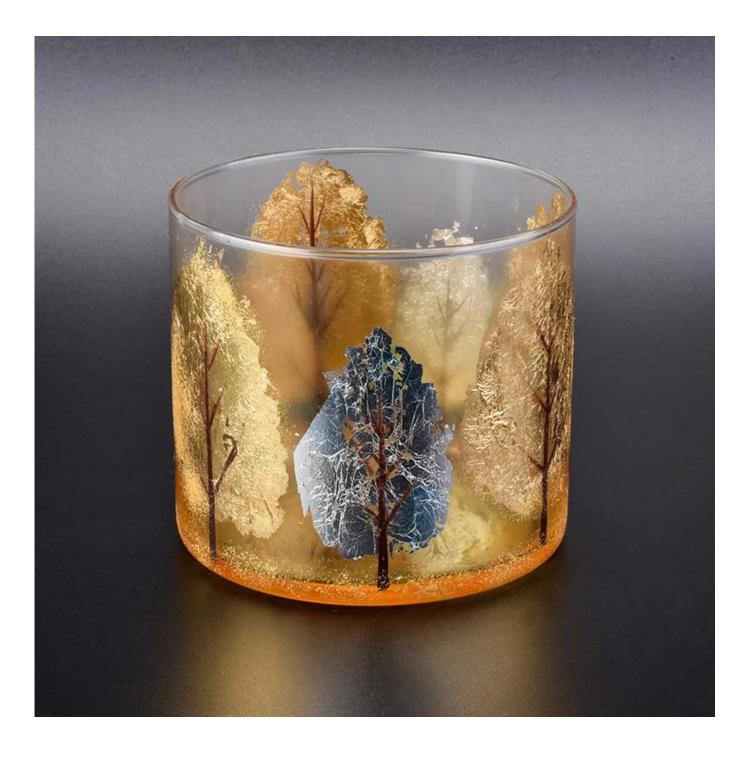

## **Autumn Golden Leaves On Glass Cande Jars**

| All the second   |                                                                                                                                                                                                                           |
|------------------|---------------------------------------------------------------------------------------------------------------------------------------------------------------------------------------------------------------------------|
| Product Details  |                                                                                                                                                                                                                           |
| Itme No          | SGLYP18042209                                                                                                                                                                                                             |
| Size             | Top dia:100mm<br>Bottom dia:100mm<br>Height:92mm<br>Weight:337g<br>Capacity:558ml                                                                                                                                         |
| color            | Any color printing on glass are available                                                                                                                                                                                 |
| Material         | Glass                                                                                                                                                                                                                     |
| Sample           | 7days                                                                                                                                                                                                                     |
| Terms of payment | 30% deposit by T/T in advance and the balance after showing copy of L/C                                                                                                                                                   |
| Certification    | ASTM Test (for candle holder)                                                                                                                                                                                             |
| For your choice  | 1, Any logo printing on glass body<br>2, Any color painted, frosted, electroplating, logo laser for the finish<br>3, Special packing like shrink wrap, color gift box, white box etc<br>4, Any shape, size meet your need |