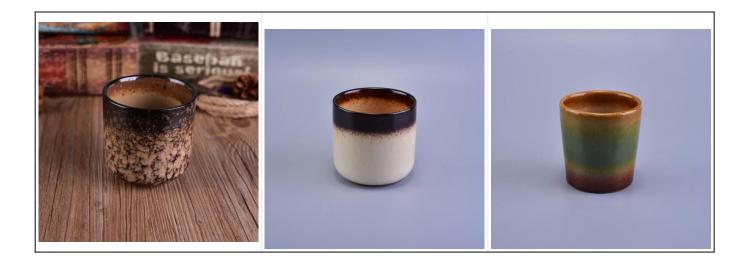

## Art painting mixed multi colored ceramic candle bowl jars

| S.C.             | 28 march                                                                                                                                                                                                                                                                                          |
|------------------|---------------------------------------------------------------------------------------------------------------------------------------------------------------------------------------------------------------------------------------------------------------------------------------------------|
| Product          | Details                                                                                                                                                                                                                                                                                           |
| ltem number.     | SGSN17010504                                                                                                                                                                                                                                                                                      |
| Material         | Ceramic/porcelain                                                                                                                                                                                                                                                                                 |
| Handle           | Hand made candle holder                                                                                                                                                                                                                                                                           |
| Samples time     | 1. 5 days if there is a form and size of the glass                                                                                                                                                                                                                                                |
|                  | 2. 15 days, if you need a new shape and size glass                                                                                                                                                                                                                                                |
| Packaging        | Normal packing, 4 pieces in inner box, 48 pieces in box                                                                                                                                                                                                                                           |
| Product Capacity | 500,000 ~ 1,000,000 pieces per month                                                                                                                                                                                                                                                              |
| Product Features | <ol> <li>Hand made <u>Votive candle holder</u> from high quality</li> <li>Suitable for use in hotel, house, wedding <u>ceramic candle holder</u> etc.</li> <li>Eco-friendly <u>candlestick</u>, unique shape <u>ceramic candle container</u>.</li> <li>Meet FDA test ;ASTM; CA 65 test</li> </ol> |
| Delivery time    | Within 35 days after the sample and in order confirmed                                                                                                                                                                                                                                            |
| Shipment         | By sea, by air, by express and the delivery agent acceptable                                                                                                                                                                                                                                      |

#### **Professional services**

- 1. Various designs and sizes <u>candle holders</u> for selection.
- 2 Any color painted, cold, electroplating, laser, glazing <u>candle jar</u> model Processing is available
- 3. Special package as shrink film, color gift box, white gift box, etc.
- 4. We are exclusive of employees for quality control
- 5. We have a professional workshop and warehouse for ensure delivery time