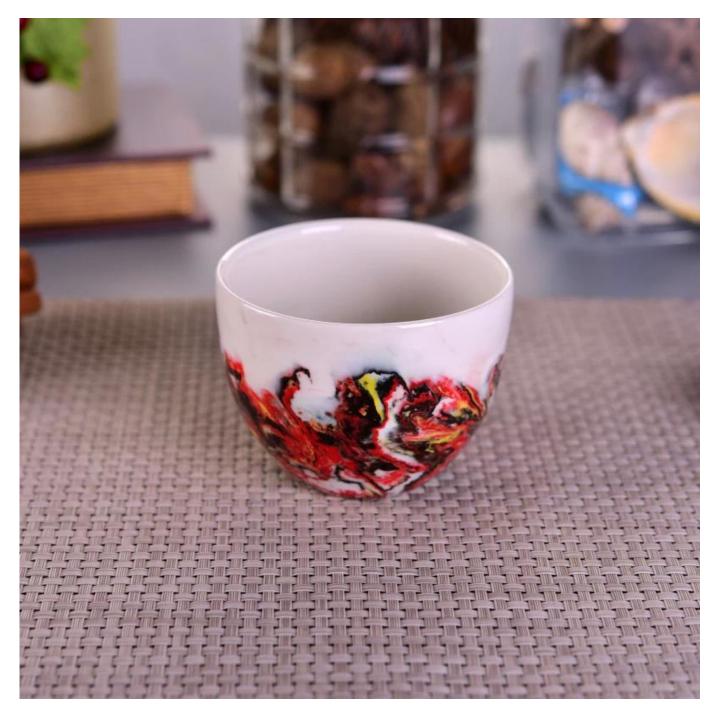

## Art painting mixed multi colored ceramic candle bowl jars

| S.C.             | 28 march                                                                                                                                                                                                                                                                                          |
|------------------|---------------------------------------------------------------------------------------------------------------------------------------------------------------------------------------------------------------------------------------------------------------------------------------------------|
| Product          | Details                                                                                                                                                                                                                                                                                           |
| ltem number.     | SGSN17010504                                                                                                                                                                                                                                                                                      |
| Material         | Ceramic/porcelain                                                                                                                                                                                                                                                                                 |
| Handle           | Hand made candle holder                                                                                                                                                                                                                                                                           |
| Samples time     | 1. 5 days if there is a form and size of the glass                                                                                                                                                                                                                                                |
|                  | 2. 15 days, if you need a new shape and size glass                                                                                                                                                                                                                                                |
| Packaging        | Normal packing, 4 pieces in inner box, 48 pieces in box                                                                                                                                                                                                                                           |
| Product Capacity | 500,000 ~ 1,000,000 pieces per month                                                                                                                                                                                                                                                              |
| Product Features | <ol> <li>Hand made <u>Votive candle holder</u> from high quality</li> <li>Suitable for use in hotel, house, wedding <u>ceramic candle holder</u> etc.</li> <li>Eco-friendly <u>candlestick</u>, unique shape <u>ceramic candle container</u>.</li> <li>Meet FDA test ;ASTM; CA 65 test</li> </ol> |
| Delivery time    | Within 35 days after the sample and in order confirmed                                                                                                                                                                                                                                            |
| Shipment         | By sea, by air, by express and the delivery agent acceptable                                                                                                                                                                                                                                      |

#### **Product Usage**

- 1. Perfect for wedding decoration, home decoration, party, banquet ect,
- 2. Perfect as a gorgeous centerpiece for an event
- 3. It can decorate your indoors and outdoors with this delicated rose figure glass candle holder.
- 4. It is wonderful gift as housewarmings and other events.