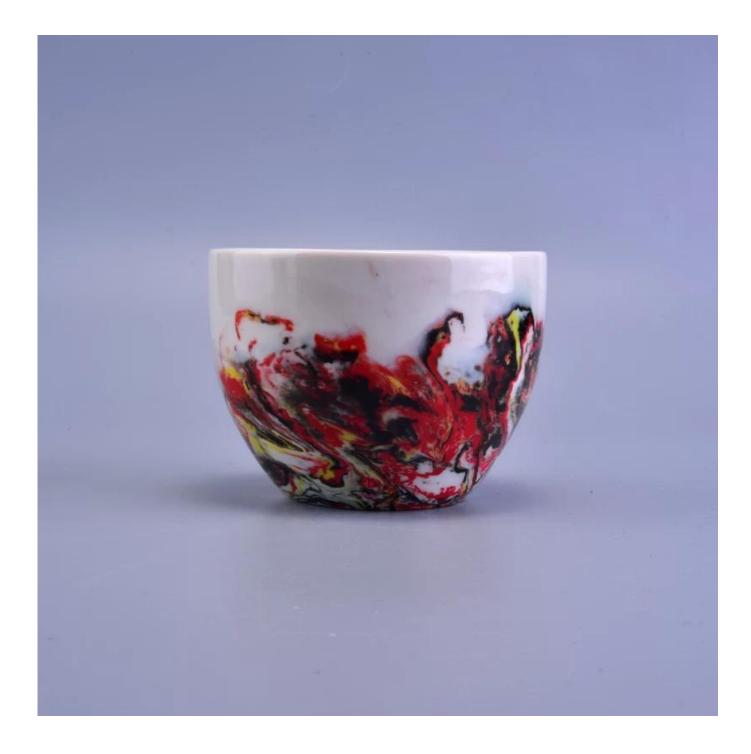

## Art painting mixed multi colored ceramic candle bowl jars

| S.C.             | 28 march                                                                                                                                                                                                                                                                                          |
|------------------|---------------------------------------------------------------------------------------------------------------------------------------------------------------------------------------------------------------------------------------------------------------------------------------------------|
| Product          | Details                                                                                                                                                                                                                                                                                           |
| ltem number.     | SGSN17010504                                                                                                                                                                                                                                                                                      |
| Material         | Ceramic/porcelain                                                                                                                                                                                                                                                                                 |
| Handle           | Hand made candle holder                                                                                                                                                                                                                                                                           |
| Samples time     | 1. 5 days if there is a form and size of the glass                                                                                                                                                                                                                                                |
|                  | 2. 15 days, if you need a new shape and size glass                                                                                                                                                                                                                                                |
| Packaging        | Normal packing, 4 pieces in inner box, 48 pieces in box                                                                                                                                                                                                                                           |
| Product Capacity | 500,000 ~ 1,000,000 pieces per month                                                                                                                                                                                                                                                              |
| Product Features | <ol> <li>Hand made <u>Votive candle holder</u> from high quality</li> <li>Suitable for use in hotel, house, wedding <u>ceramic candle holder</u> etc.</li> <li>Eco-friendly <u>candlestick</u>, unique shape <u>ceramic candle container</u>.</li> <li>Meet FDA test ;ASTM; CA 65 test</li> </ol> |
| Delivery time    | Within 35 days after the sample and in order confirmed                                                                                                                                                                                                                                            |
| Shipment         | By sea, by air, by express and the delivery agent acceptable                                                                                                                                                                                                                                      |

#### **Professional services**

- 1. Various designs and sizes <u>candle holders</u> for selection.
- 2 Any color painted, cold, electroplating, laser, glazing <u>candle jar</u> model Processing is available
- 3. Special package as shrink film, color gift box, white gift box, etc.
- 4. We are exclusive of employees for quality control
- 5. We have a professional workshop and warehouse for ensure delivery time