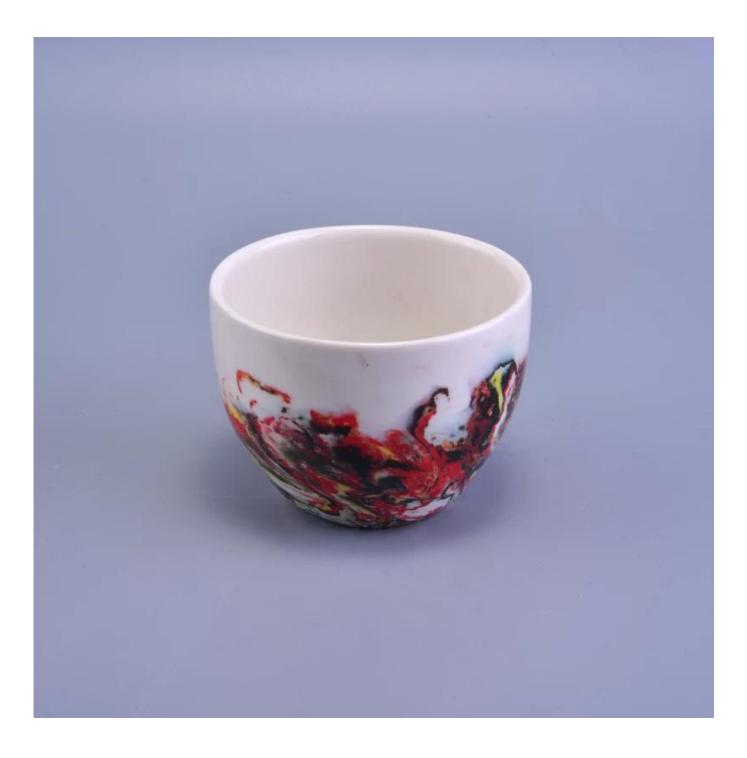

## Art painting mixed multi colored ceramic candle bowl jars

| S.C.             | 28 march                                                                                                                                                                                                                                                                                          |
|------------------|---------------------------------------------------------------------------------------------------------------------------------------------------------------------------------------------------------------------------------------------------------------------------------------------------|
| Product          | Details                                                                                                                                                                                                                                                                                           |
| ltem number.     | SGSN17010504                                                                                                                                                                                                                                                                                      |
| Material         | Ceramic/porcelain                                                                                                                                                                                                                                                                                 |
| Handle           | Hand made candle holder                                                                                                                                                                                                                                                                           |
| Samples time     | 1. 5 days if there is a form and size of the glass                                                                                                                                                                                                                                                |
|                  | 2. 15 days, if you need a new shape and size glass                                                                                                                                                                                                                                                |
| Packaging        | Normal packing, 4 pieces in inner box, 48 pieces in box                                                                                                                                                                                                                                           |
| Product Capacity | 500,000 ~ 1,000,000 pieces per month                                                                                                                                                                                                                                                              |
| Product Features | <ol> <li>Hand made <u>Votive candle holder</u> from high quality</li> <li>Suitable for use in hotel, house, wedding <u>ceramic candle holder</u> etc.</li> <li>Eco-friendly <u>candlestick</u>, unique shape <u>ceramic candle container</u>.</li> <li>Meet FDA test ;ASTM; CA 65 test</li> </ol> |
| Delivery time    | Within 35 days after the sample and in order confirmed                                                                                                                                                                                                                                            |
| Shipment         | By sea, by air, by express and the delivery agent acceptable                                                                                                                                                                                                                                      |

#### **Professional services**

- 1. Various designs and sizes <u>candle holders</u> for selection.
- 2 Any color painted, cold, electroplating, laser, glazing <u>candle jar</u> model Processing is available
- 3. Special package as shrink film, color gift box, white gift box, etc.
- 4. We are exclusive of employees for quality control
- 5. We have a professional workshop and warehouse for ensure delivery time