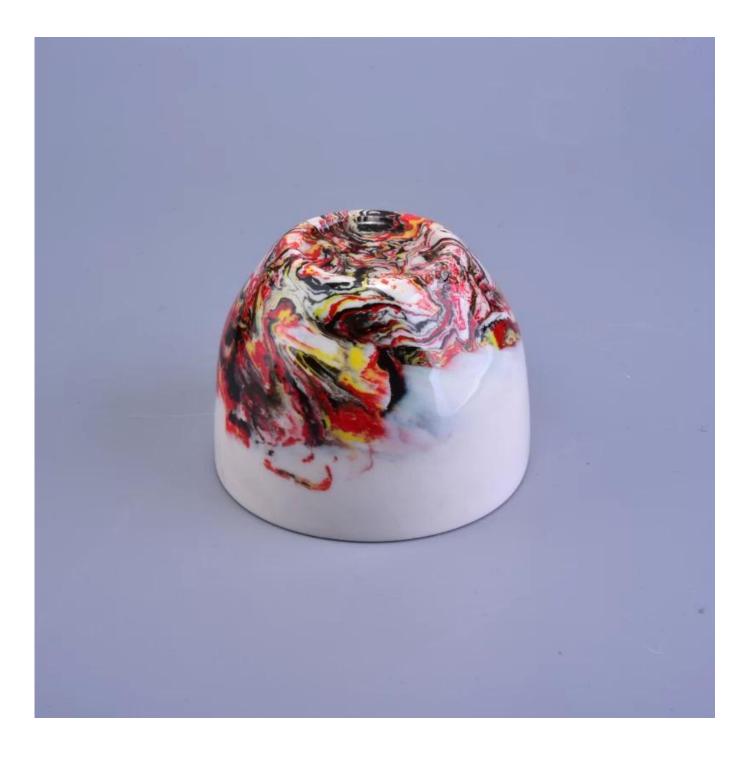

## Art painting mixed multi colored ceramic candle bowl jars

| S.C.             | 28 march                                                                                                                                                                                                                                                                                          |
|------------------|---------------------------------------------------------------------------------------------------------------------------------------------------------------------------------------------------------------------------------------------------------------------------------------------------|
| Product          | Details                                                                                                                                                                                                                                                                                           |
| ltem number.     | SGSN17010504                                                                                                                                                                                                                                                                                      |
| Material         | Ceramic/porcelain                                                                                                                                                                                                                                                                                 |
| Handle           | Hand made candle holder                                                                                                                                                                                                                                                                           |
| Samples time     | 1. 5 days if there is a form and size of the glass                                                                                                                                                                                                                                                |
|                  | 2. 15 days, if you need a new shape and size glass                                                                                                                                                                                                                                                |
| Packaging        | Normal packing, 4 pieces in inner box, 48 pieces in box                                                                                                                                                                                                                                           |
| Product Capacity | 500,000 ~ 1,000,000 pieces per month                                                                                                                                                                                                                                                              |
| Product Features | <ol> <li>Hand made <u>Votive candle holder</u> from high quality</li> <li>Suitable for use in hotel, house, wedding <u>ceramic candle holder</u> etc.</li> <li>Eco-friendly <u>candlestick</u>, unique shape <u>ceramic candle container</u>.</li> <li>Meet FDA test ;ASTM; CA 65 test</li> </ol> |
| Delivery time    | Within 35 days after the sample and in order confirmed                                                                                                                                                                                                                                            |
| Shipment         | By sea, by air, by express and the delivery agent acceptable                                                                                                                                                                                                                                      |

#### **Professional services**

- 1. Various designs and sizes <u>candle holders</u> for selection.
- 2 Any color painted, cold, electroplating, laser, glazing <u>candle jar</u> model Processing is available
- 3. Special package as shrink film, color gift box, white gift box, etc.
- 4. We are exclusive of employees for quality control
- 5. We have a professional workshop and warehouse for ensure delivery time