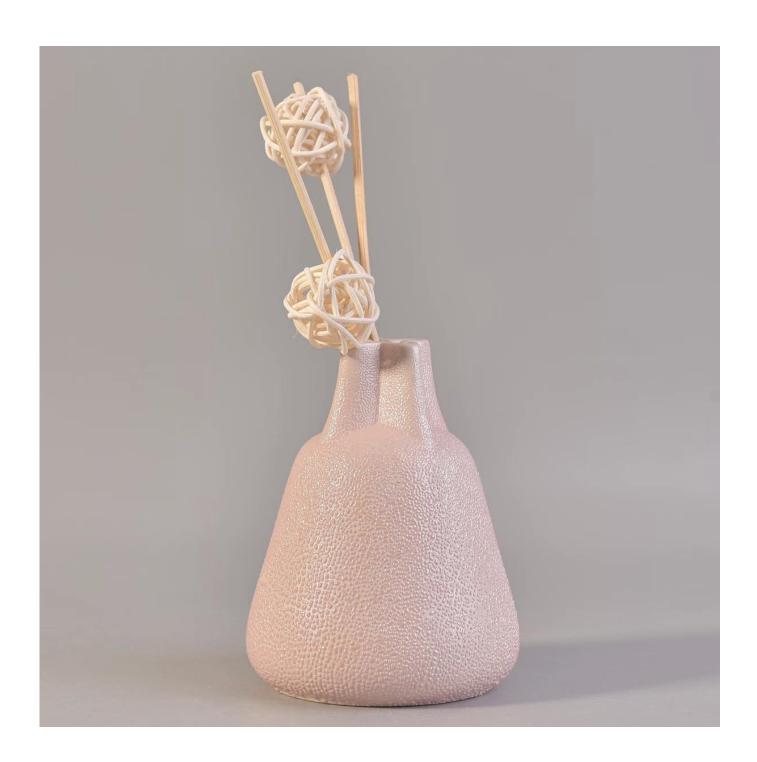

## Aroma ceramic reed diffuser bottles

| Item Name       | Aroma ceramic reed diffuser bottles                                                                                                                     |
|-----------------|---------------------------------------------------------------------------------------------------------------------------------------------------------|
| Item No.        | SGSN17042422                                                                                                                                            |
| Size            | Top dia: 33mm Bottom dia: 71mm Height: 114mm Max dia: 89mm Weight: 231g Capacity: 286ml                                                                 |
| Brand name      | Sunny Glassware                                                                                                                                         |
| Sample time     | <ol> <li>5 days to exist in the shape and size of the products</li> <li>15 days if you need new shape and size of products</li> </ol>                   |
| Packing         | Security packaging normal 24pcs / 36pcs / 48pcs per carton etc. export with egg divider                                                                 |
| Moq             | 3,000pcs                                                                                                                                                |
| Delivery time   | Within 35 days after order confirmed                                                                                                                    |
| Payment terms   | 30% deposit by T / T in advance, the balance after showing the copy of B / L $$                                                                         |
| Product Feature | 1.High quality and competitive prices 2.Meet FDA, SGS, LFGB test etc. 3.Eco-friendly 4.Widely applies to wedding, party, house, bar etc. 5.Machine made |