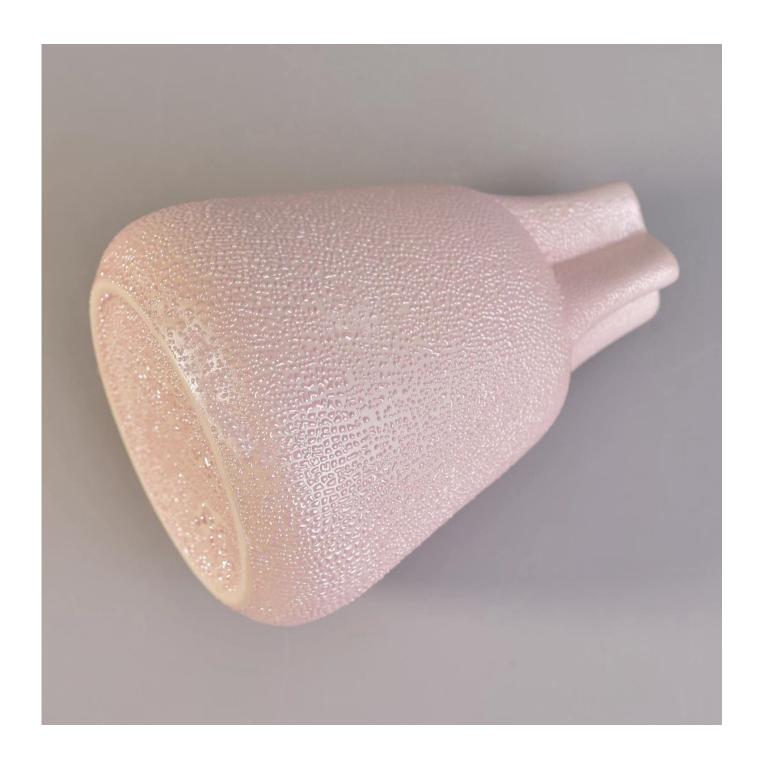

## Aroma ceramic reed diffuser bottles

| Item Name       | Aroma ceramic reed diffuser bottles                                                                                                                     |
|-----------------|---------------------------------------------------------------------------------------------------------------------------------------------------------|
| Item No.        | SGSN17042422                                                                                                                                            |
| Size            | Top dia: 33mm Bottom dia: 71mm Height: 114mm Max dia: 89mm Weight: 231g Capacity: 286ml                                                                 |
| Brand name      | Sunny Glassware                                                                                                                                         |
| Sample time     | <ol> <li>5 days to exist in the shape and size of the products</li> <li>15 days if you need new shape and size of products</li> </ol>                   |
| Packing         | Security packaging normal 24pcs / 36pcs / 48pcs per carton etc. export with egg divider                                                                 |
| Moq             | 3,000pcs                                                                                                                                                |
| Delivery time   | Within 35 days after order confirmed                                                                                                                    |
| Payment terms   | 30% deposit by T / T in advance, the balance after showing the copy of B / L $$                                                                         |
| Product Feature | 1.High quality and competitive prices 2.Meet FDA, SGS, LFGB test etc. 3.Eco-friendly 4.Widely applies to wedding, party, house, bar etc. 5.Machine made |