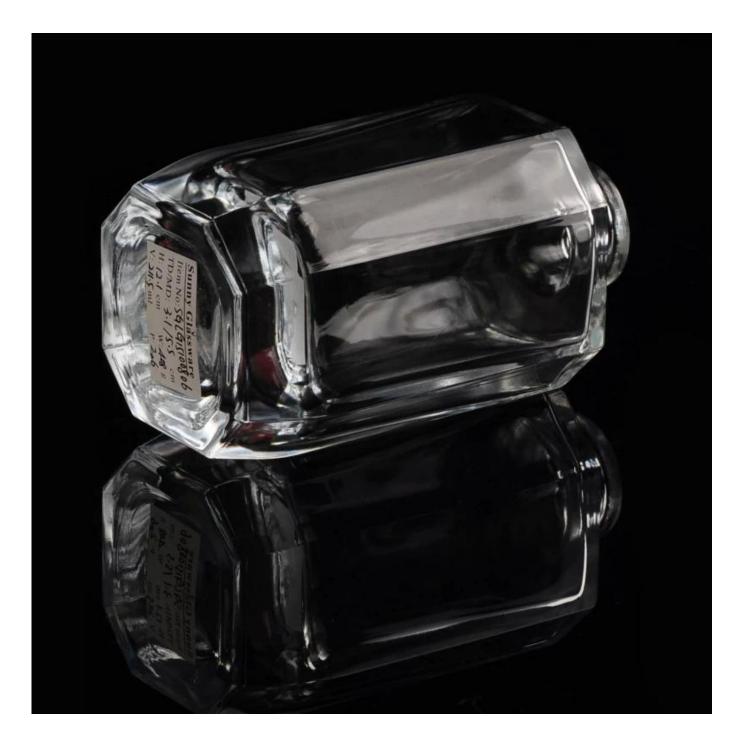

## Aroma Diffuser bottles for fragrance

| ltem name       | Aroma Diffuser bottles for fragrance                                                                                                                                                             |
|-----------------|--------------------------------------------------------------------------------------------------------------------------------------------------------------------------------------------------|
| ltem No.        | SGLG15100806                                                                                                                                                                                     |
| Size            | Top dia: 31mm<br>Bottom dia:55mm<br>Max dia: 65mm<br>Height:121mm<br>Capacity:211.5ml<br>Weight:408g                                                                                             |
| Capacity/Weight | 110ml glass diffusers                                                                                                                                                                            |
| Sample time     | <ol> <li>1.5 days if at exist shape and size of products</li> <li>2.15 days if need new shape and size of products</li> </ol>                                                                    |
| Packing         | Normal safety packing 24pcs/36pcs/48pcs etc. per export carton with egg divider                                                                                                                  |
| MOQ             | 30000pcs                                                                                                                                                                                         |
| Delivery time   | Within 35 days after order confirmed                                                                                                                                                             |
| Payment terms   | 30% deposit by T/T in advance, the balance after showing the copy of $B/L$                                                                                                                       |
| Product feature | <ol> <li>High quality and competitve prices</li> <li>Meet SGS,LFGB etc. test</li> <li>Eco-friendly</li> <li>Widely apply to fragrance bar etc.</li> <li>Machine made diffuser bottles</li> </ol> |