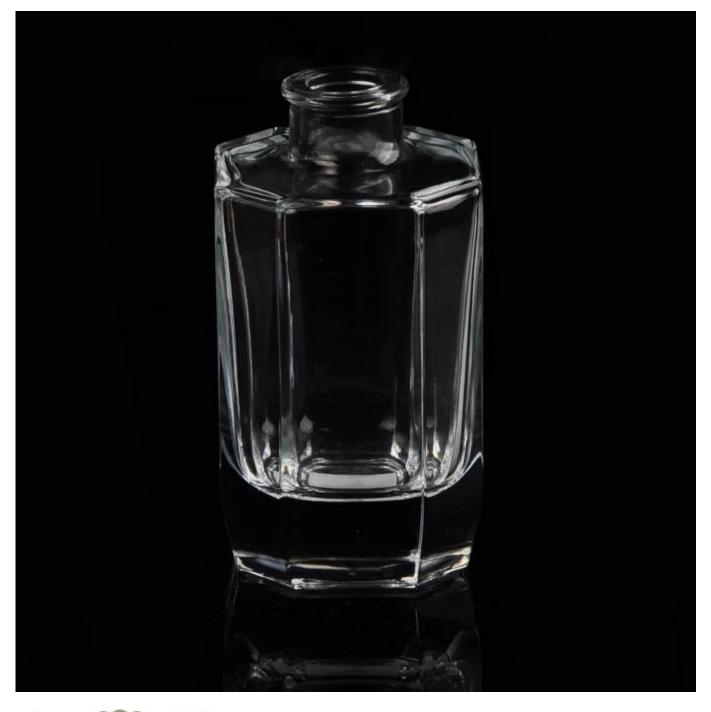

## Aroma Diffuser bottles for fragrance

| ltem name       | Aroma Diffuser bottles for fragrance                                                                                                                                                             |
|-----------------|--------------------------------------------------------------------------------------------------------------------------------------------------------------------------------------------------|
| ltem No.        | SGLG15100806                                                                                                                                                                                     |
| Size            | Top dia: 31mm<br>Bottom dia:55mm<br>Max dia: 65mm<br>Height:121mm<br>Capacity:211.5ml<br>Weight:408g                                                                                             |
| Capacity/Weight | 110ml glass diffusers                                                                                                                                                                            |
| Sample time     | <ol> <li>1.5 days if at exist shape and size of products</li> <li>2.15 days if need new shape and size of products</li> </ol>                                                                    |
| Packing         | Normal safety packing 24pcs/36pcs/48pcs etc. per export carton with egg divider                                                                                                                  |
| MOQ             | 30000pcs                                                                                                                                                                                         |
| Delivery time   | Within 35 days after order confirmed                                                                                                                                                             |
| Payment terms   | 30% deposit by T/T in advance, the balance after showing the copy of $B/L$                                                                                                                       |
| Product feature | <ol> <li>High quality and competitve prices</li> <li>Meet SGS,LFGB etc. test</li> <li>Eco-friendly</li> <li>Widely apply to fragrance bar etc.</li> <li>Machine made diffuser bottles</li> </ol> |