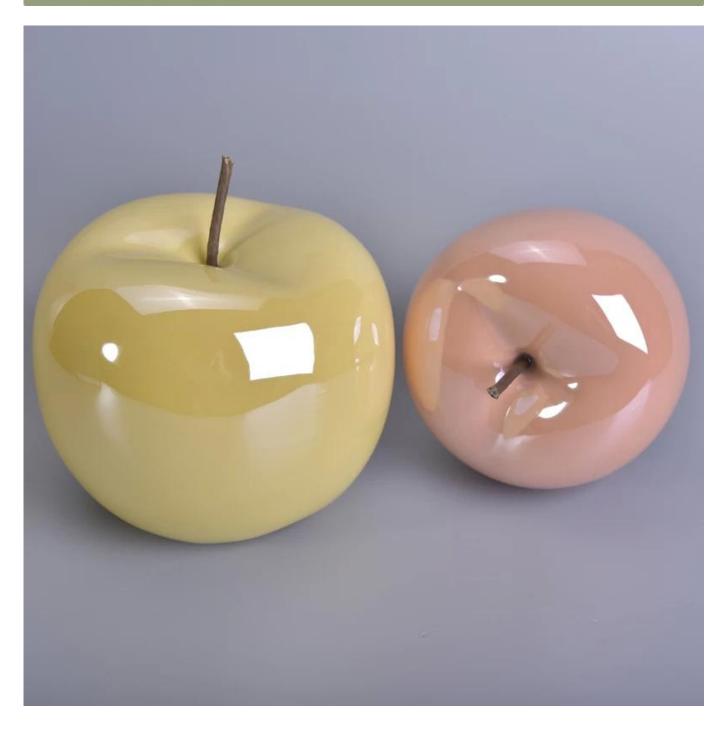

### Apple shape ceramic candle holder

| Item number.             | SGJF17031305                                                                                                                                                                           |
|--------------------------|----------------------------------------------------------------------------------------------------------------------------------------------------------------------------------------|
| Material                 | Ceramic Apple shape ceramic candle holder                                                                                                                                              |
| Craft                    | hand made Apple shape ceramic candle holder                                                                                                                                            |
| Samples time             | 1. 5 days if there is a form and size of the ceramic                                                                                                                                   |
|                          | 2. 15 days, if you need a new shape and size ceramic                                                                                                                                   |
| Product Capacity         | 500,000 ~ 1,000,000 pieces per month                                                                                                                                                   |
| The Features of products | <ol> <li>Hand made ceramic candle holder from high quality.</li> <li>Suitable for use in hotel, house, etc.</li> <li>Eco-friendly.</li> <li>Meet FDA test, ASTM, CA 65 test</li> </ol> |