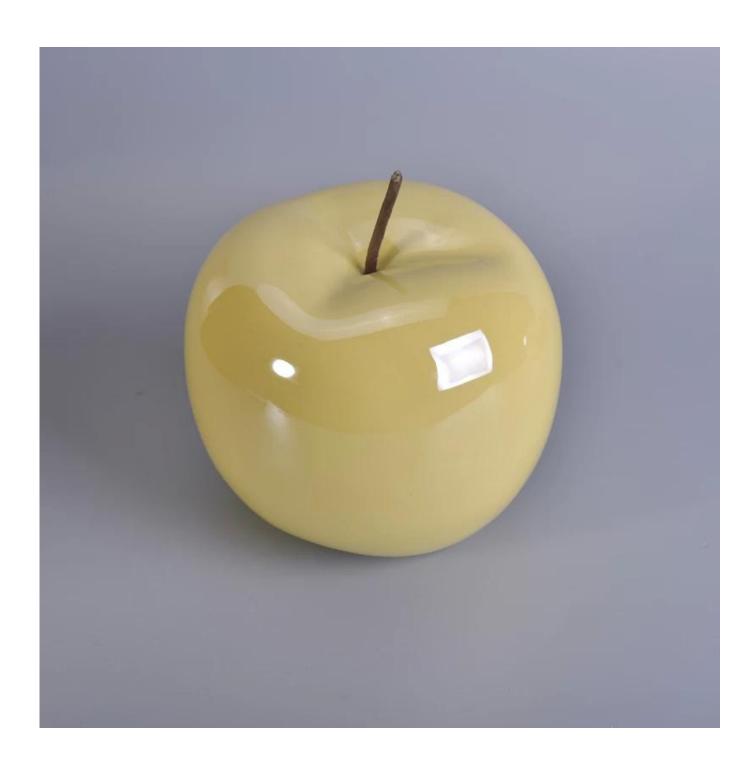

### Apple shape ceramic candle holder

| Item number.             | SGJF17031305                                                                                                                                                                           |
|--------------------------|----------------------------------------------------------------------------------------------------------------------------------------------------------------------------------------|
| Material                 | Ceramic Apple shape ceramic candle holder                                                                                                                                              |
| Craft                    | hand made Apple shape ceramic candle holder                                                                                                                                            |
| Samples time             | 1. 5 days if there is a form and size of the ceramic                                                                                                                                   |
|                          | 2. 15 days, if you need a new shape and size ceramic                                                                                                                                   |
| Product Capacity         | 500,000 ~ 1,000,000 pieces per month                                                                                                                                                   |
| The Features of products | <ol> <li>Hand made ceramic candle holder from high quality.</li> <li>Suitable for use in hotel, house, etc.</li> <li>Eco-friendly.</li> <li>Meet FDA test, ASTM, CA 65 test</li> </ol> |