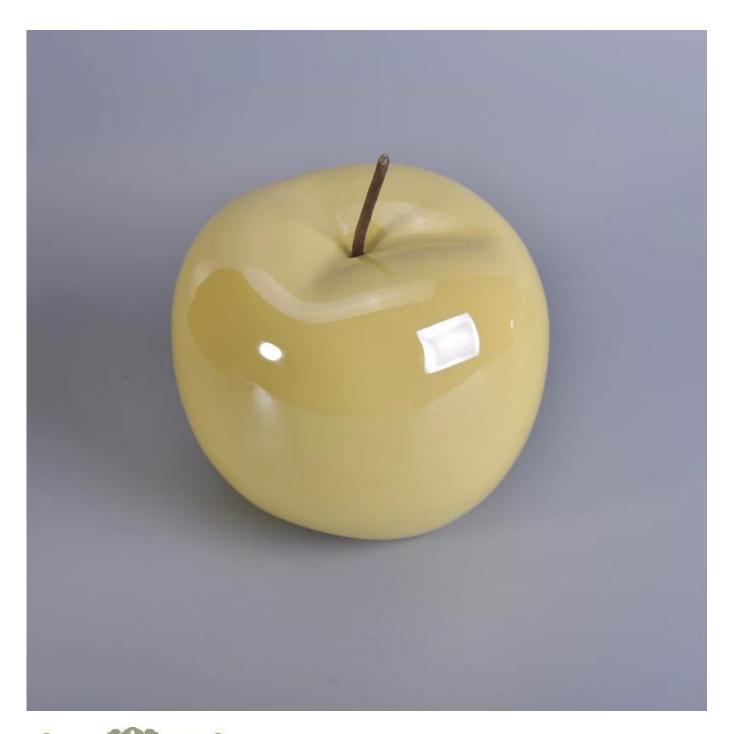

### Apple shape ceramic candle holder

| Item number.             | SGJF17031305                                                                                                                                                                           |
|--------------------------|----------------------------------------------------------------------------------------------------------------------------------------------------------------------------------------|
| Material                 | Ceramic Apple shape ceramic candle holder                                                                                                                                              |
| Craft                    | hand made Apple shape ceramic candle holder                                                                                                                                            |
| Samples time             | 1. 5 days if there is a form and size of the ceramic                                                                                                                                   |
|                          | 2. 15 days, if you need a new shape and size ceramic                                                                                                                                   |
| Product Capacity         | 500,000 ~ 1,000,000 pieces per month                                                                                                                                                   |
| The Features of products | <ol> <li>Hand made ceramic candle holder from high quality.</li> <li>Suitable for use in hotel, house, etc.</li> <li>Eco-friendly.</li> <li>Meet FDA test, ASTM, CA 65 test</li> </ol> |