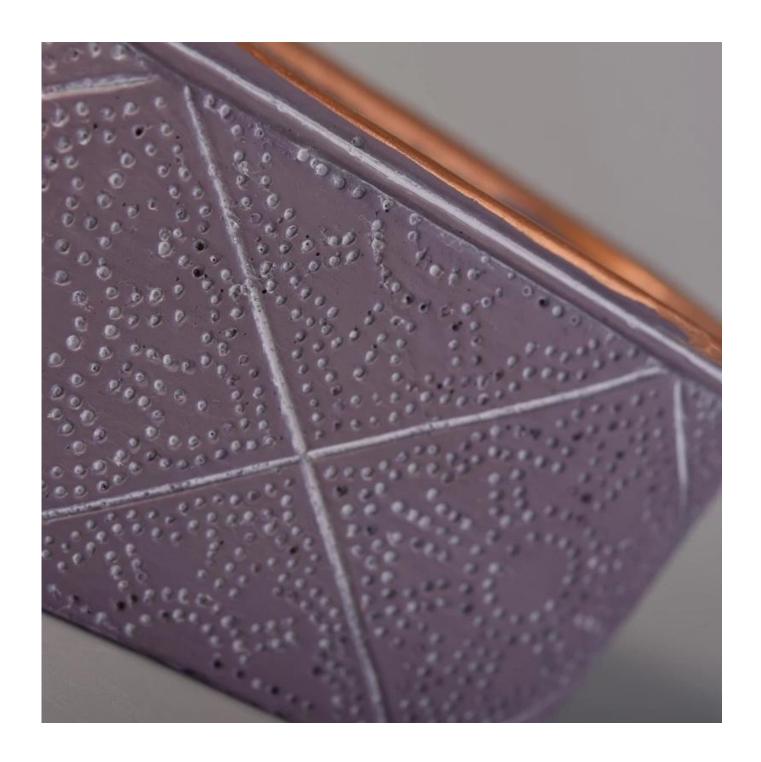

## Antique engraving oval container in purple color painted

## **Product Details**

| Item Name  | Antique engraving oval container in purple color painted                    |
|------------|-----------------------------------------------------------------------------|
| Item No.   | SGYY17041007                                                                |
| Size       | Top Dia:155*86mm Bottom Dia:147*80mm Height:75mm Weight:584g Capacity:460ml |
| Brand name | Sunny Glassware                                                             |