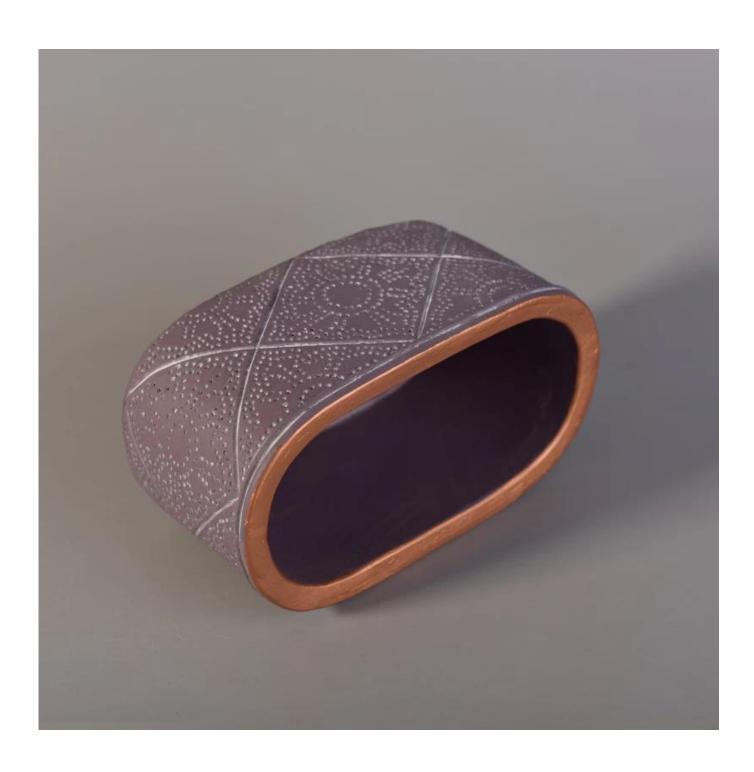

## Antique engraving oval container in purple color painted

## **Product Details**

| Item Name  | Antique engraving oval container in purple color painted                    |
|------------|-----------------------------------------------------------------------------|
| Item No.   | SGYY17041007                                                                |
| Size       | Top Dia:155*86mm Bottom Dia:147*80mm Height:75mm Weight:584g Capacity:460ml |
| Brand name | Sunny Glassware                                                             |