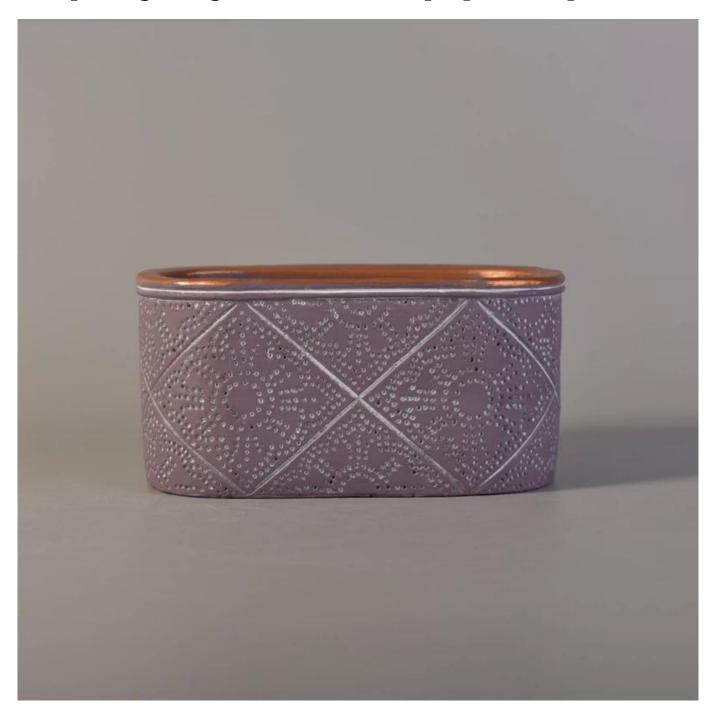

## Antique engraving oval container in purple color painted

## **Product Details**

| Item Name  | Antique engraving oval container in purple color painted                    |
|------------|-----------------------------------------------------------------------------|
| Item No.   | SGYY17041007                                                                |
| Size       | Top Dia:155*86mm Bottom Dia:147*80mm Height:75mm Weight:584g Capacity:460ml |
| Brand name | Sunny Glassware                                                             |