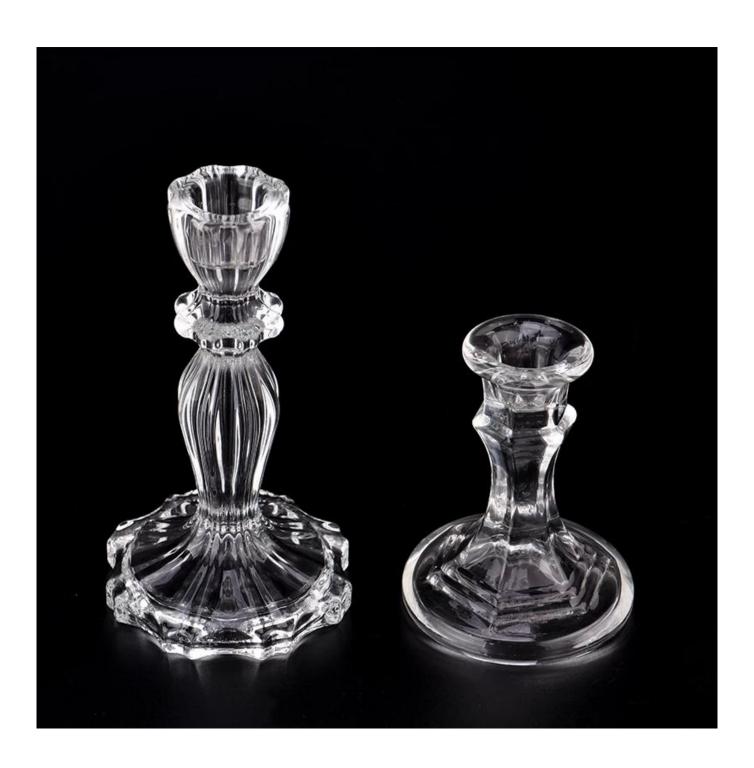

## Antique clear glass candlestick candle vase holder wedding

Sunny Glasswares not only places  $\mathsf{OEM}$  /  $\mathsf{ODM}$  orders, but also helps many brands to start with product concepts.

### Why choose Sunny.

| product name  | Antique clear glass candlestick candle vase holder wedding                         |
|---------------|------------------------------------------------------------------------------------|
|               | 1. 5 days if there is glass shape and size                                         |
|               | 2. 15 days, if you need new shapes and sizes glass                                 |
| Measure       | Item:SGJD23071007                                                                  |
|               | Top dia: 85mm                                                                      |
|               | Bottom dia: 79mm                                                                   |
|               | Height: 136mm                                                                      |
|               | Weight: 377g                                                                       |
|               | Capacity: 53ml                                                                     |
| Packing       | Normal packing,Individual gift box, PVC box, window box, color box, white box, etc |
| Delivery time | Within 35 days after the sample and order confirmed                                |
| Payment term  | 30% deposit by T/T in advance and the balance against the copy of B/L              |
| Shipment      | By sea,by air,by Express and your shipping agent is acceptable                     |
| Usage         | Home decor,Wedding Decoration,Wedding Favors,Decoration enhancement                |
| Occasion      |                                                                                    |