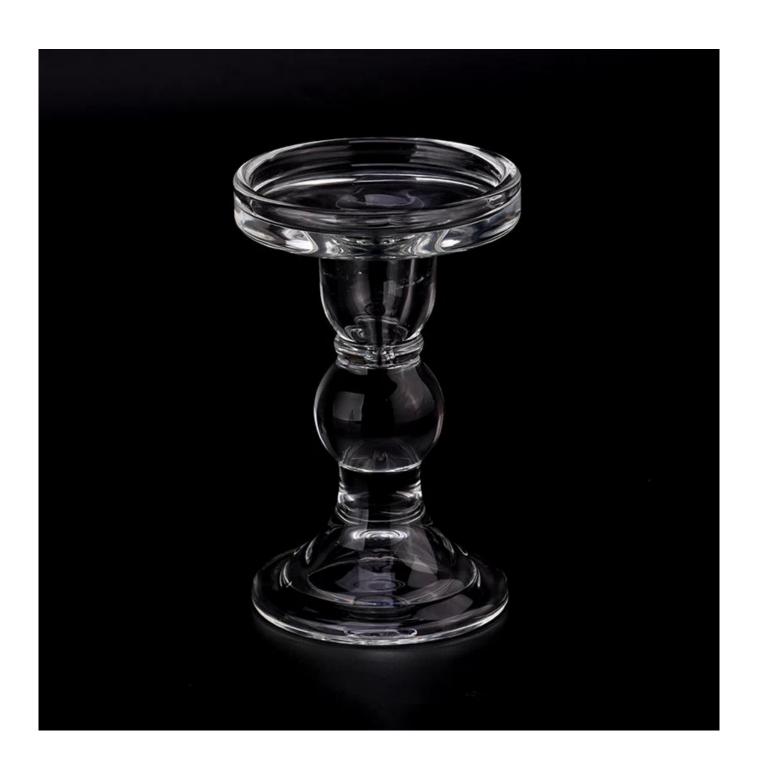

## Antique clear glass candlestick candle vase holder wedding

Sunny Glasswares not only places  $\mathsf{OEM}$  /  $\mathsf{ODM}$  orders, but also helps many brands to start with product concepts.

### Why choose Sunny.

| product name  | Antique clear glass candlestick candle vase holder wedding                         |
|---------------|------------------------------------------------------------------------------------|
|               | 1. 5 days if there is glass shape and size                                         |
|               | 2. 15 days, if you need new shapes and sizes glass                                 |
| Measure       | Item:SGJD23071007                                                                  |
|               | Top dia: 85mm                                                                      |
|               | Bottom dia: 79mm                                                                   |
|               | Height: 136mm                                                                      |
|               | Weight: 377g                                                                       |
|               | Capacity: 53ml                                                                     |
| Packing       | Normal packing,Individual gift box, PVC box, window box, color box, white box, etc |
| Delivery time | Within 35 days after the sample and order confirmed                                |
| Payment term  | 30% deposit by T/T in advance and the balance against the copy of B/L              |
| Shipment      | By sea,by air,by Express and your shipping agent is acceptable                     |
| Usage         | Home decor,Wedding Decoration,Wedding Favors,Decoration enhancement                |
| Occasion      |                                                                                    |