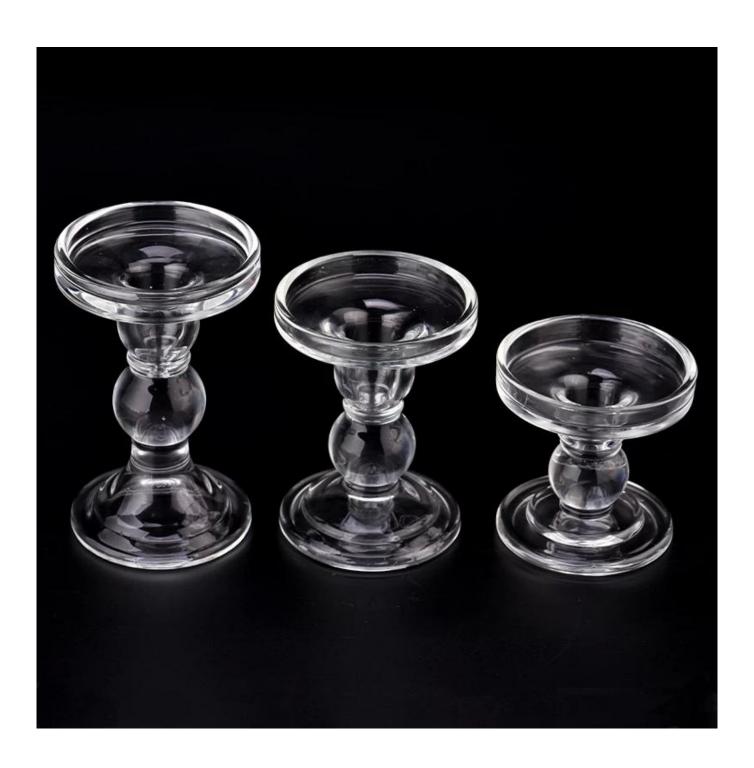

## Antique clear glass candlestick candle vase holder wedding

Sunny Glasswares not only places  $\mathsf{OEM}$  /  $\mathsf{ODM}$  orders, but also helps many brands to start with product concepts.

### Why choose Sunny.

| product name  | Antique clear glass candlestick candle vase holder wedding                         |
|---------------|------------------------------------------------------------------------------------|
|               | 1. 5 days if there is glass shape and size                                         |
|               | 2. 15 days, if you need new shapes and sizes glass                                 |
| Measure       | Item:SGJD23071007                                                                  |
|               | Top dia: 85mm                                                                      |
|               | Bottom dia: 79mm                                                                   |
|               | Height: 136mm                                                                      |
|               | Weight: 377g                                                                       |
|               | Capacity: 53ml                                                                     |
| Packing       | Normal packing,Individual gift box, PVC box, window box, color box, white box, etc |
| Delivery time | Within 35 days after the sample and order confirmed                                |
| Payment term  | 30% deposit by T/T in advance and the balance against the copy of B/L              |
| Shipment      | By sea,by air,by Express and your shipping agent is acceptable                     |
| Usage         | Home decor,Wedding Decoration,Wedding Favors,Decoration enhancement                |
| Occasion      |                                                                                    |