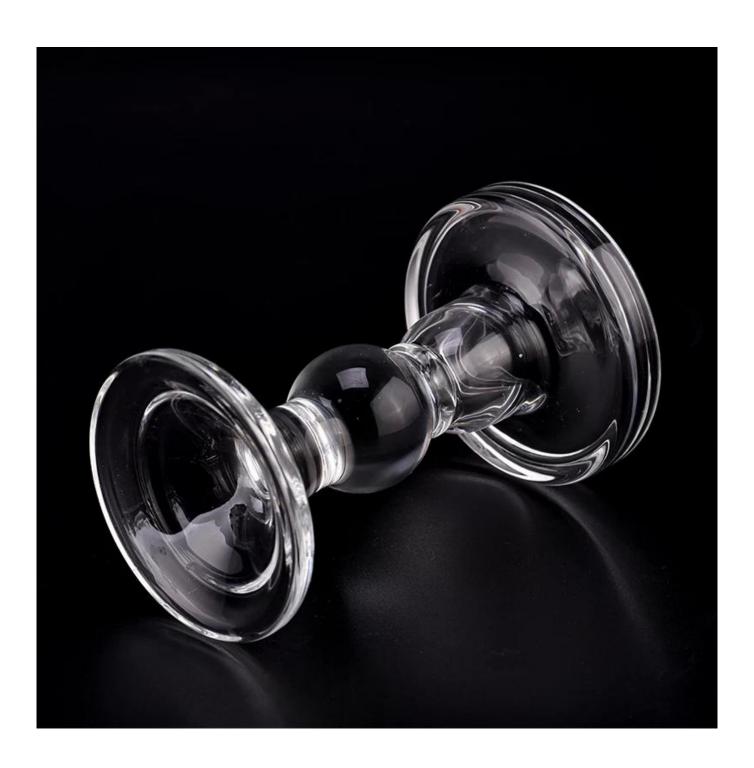

## Antique clear glass candlestick candle vase holder wedding

Sunny Glasswares not only places  $\mathsf{OEM}$  /  $\mathsf{ODM}$  orders, but also helps many brands to start with product concepts.

### Why choose Sunny.

| product name  | Antique clear glass candlestick candle vase holder wedding                         |
|---------------|------------------------------------------------------------------------------------|
|               | 1. 5 days if there is glass shape and size                                         |
|               | 2. 15 days, if you need new shapes and sizes glass                                 |
| Measure       | Item:SGJD23071007                                                                  |
|               | Top dia: 85mm                                                                      |
|               | Bottom dia: 79mm                                                                   |
|               | Height: 136mm                                                                      |
|               | Weight: 377g                                                                       |
|               | Capacity: 53ml                                                                     |
| Packing       | Normal packing,Individual gift box, PVC box, window box, color box, white box, etc |
| Delivery time | Within 35 days after the sample and order confirmed                                |
| Payment term  | 30% deposit by T/T in advance and the balance against the copy of B/L              |
| Shipment      | By sea,by air,by Express and your shipping agent is acceptable                     |
| Usage         | Home decor,Wedding Decoration,Wedding Favors,Decoration enhancement                |
| Occasion      |                                                                                    |