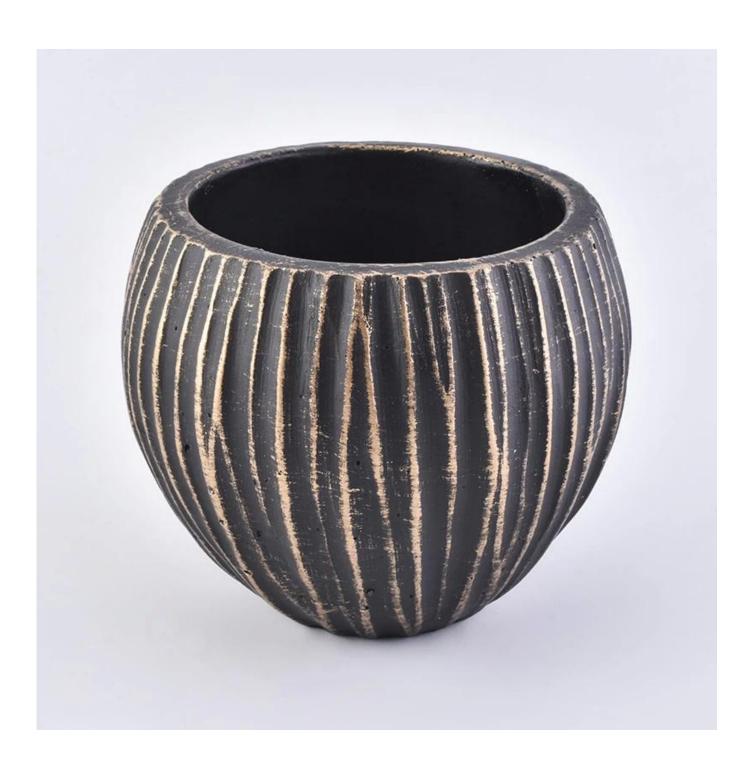

## **Anti-ancient brass color concrete candle containers**

| Product Details  |                                                                           |
|------------------|---------------------------------------------------------------------------|
|                  |                                                                           |
| Material         | Concrete, cement or ceramic are available                                 |
| MOQ              | 2,000 PCS                                                                 |
| Sample time      | 1. 5 days if there is ceramic shape and size                              |
|                  | 2. 15 days, if you need new shapes and sizes glass                        |
| Packing          | The usual packing, 4 pieces in the inner box, 48 pieces box               |
| Product Capacity | 500,000 ~ 1,000,000 pieces per month                                      |
| Delivery time    | Within 35 days after sampling and order confirmed                         |
| Payment terms    | 30% deposit by T / T in advance and balance against copy of B / L         |
| Delivery         | By sea, by air, through express and shipping agent acceptable             |
| Product Features | 1. Home decorations ceramic candle jar from high quality                  |
|                  | 2. Suitable for use at hotel, home, etc.                                  |
|                  | 3. Meet the ASTM Test                                                     |
|                  |                                                                           |
|                  | 1. Various designs and sizes for selection                                |
|                  | 2 Any color painted, cool, plating, laser model Processing cutter         |
| For your choice  | 3. Special package as shrink film, color gift box, white gift box, etc.   |
|                  | 4. We are the exclusive employee of quality control                       |
|                  | 5. We have a professional workshop and warehouse for ensure delivery time |
|                  |                                                                           |