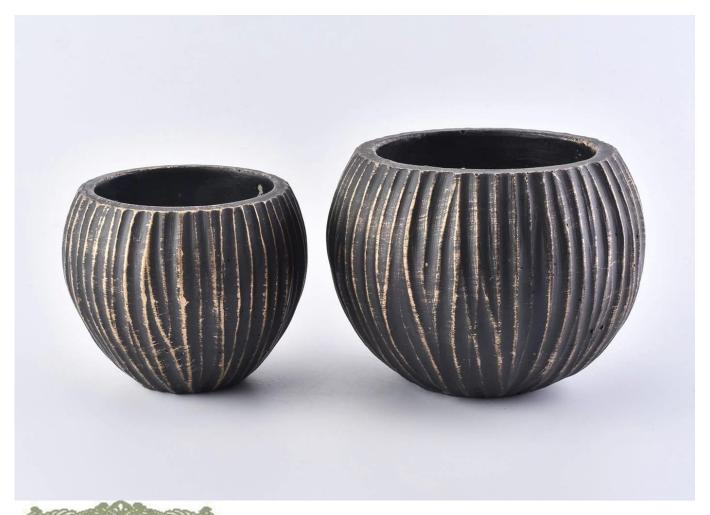

## **Anti-ancient brass color concrete candle containers**

| Product Details  |                                                                           |
|------------------|---------------------------------------------------------------------------|
|                  |                                                                           |
| Material         | Concrete, cement or ceramic are available                                 |
| MOQ              | 2,000 PCS                                                                 |
| Sample time      | 1. 5 days if there is ceramic shape and size                              |
|                  | 2. 15 days, if you need new shapes and sizes glass                        |
| Packing          | The usual packing, 4 pieces in the inner box, 48 pieces box               |
| Product Capacity | 500,000 ~ 1,000,000 pieces per month                                      |
| Delivery time    | Within 35 days after sampling and order confirmed                         |
| Payment terms    | 30% deposit by T / T in advance and balance against copy of B / L         |
| Delivery         | By sea, by air, through express and shipping agent acceptable             |
| Product Features | 1. Home decorations ceramic candle jar from high quality                  |
|                  | 2. Suitable for use at hotel, home, etc.                                  |
|                  | 3. Meet the ASTM Test                                                     |
|                  |                                                                           |
|                  | 1. Various designs and sizes for selection                                |
|                  | 2 Any color painted, cool, plating, laser model Processing cutter         |
| For your choice  | 3. Special package as shrink film, color gift box, white gift box, etc.   |
|                  | 4. We are the exclusive employee of quality control                       |
|                  | 5. We have a professional workshop and warehouse for ensure delivery time |
|                  |                                                                           |