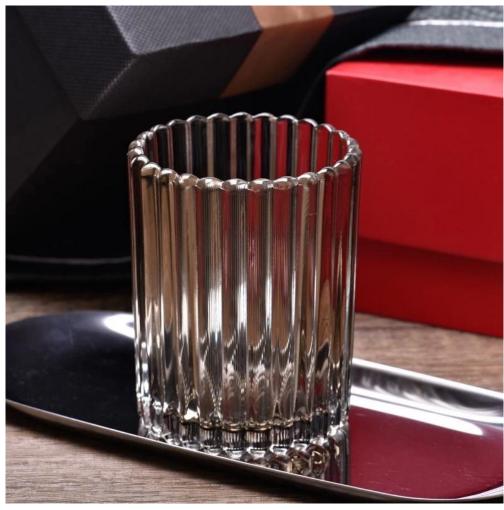

# **Major advantage**

Focus on luxury design

About 80% of American perfume brand suppliers

. AQL plus 6 strict rigorous QC test standards

. Maintain quality and sample and bulk products

Top dia: 79mm Bottom dia: 74mm Height: 100mm Weight: 318g Capacity: 296ml