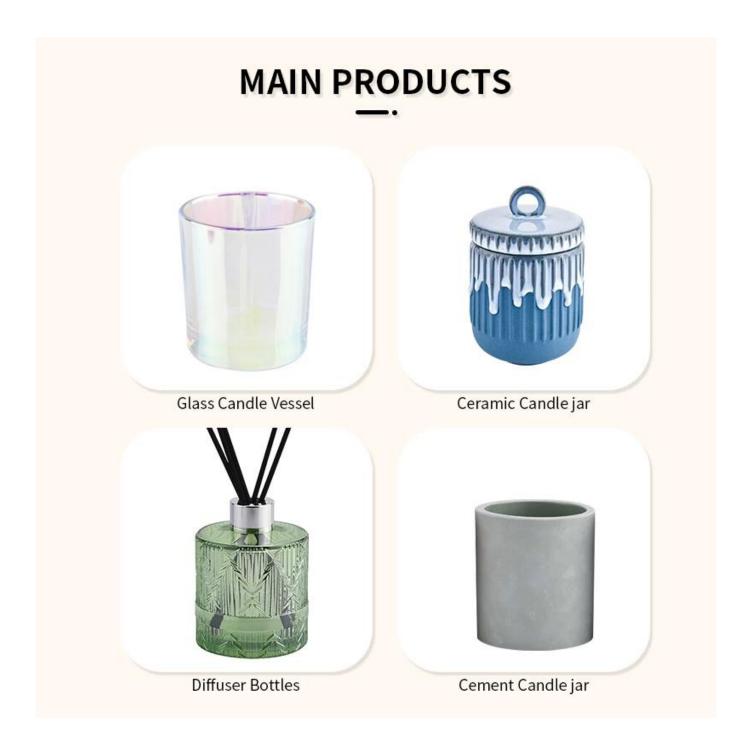

There are about 5,000 items which cover all daily-used glassware and ceramic ware, e.g. candle holders, borosilicate glass, bottles, tumblers, jars, stemware, tableware & drinkware, bathroom accessories etc. The products can meet FDA, LFGB, CA 65, ASTM, dishwasher test.

With a strictly control system on product quality and customer service, our exporting market have expanded rapidly to North & South America, Europe, Oceania and Asia.

Our business scopes are mainly involved in home decor, gift crafts and tableware. There are approximately 80% candle holders in USA luxury branded companies were imported from Sunny Glassware.