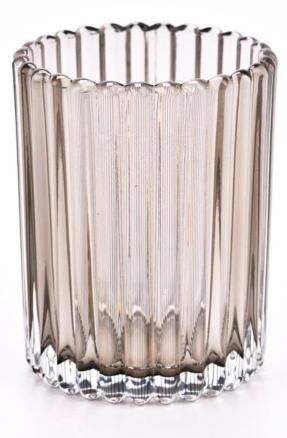

# **Major advantage**

Focus on luxury design

About 80% of American perfume brand suppliers

. AQL plus 6 strict rigorous QC test standards

. Maintain quality and sample and bulk products

Top dia: 79mm Bottom dia: 74mm Height: 100mm Weight: 318g Capacity: 296ml