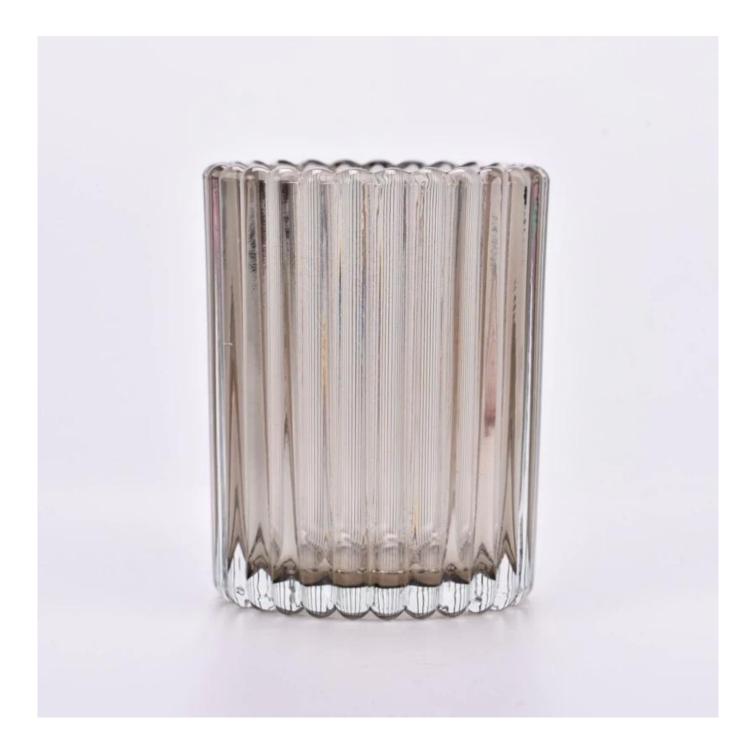

# Amber vertical striped glass candle jar wholesale

Sunny Glassware not only produces OEM / ODM orders, but also helps many brands start from the product concept.

# **Major advantage**

Focus on luxury design

About 80% of American perfume brand suppliers

. AQL plus 6 strict rigorous QC test standards

. Maintain quality and sample and bulk products

Top dia: 79mm Bottom dia: 74mm Height: 100mm Weight: 318g Capacity: 296ml