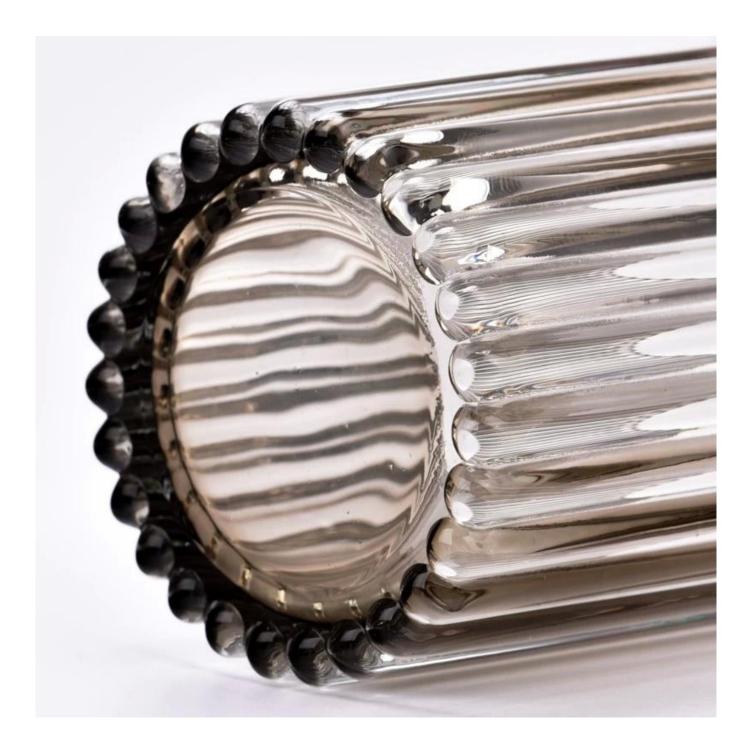

# **Major advantage**

Focus on luxury design

About 80% of American perfume brand suppliers

. AQL plus 6 strict rigorous QC test standards

. Maintain quality and sample and bulk products

Top dia: 79mm Bottom dia: 74mm Height: 100mm Weight: 318g Capacity: 296ml