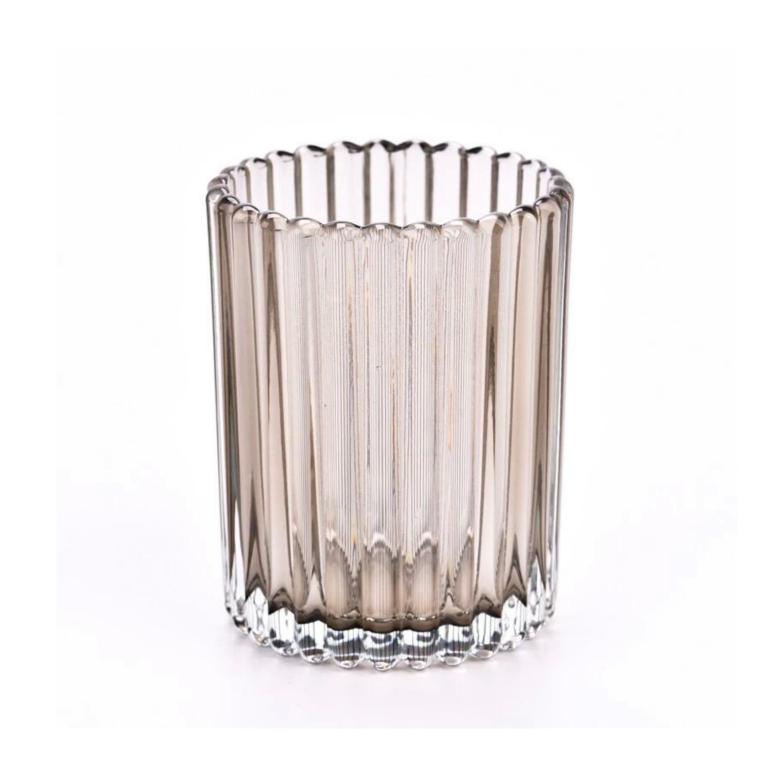

# Amber vertical striped glass candle jar wholesale

Sunny Glassware not only produces OEM / ODM orders, but also helps many brands start from the product concept.

# **Major advantage**

Focus on luxury design

About 80% of American perfume brand suppliers

. AQL plus 6 strict rigorous QC test standards

. Maintain quality and sample and bulk products

Top dia: 79mm Bottom dia: 74mm Height: 100mm Weight: 318g Capacity: 296ml