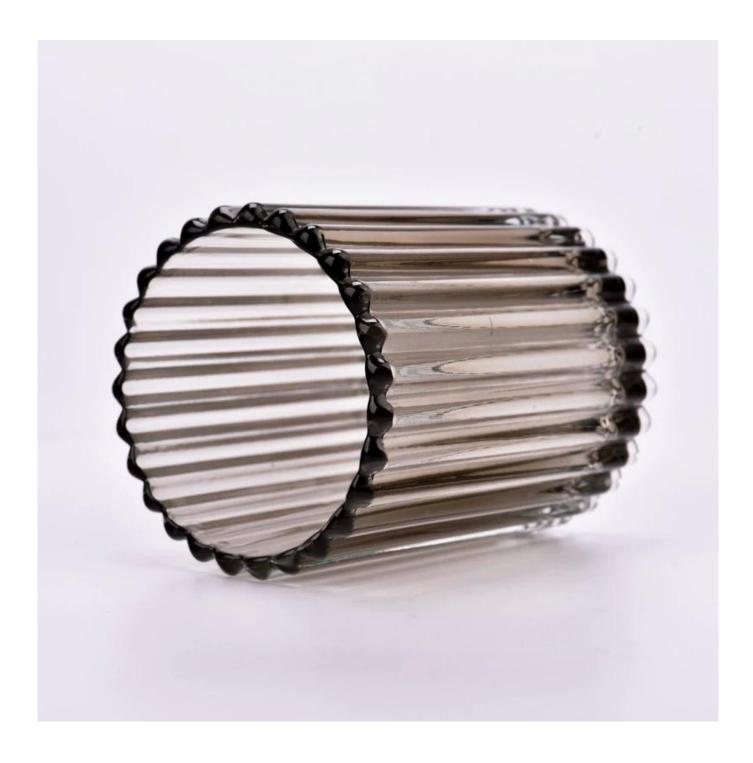

# Amber vertical striped glass candle jar wholesale

Sunny Glassware not only produces OEM / ODM orders, but also helps many brands start from the product concept.

# **Major advantage**

Focus on luxury design

About 80% of American perfume brand suppliers

. AQL plus 6 strict rigorous QC test standards

. Maintain quality and sample and bulk products

Top dia: 79mm Bottom dia: 74mm Height: 100mm Weight: 318g Capacity: 296ml